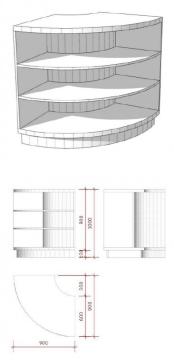

#### MANNEQUINS, BUST AND SHOPFITTING FOR RETAIL STORE



https://www.mannequins-shopping.com





### MANNEQUINS SHOPPING

# Super high glossy white counter with open shelves 90 cm

## **Curved counters**

# 1 550.00 €Ex VAT





### **FEATURES**

Blanc

**Brand** Comptoirs shopping

**Base Fitting** No fixing

Ref com-bla-tre-2113

2113

Color

**Delivery schedule** 1-5 working days Category **Curved counters Type** Store furniture

### **DETAIL**

Our store furniture will easily find its place in your store or trade. Need planning ideas? You can carry out your shop layout project easily on our website. Order on Mannequins Shopping, we deliver quickly in France and Europe. You can also request a free quote.

Do not hesitate to contact us by email or phone.

### **DESCRIPTION**

# Super high glossy white counter with open shelves 90 cm Curved counters - Photo $n^{\circ}$ 1



### **FEATURES**

Comptoirs shopping

Brand Base

Fitting No fixing Color Blanc

**Ref** com-bla-tre-2113

2113

Delivery schedule1-5 worki