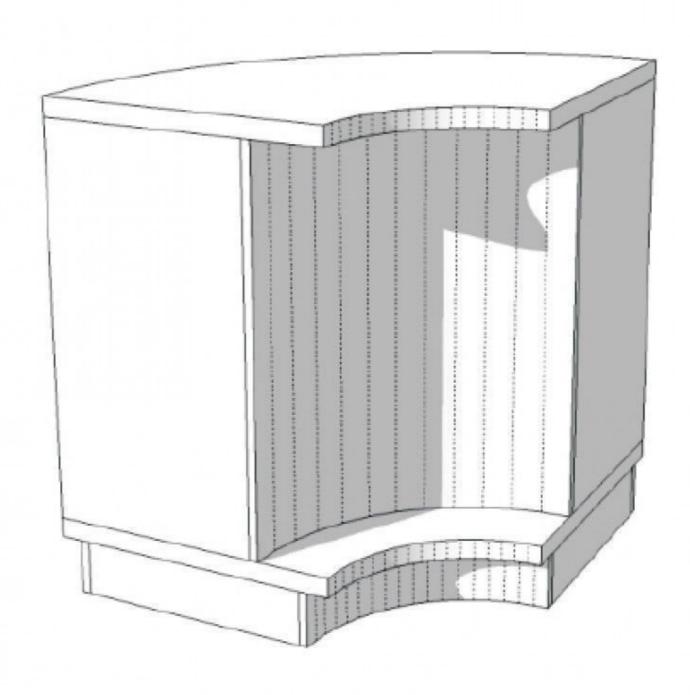

Do not hesitate to contact us by email or phone.

Super high glossy white counter with open shelves 90 cm Curved counters - Photo n° 3