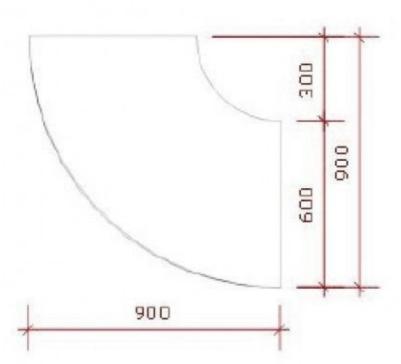

## **Curved counters**

# Super high glossy white counter with open shelves 90 cm Curved counters - Photo $n^{\circ}$ 1