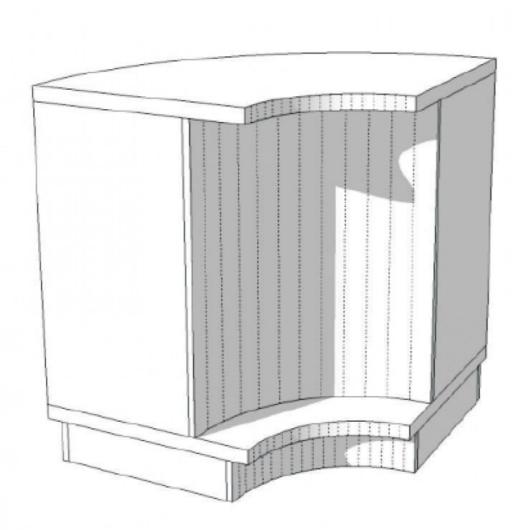

# Super high glossy white counter with open shelves 90 cm

# Super high glossy white counter with open shelves 90 cm Curved counters - Photo $n^{\circ}$ 1