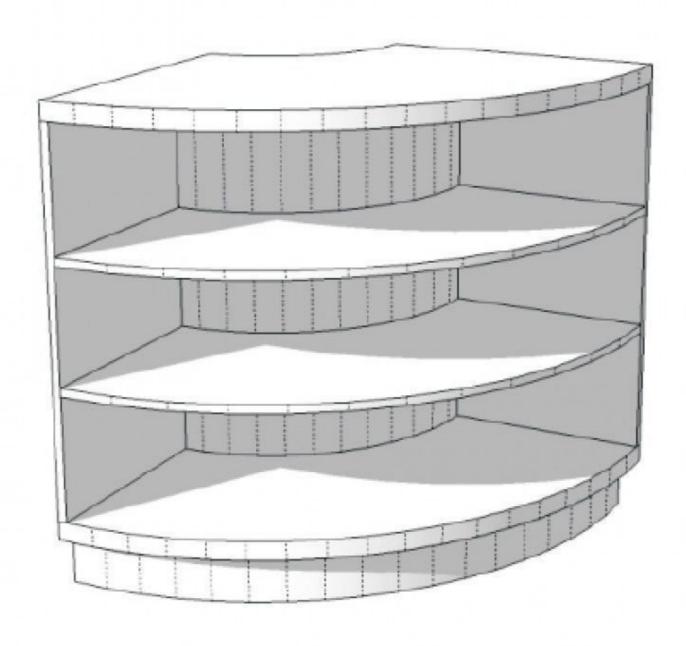

nce and Europe. You can also request a free quote.

Do not hesitate to contact us by email or phone.

### **DESCRIPTION**

# Super high glossy white counter with open shelves 90 cm Curved counters - Photo $n^{\circ}$ 1



### **FEATURES**

Comptoirs shopping

Brand Base

Fitting No fixing Color Blanc

**Ref** com-bla-tre-2113

2113

Delivery schedule1-5 working daysCategoryCurved countersTypeStore furniture

### **DETAIL**

Our store furniture will easily find its place in your store or trade. Need planning ideas? You can carry out your shop layout project easily on our website. Order on Mannequins Shopping, we deliver quickly in France and Europe. You can also request a free quote.

Do not hesitate to contact us by email or phone.

Super high glossy white counter with open shelves 90 cm



### **FEATURES**

**Brand** Comptoirs shopping

Base Fitting Color

No fixing Blanc

Ref ID com-bla-tre-2113

2113

Delivery schedule1-5 working daysCategoryCurved countersTypeStore furniture

### **DETAIL**

Our store furniture will easily find its place in your store or trade. Need planning ideas? You can carry out your shop layout project easily on our website. Order on Mannequins Shopping, we deliver quickly in France and Europe. You can also request a free quote.

Do not hesitate to contact us by email or phone.

Super high glossy white counter with open shelves 90 cm Curved counters - Photo n° 3





### **FEATURES**

**Brand** Base **Fitting** Color

Ref ID

**Delivery schedule** Category Type

Comptoirs shopping

No fixing Blanc

com-bla-tre-2113

2113

1-5 working days Curved co