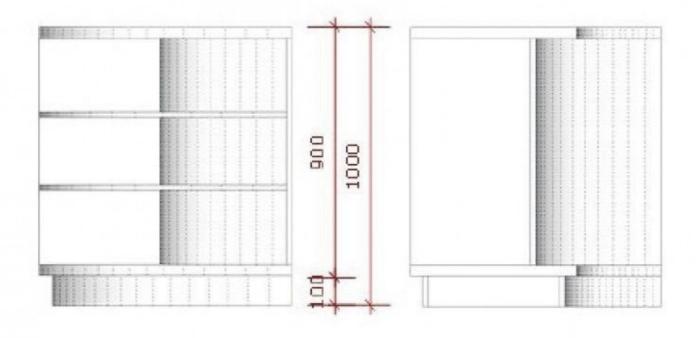

# Super high glossy white counter with open shelves 90 cm

### **FEATURES**

Blanc

**Brand** Comptoirs shopping

**Base Fitting** No fixing

Ref com-bla-tre-2113

2113

Color

**Delivery schedule** 1-5 working days Category **Curved counters Type** Store furniture

### **DETAIL**

Our store furniture will easily find its place in your store or trade. Need planning ideas? You can carry out your shop layout project easily on our website. Order on Mannequins Shopping, we deliver quickly in France and Europe. You can also request a free quote.