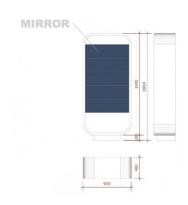

### **DESCRIPTION**

Economic and modern white and blue counter, available in white color.

**Dimensions:** Width: 90 cm Height: 200 cm Depth: 40 cm