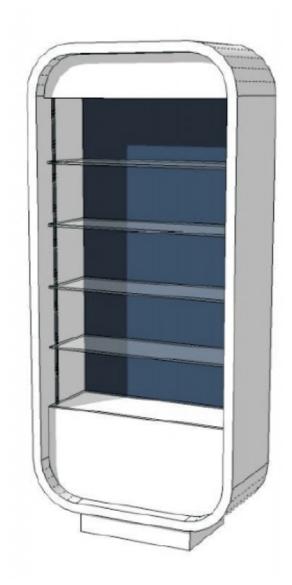

# Curved counters - Photo n° 1

### **DESCRIPTION**

Economic and modern white and blue counter, available in white color.

**Dimensions:** Width: 90 cm Height: 200 cm Depth: 40 cm