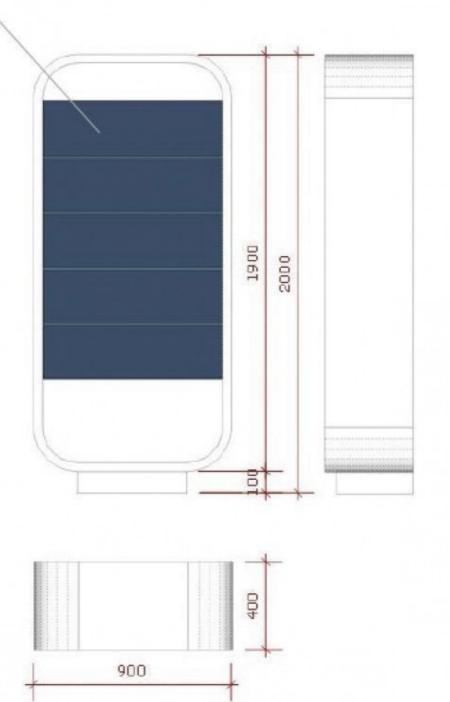

### **DESCRIPTION**

Economic and modern white and blue counter, available in white color.

**Dimensions:** Width: 90 cm Height: 200 cm Depth: 40 cm