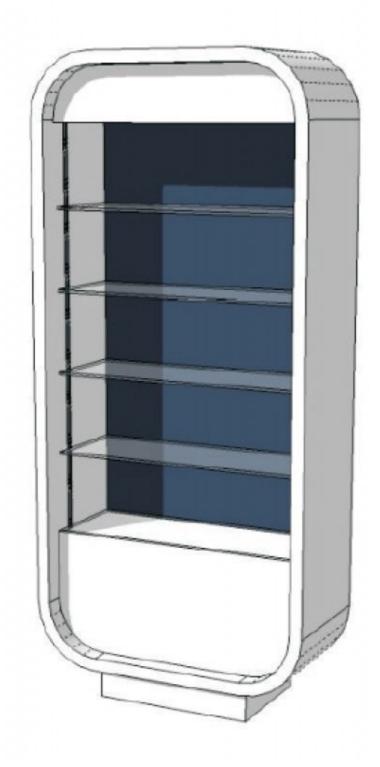

# Standing counter for store with shelves Curved counters - Photo n° 2

### **DESCRIPTION**

Economic and modern white and blue counter, available in white color.

**Dimensions:** Width: 90 cm Height: 200 cm Depth: 40 cm