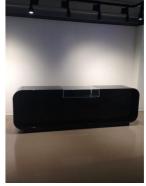

Rounded side black gloss store counter 310cm

**Curved counters - Photo n° 2** 

**Brand** Comptoirs shopping

Base Fitting

**Color** Noir

**Ref** com-mag-noi-2119

2119

Delivery schedule1-5 working daysCategoryCurved countersTypeStore furniture