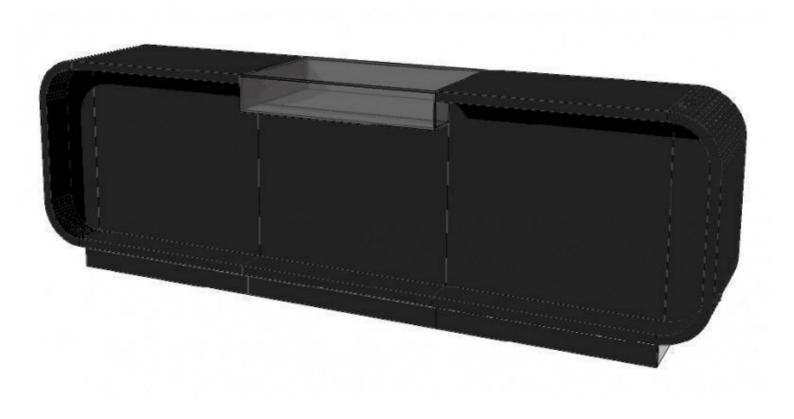

## Rounded side black gloss store counter 310cm

**Curved counters - Photo n° 3** 

**Brand** Comptoirs shopping

Base Fitting

ID

**Color** Noir

**Ref** com-mag-noi-2119

2119