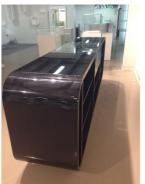

## Rounded side black gloss store counter 310cm

**Curved counters - Photo n° 3** 

**Brand** Comptoirs shopping

Base Fitting

ID

**Color** Noir

**Ref** com-mag-noi-2119

2119