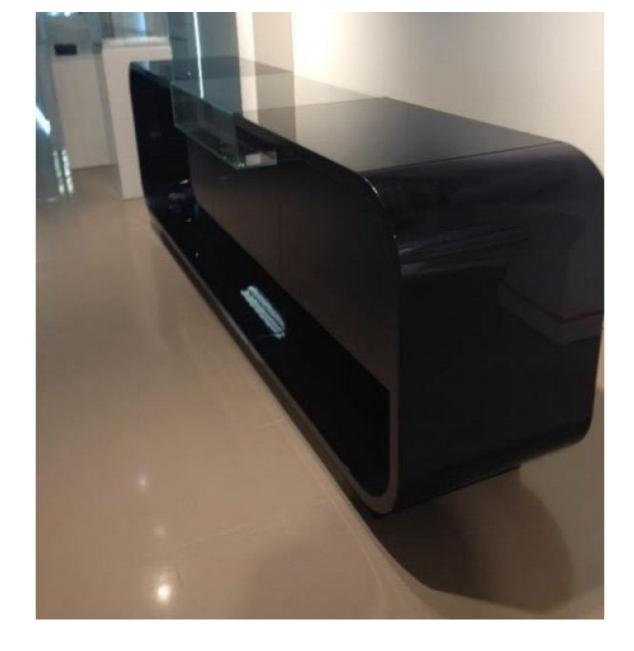

Rounded side black gloss store counter 310cm

**Curved counters - Photo n° 2** 

**Brand** Comptoirs shopping

Base Fitting

**Color** Noir

**Ref** com-mag-noi-2119

2119

Delivery schedule1-5 working daysCategoryCurved countersTypeStore furniture