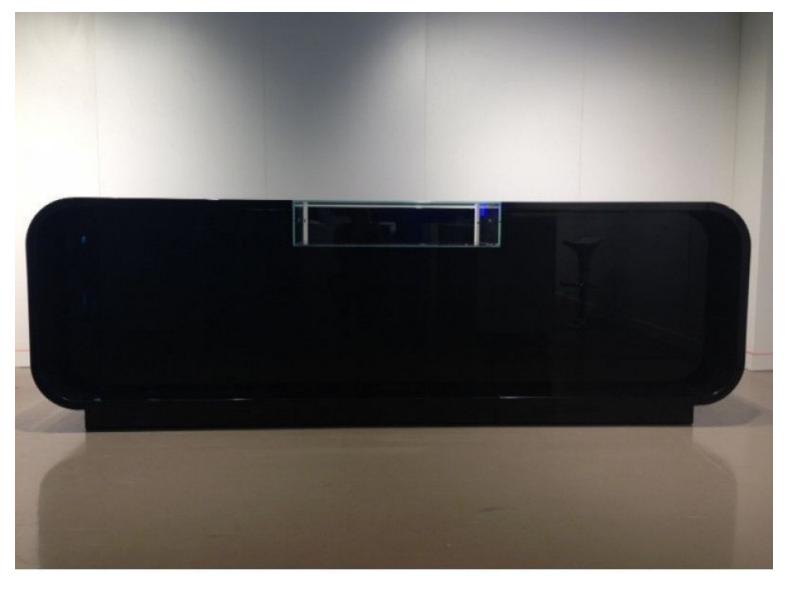

# Rounded side black gloss store counter 310cm 3 461.50 €Ex VAT

#### **DESCRIPTION**

Black shop counter - dimensions: 310 cm wide 100 cm high 60 cm deep.

Countertops to furnish your shop with very exclusive handcrafted lines, made from sprayed and polished MDF, produced by our factory with ISO certificate"These shop counters are delivered in several parts, assembly is the customer's responsibility"