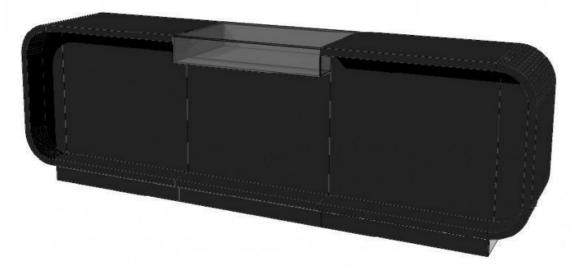

# Rounded side black gloss store counter 310cm 3 461.50 €Ex VAT

#### **FEATURES**

**Brand** Comptoirs shopping

**Base Fitting** 

Color Noir

Ref com-mag-noi-2119

2119

**Delivery schedule** 1-5 working days Category Curved counters Store furniture **Type** 

#### **DESCRIPTION**

Black shop counter - dimensions: 310 cm wide 100 cm high 60 cm deep.

Countertops to furnish your shop with very exclusive handcrafted lines, made from sprayed and polished MDF, produced by our factory with ISO certificate"These shop counters are delivered in several parts, assembly is the customer's responsibility"