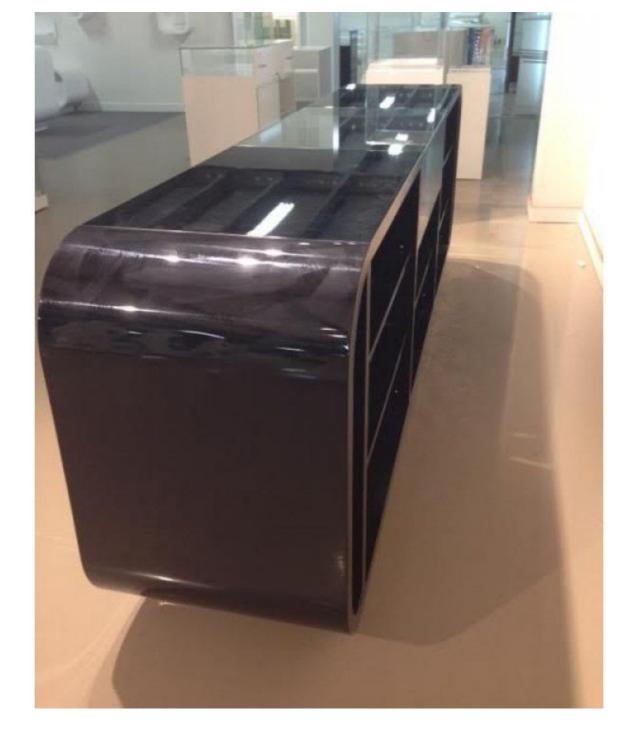

### Rounded side black gloss store counter 310cm

Curved counters - Photo n° 5

Comptoirs shopping

Brand Base Fitting

ColorNoirRefcom-mag-noi-2119

**ID** 2119

Delivery schedule1-5 working daysCategoryCurved countersTypeStore furniture