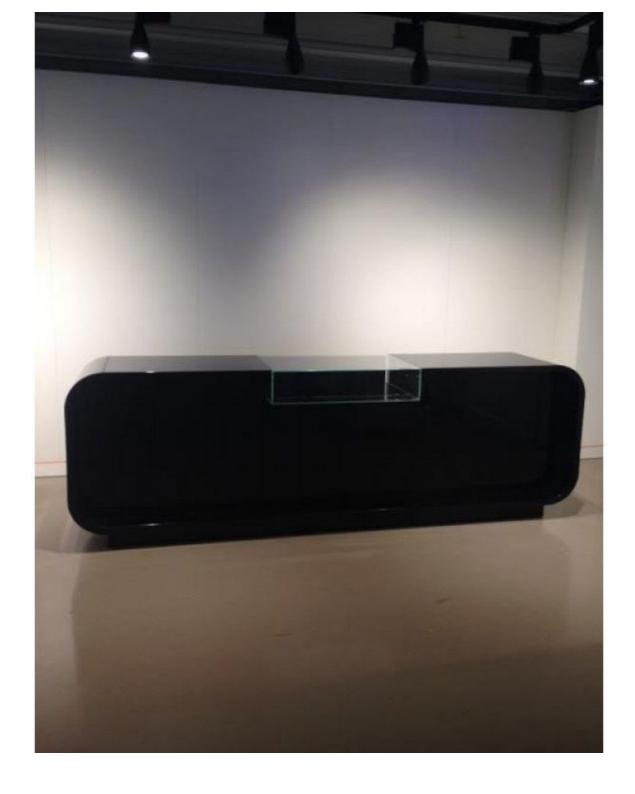

Rounded side black gloss store counter 310cm Curved counters - Photo n° 4

**Brand** Comptoirs shopping

Base Fitting

**Color** Noir

**Ref** com-mag-noi-2119

2119

Delivery schedule1-5 working daysCategoryCurved countersTypeStore furniture