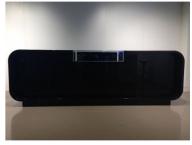

# Rounded side black gloss store counter 310cm 3 461.50 €Ex VAT

#### **DESCRIPTION**

Black shop counter - dimensions: 310 cm wide 100 cm high 60 cm deep.

Countertops to furnish your shop with very exclusive handcrafted lines, made from sprayed and polished MDF, produced by our factory with ISO certificate"These shop counters are delivered in several parts, assembly is the customer's responsibility"

Rounded side black gloss store counter 310cm

**Curved counters - Photo n° 2** 

**Brand** Comptoirs shopping

Base Fitting

**Color** Noir

**Ref** com-mag-noi-2119

2119

Delivery schedule1-5 working daysCategoryCurved countersTypeStore furniture