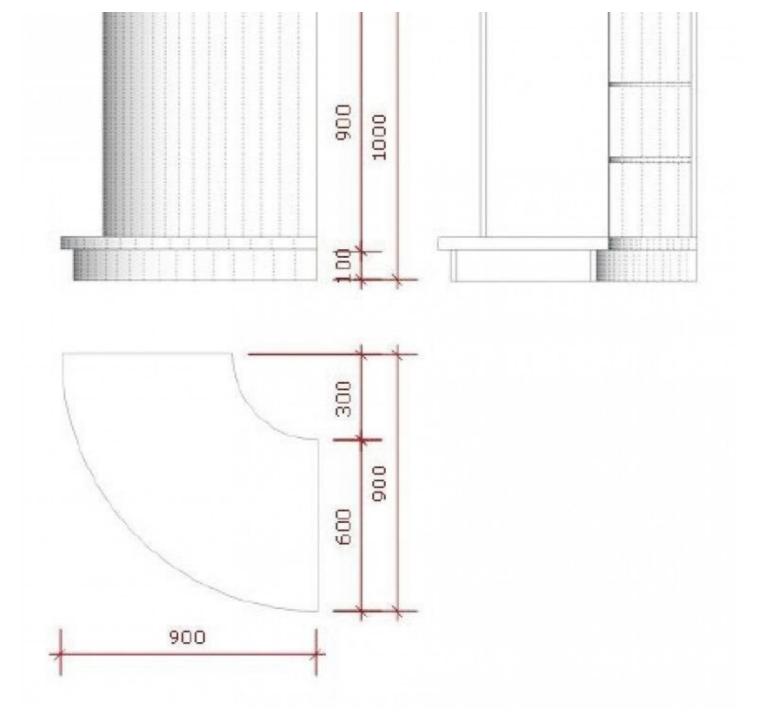

## **DESCRIPTION**

Classic round counter with shelves Eccentric counters, very exclusive line of counters made by hand. Products manufactured by our factory with ISO Dimensions: Width: 90 cm Height: 100 cm Depth: 60 cm