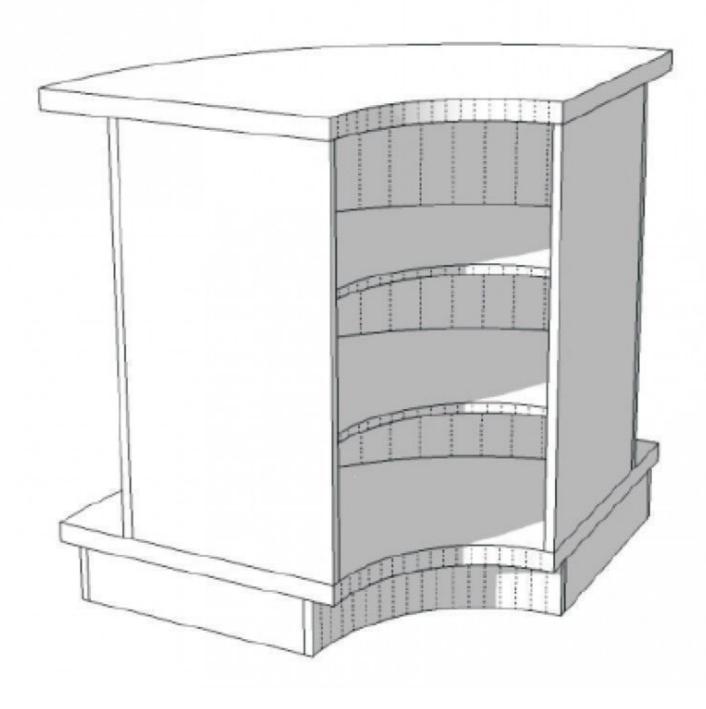

# Round counter with shelves 90 cm S C-PEC-008 1 639.00 €EX VAT **Curved counters**

## **DESCRIPTION**

Classic round counter with shelves Eccentric counters, very exclusive line of counters made by hand. Products manufactured by our factory with ISO Dimensions: Width: 90 cm Height: 100 cm Depth: 60 cm

## Round counter with shelves 90 cm S C-PEC-008