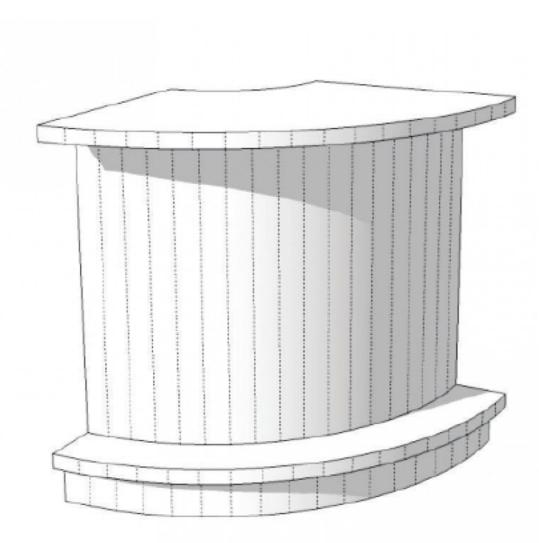

## **DESCRIPTION**

Classic round counter with shelves Eccentric counters, very exclusive line of counters made by hand. Products manufactured by our factory with ISO Dimensions: Width: 90 cm Height: 100 cm Depth: 60 cm

## Round counter with shelves 90 cm S C-PEC-008