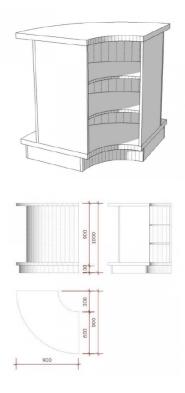

#### MANNEQUINS, BUST AND SHOPFITTING FOR RETAIL STORE



https://www.mannequins-shopping.com





# Round counter with shelves 90 cm S C-PEC-008 1 639.00 €EX VAT **Curved counters**





#### **FEATURES**

**Brand** Comptoirs shopping

**Base Fitting** 

Color Blanc

MANNEQUINS

SHOPPING

Ref com-ron-eta-2112

2112

**Delivery schedule** 1-5 working days Category Curved counters Store furniture **Type** 

#### **DETAIL**

Mannequins Shopping, a specialist in display mannequins and shopfitting, offers a range of counters to equip your shop. Discover all our ranges of sales counters, reception counter or cash counters. You'll find counters for every budget and every style: from the modular counter to the authentic counter. Quality shop furniture to make your shop attractive to your visitors and customers. Our website offers a range of professional counters. On these counters, you will have your cash register, keep hand-carried your paper bags or plastic.

## **DESCRIPTION*