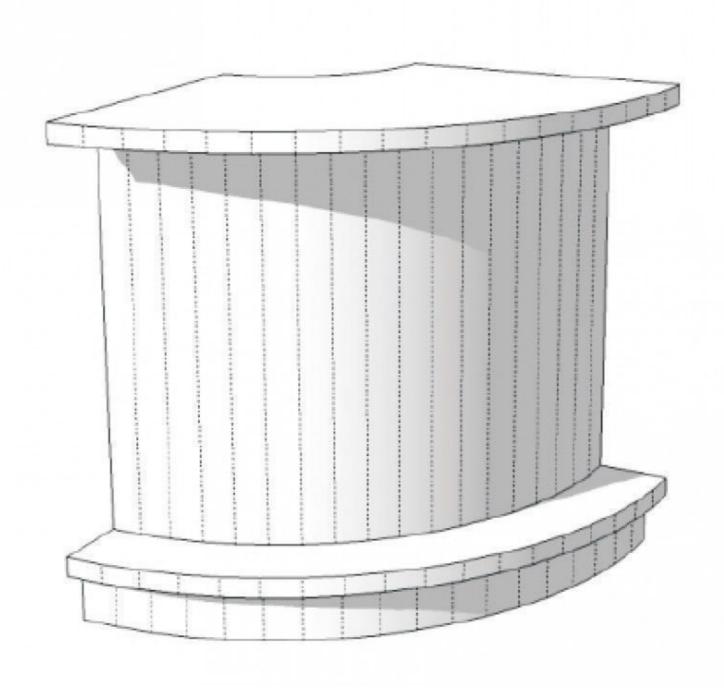

hopping, a specialist in display mannequins and shopfitting, offers a range of counters to equip your shop. Discover all our ranges of sales counters, reception counter or cash counters. You'll find counters for every budget and every style: from the modular counter to the authentic counter. Quality shop furniture to make your shop attractive to your visitors and customers. Our website offers a range of professional counters. On these counters, you will have your cash register, keep hand-carried your paper bags or plastic.

## **DESCRIPTION**

Classic round counter with shelves Eccentric counters, very exclusive line of counters made by hand. Products manufactured by our factory with ISO Dimensions: Width: 90 cm Height: 100 cm Depth: 60 cm

## Round counter with shelves 90 cm S C-PEC-008



#### **FEATURES**

**Brand** Comptoirs shopping

Base **Fitting** 

Color Blanc

Ref com-ron-eta-2112 ID

2112

**Delivery schedule** 1-5 working days Category Curved counters **Type** Store furniture

### **DETAIL**

Mannequins Shopping, a specialist in display mannequins and shopfitting, offers a range of counters to equip your shop. Discover all our ranges of sales counters, reception counter or cash counters. You'll find counters for every budget and every style: from the modular counter to the authentic counter. Quality shop furniture to make your shop attractive to your visitors and customers. Our website offers a range of professional counters. On these counters, you will have your cash register, keep hand-carried your paper bags or plastic.

Round counter with shelves 90 cm S C-P