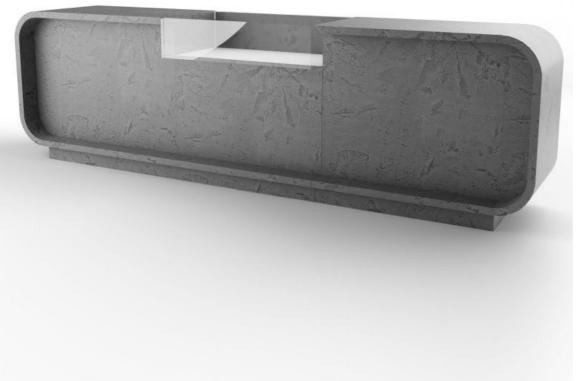

# DESCRIPTION

The **modern counter** in reinforced MDF with a gloss grey finish is the bold, contemporary centrepiece your **store** needs to grab your customers' attention. With its generous dimensions (310x100x60cm), this contemporary design counter will add a touch of elegance and style to your sales.

The **modern counter** in reinforced MDF with a gloss grey finish is the bold, contemporary centrepiece your **store** needs to grab your customers' attention. With its generous dimensions (310x100x60cm), this contemporary design counter will add a touch of elegance and style to your **sales space**.

The **modern counter** is ideal for a variety of **store** types, including:

• Fashion/decoration stores "These shop counters are delivered in several parts, assembly is the customer's responsibility"

Shoe store