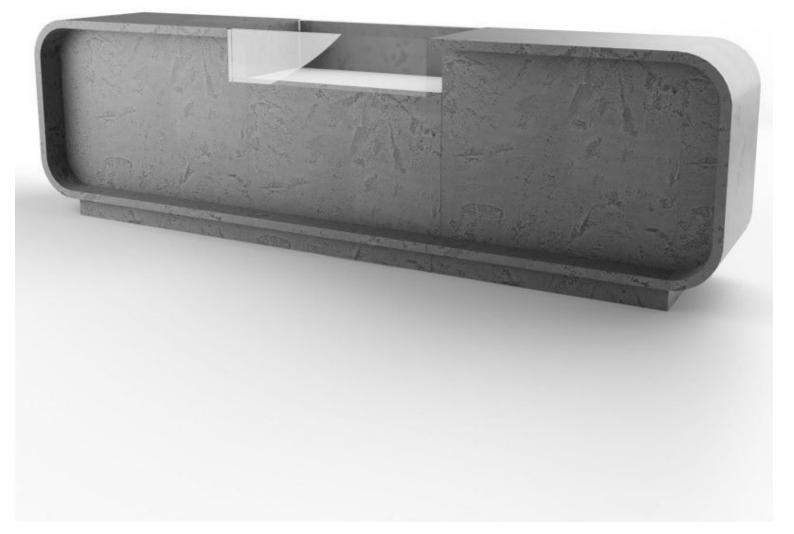

# Curved counters - Photo n° 6

Brand Base Fitting Color Ref ID **Delivery schedule** Category Туре

Comptoirs shopping

Gris com-mod-fin-3764 3764 1-5 working days Curved counters Store furniture

Key features : • Modern design: This modern countertop features a quirky design, modern lines