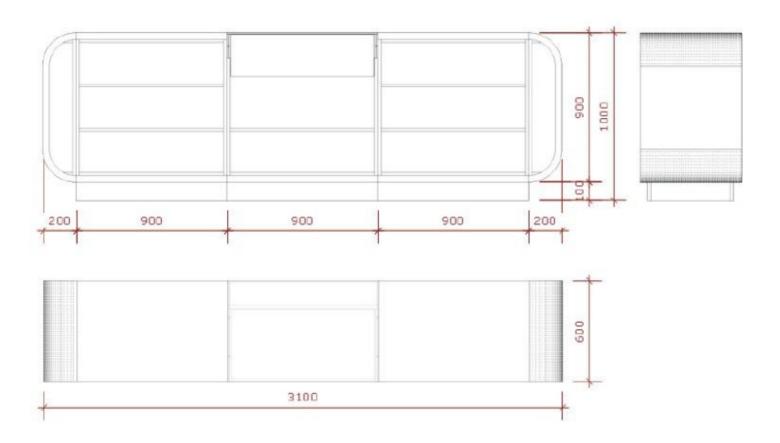

# Modern counter in grey gloss finish 310cm 3 570.00 €Ex VAT Curved counters

|     |     |      |     |     | 1010     |  |
|-----|-----|------|-----|-----|----------|--|
| 200 | 900 | 900  | 900 | 200 | <u>-</u> |  |
| 1   |     |      | ſ   |     | +        |  |
|     |     |      |     |     | 009      |  |
|     |     | 3100 |     |     |          |  |

310 cm wide

Dimensions:

100 cm long 60 cm depth

Brand

Base

Fitting

Category

Туре

• 310 cm wide

- Dimensions: 100 cm long
  - 60 cm depth

Brand Base Fitting Color Ref ID Delivery schedule Category Type Comptoirs shopping

Gris com-mod-fin-3764 3764 1-5 working days Curved counters Store furniture

• 310 cm wide Dimensions:

- 100 cm long
- 60 cm depth