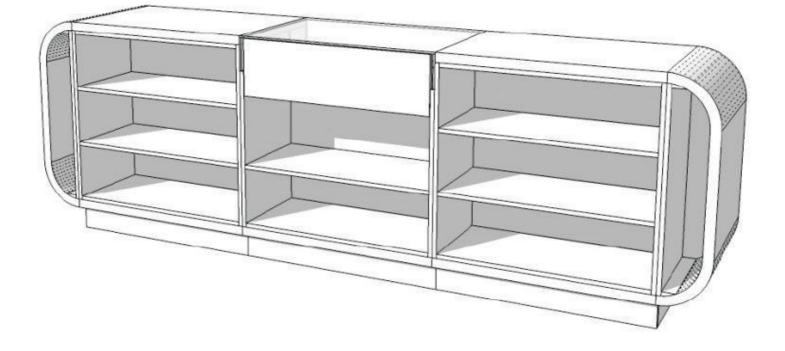

#### Key features :

• Modern design: This modern countertop features a quirky design, modern lines and a high-gloss finish.

DETAIL

- Maximum functionality: Equipped with numerous drawers and shelves, this countertop offers generous space for organizing your products.
- MDF construction: This store counter is made of MDF, by our ISO-certified factory, making it resistant to the daily wear and tear of your commercial activity.
  - 310 cm wideons: 100 cm long
- Dimensions: 100 cm long • 60 cm depth

#### DETAIL

Key features :

- Modern design: This modern countertop features a quirky design, modern lines and a high-gloss finish.
- Maximum functionality: Equipped with numerous drawers and shelves, this countertop offers generous space for organizing your products.
- MDF construction: This store counter is made of MDF, by our ISO-certified factory, making it resistant to the daily wear and tear of your commercial activity.

## DETAIL

Key features :

- Modern design: This modern countertop features a quirky design, modern lines and a high-gloss finish.
- Maximum functionality: Equipped with numerous drawers and shelves, this countertop offers generous space for organizing your products.
- MDF construction: This store counter is made of MDF, by our ISO-certified factory, making it resistant to the daily wear and tear of your commercial activity.