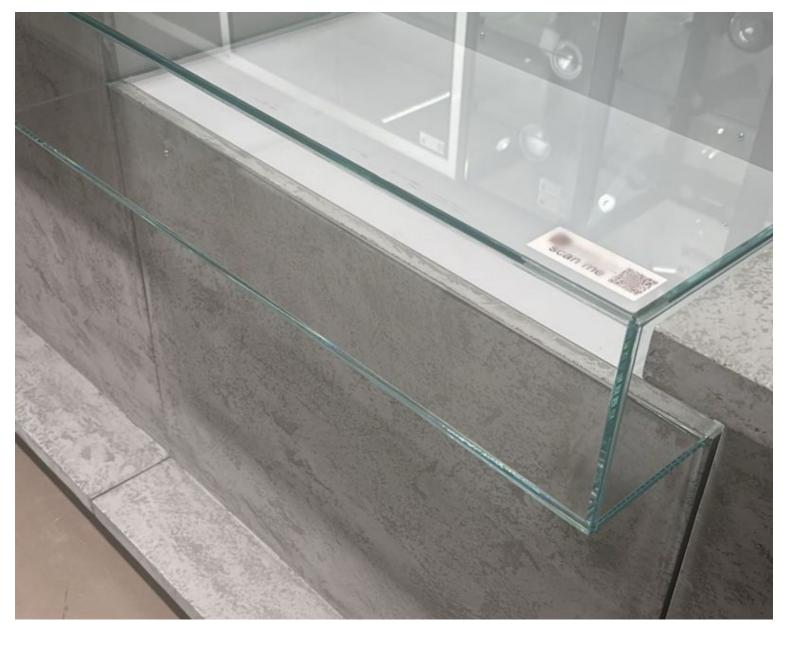

# Curved counters - Photo n° 1

#### Key features :

• Modern design: This modern countertop features a quirky design, modern lines and a high-gloss finish.

DETAIL

- Maximum functionality: Equipped with numerous drawers and shelves, this countertop offers generous space for organizing your products.
- MDF construction: This store counter is made of MDF, by our ISO-certified factory, making it resistant to the daily wear and tear of your commercial activity.
  - 310 cm wideons: 100 cm long
- Dimensions: 100 cm long • 60 cm depth

# DESCRIPTION

The **modern counter** in reinforced MDF with a gloss grey finish is the bold, contemporary centrepiece your **store** needs to grab your customers' attention. With its generous dimensions (310x100x60cm), this contemporary design counter will add a touch of elegance and style to your sales.