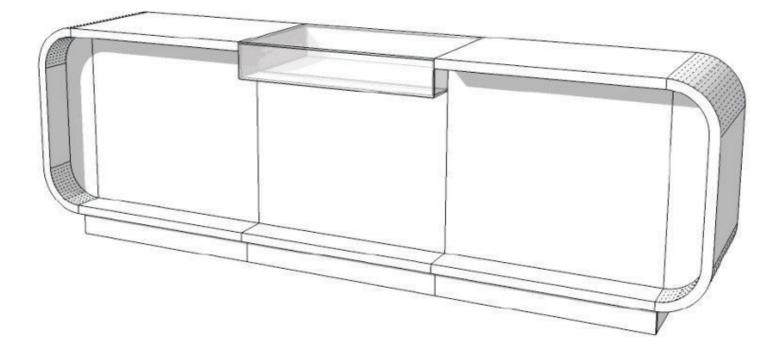

# DESCRIPTION

The **modern counter** in reinforced MDF with a gloss grey finish is the bold, contemporary centrepiece your **store** needs to grab your customers' attention. With its generous dimensions (310x100x60cm), this contemporary design counter will add a touch of elegance and style to your sales.

The **modern counter** in reinforced MDF with a gloss grey finish is the bold, contemporary centrepiece your **store** needs to grab your customers' attention. With its generous dimensions (310x100x60cm), this contemporary design counter will add a touch of elegance and style to your **sales space**.

The **modern counter** is ideal for a variety of **store** types, including:

• Fashion/decoration stores "These shop counters are delivered in several parts, assembly is the customer's responsibility"

Shoe store