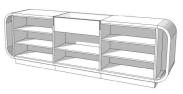

# Key features :

• Modern design: This modern countertop features a quirky design, modern lines and a high-gloss finish.

DETAIL

- Maximum functionality: Equipped with numerous drawers and shelves, this countertop offers generous space for organizing your products.
- MDF construction: This store counter is made of MDF, by our ISO-certified factory, making it resistant to the daily wear and tear of your commercial activity.
  - 310 cm wide
- Dimensions: 100 cm long
  - 60 cm depth
- Modern counter in grey gloss finish 310cm Curved counters - Photo n° 5