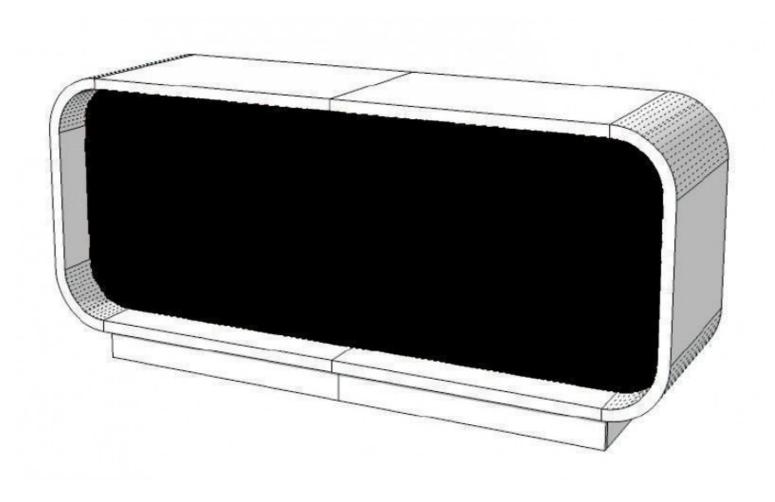

## Duo tone store counter black and white 2 185.00 €Ex VAT

#### **Curved counters**

#### **DESCRIPTION**

Counter available in several colours on our website.It will blend in perfectly with your shop's decor!