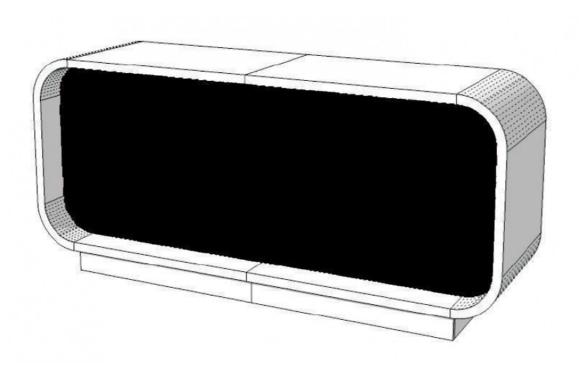

## Duo tone store counter black and white 2 185.00 €Ex VAT

#### **Curved counters**

#### **DESCRIPTION**

Counter available in several colours on our website.It will blend in perfectly with your shop's decor!

#### Duo tone store counter black and white

**Brand** Comptoirs shopping

Base Fitting

**Color** Blanc

**Ref** com-mag-noi-2125

ID 2125
Delivery schedule 4-6 weeks
Category Curved counters
Type Store furniture