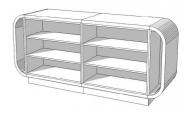

Follow us on social networks!

**Duo tone store counter black and white Curved counters - Photo n° 2** 

**Brand** Comptoirs shopping

Base Fitting

**Color** Blanc

**Ref** com-mag-noi-2125

ID2125Delivery schedule4-6 weeksCategoryCurved countersTypeStore furniture