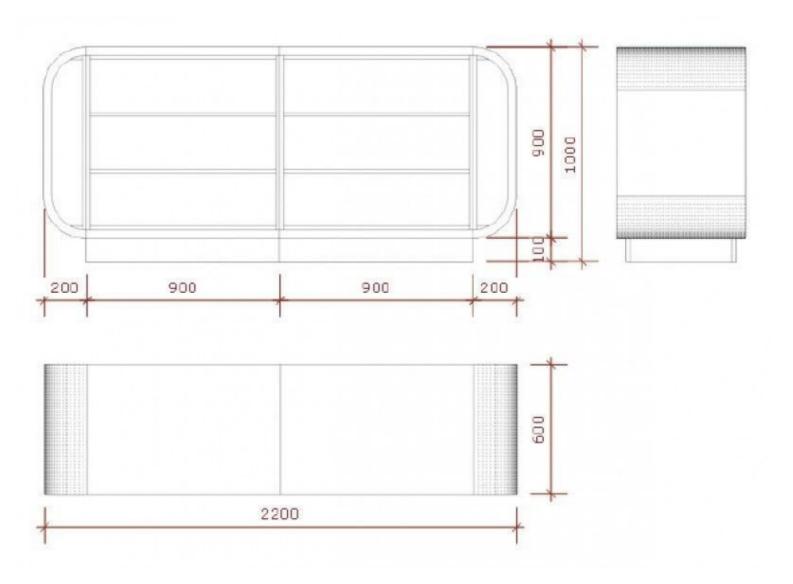

Follow us on social networks!

Duo tone store counter black and white Curved counters - Photo n° 3

**Brand** Comptoirs shopping

Base Fitting

**Color** Blanc

**Ref** com-mag-noi-2125

ID2125Delivery schedule4-6 weeksCategoryCurved countersTypeStore furniture