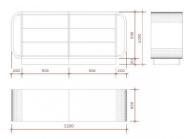

Follow us on social networks!

Duo tone store counter black and white Curved counters - Photo n° 3

**Brand** Comptoirs shopping

Base Fitting

**Color** Blanc

**Ref** com-mag-noi-2125

ID2125Delivery schedule4-6 weeksCategoryCurved countersTypeStore furniture