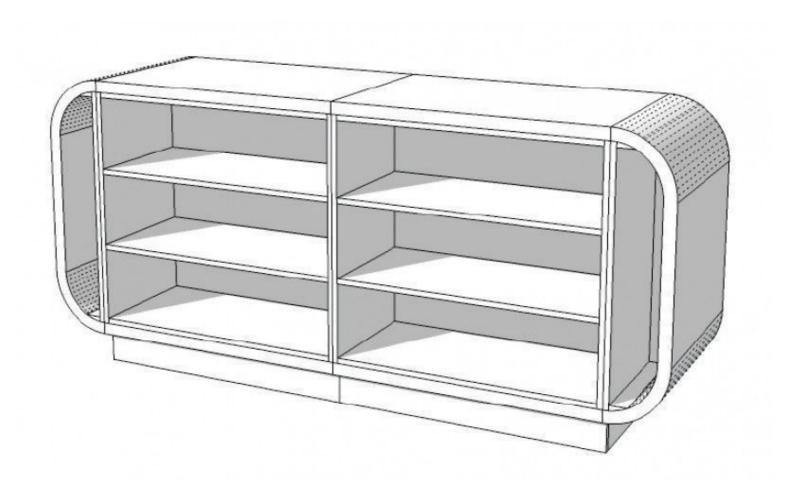

Follow us on social networks!

**Duo tone store counter black and white Curved counters - Photo n° 2** 

**Brand** Comptoirs shopping

Base Fitting

**Color** Blanc

**Ref** com-mag-noi-2125

ID2125Delivery schedule4-6 weeksCategoryCurved countersTypeStore furniture