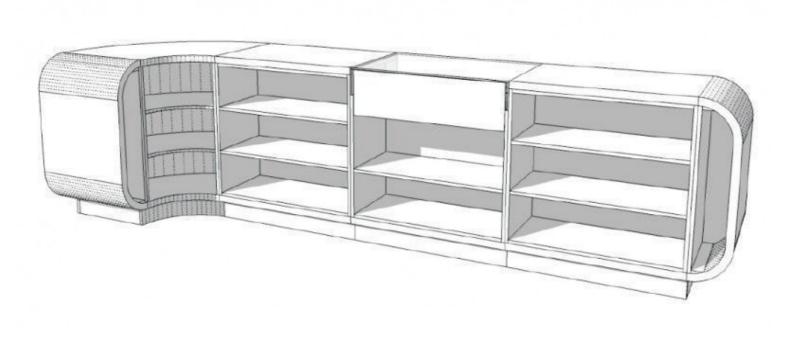

Counter with rounded storage Curved counters - Photo n° 2

**Brand** Comptoirs shopping

Base Fitting Color

**Blanc** 

**Ref** com-ave-ran-2101

2101

Delivery schedule1-5 working daysCategoryCurved countersTypeStore furniture

#### **DETAIL**

Mannequins Shopping, a specialist in display mannequins and shopfitting, offers a range of counters to equip your shop. Discover all our ranges of sales counters, reception counter or cash counters. You'll find counters for every budget and every style: from the modular counter to the authentic counter. Quality shop furniture to make your shop attractive to your visitors and customers. Our website offers a range of professional counters. On these counters, you will have your cash register, keep hand-carried your paper bags or plastic.