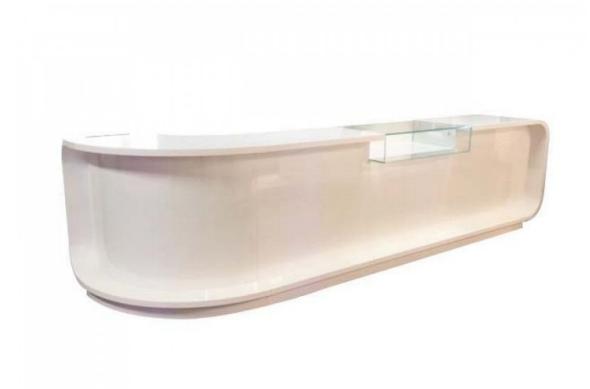

# Counter with rounded storage 5 213.00 €Ex VAT

### **DESCRIPTION**

White countertopThis countertop is part of an exclusive range of handcrafted countertops in powder-coated and polished MDF Produced by our ISO

"These shop counters are delivered in several parts, assembly is the customer's responsibility"

# Counter with rounded storage

**Brand** Comptoirs shopping **Base** 

Fitting

**Color** Blanc

**Ref** com-ave-ran-2101 **ID** 2101

Delivery schedule1-5 working daysCategoryCurved countersTypeStore furniture