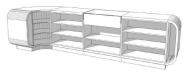

Counter with rounded storage Curved counters - Photo n° 2

**Brand** Comptoirs shopping

Base Fitting Color

**Blanc** 

**Ref** com-ave-ran-2101

2101

Delivery schedule1-5 working daysCategoryCurved countersTypeStore furniture