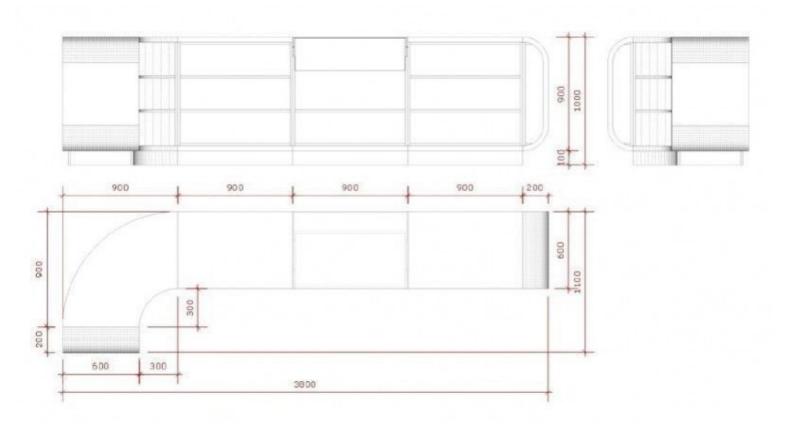

Counter with rounded storage Curved counters - Photo n° 3

**Brand** Comptoirs shopping

Base Fitting Color

ID

**blor** Blanc

**Ref** com-ave-ran-2101

2101

Delivery schedule1-5 working daysCategoryCurved countersTypeStore furniture

#### **DETAIL**

Mannequins Shopping, a specialist in display mannequins and shopfitting, offers a range of counters to equip your shop. Discover all our ranges of sales counters, reception counter or cash counters. You'll find counters for every budget and every style: from the modular counter to the authentic counter. Quality shop furniture to make your shop attractive to your visitors and customers. Our website offers a range of professional counters. On these counters, you will have your cash register, keep hand-carried your paper bags or plastic.