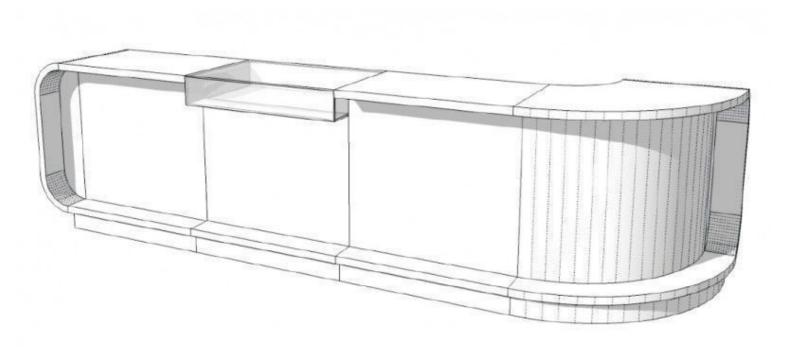

Counter with rounded storage Curved counters - Photo n° 4

**Brand** Comptoirs shopping

Base Fitting

**Color** Blanc

**Ref** com-ave-ran-2101

2101

Delivery schedule1-5 working daysCategoryCurved countersTypeStore furniture

# **DETAIL**

Mannequins Shopping, a specialist in display mannequins and shopfitting, offers a range of counters to equip your shop. Discover all our ranges of sales counters, reception counter or cash counters. You'll find counters for every budget and every style: from the modular counter to the authentic counter. Quality shop furniture to make your shop attractive to your visitors and customers. Our website offers a range of professional counters. On these counters, you will have your cash register, keep hand-carried your paper bags or plastic.