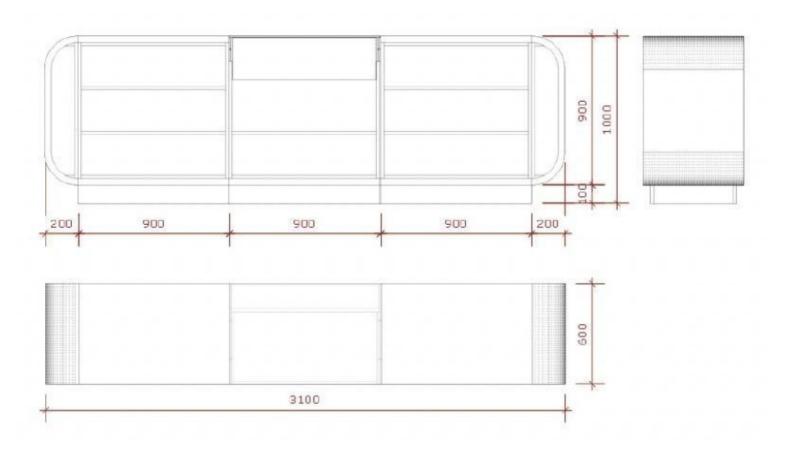

## Counter for store red and white 3 075.00 €EX VAT

#### **DESCRIPTION**

Counter available in several colours on our website.It will blend in perfectly with your shop's decor!

Follow us on social networks!

Counter for store red and white Curved counters - Photo n° 2

**Brand** Comptoirs shopping

Base Fitting

**Color** Blanc

**Ref** com-mag-rou-2120

ID2120Delivery schedule4-6 weeksCategoryCurved countersTypeStore furniture