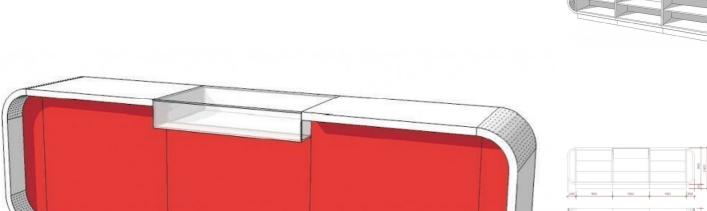

## Counter for store red and white 3 075.00 €EX VAT

#### Counter for store red and white

Brand Comptoirs shopping Base

Fitting

**Color** Blanc

**Ref** com-mag-rou-2120

ID2120Delivery schedule4-6 weeksCategoryCurved countersTypeStore furniture