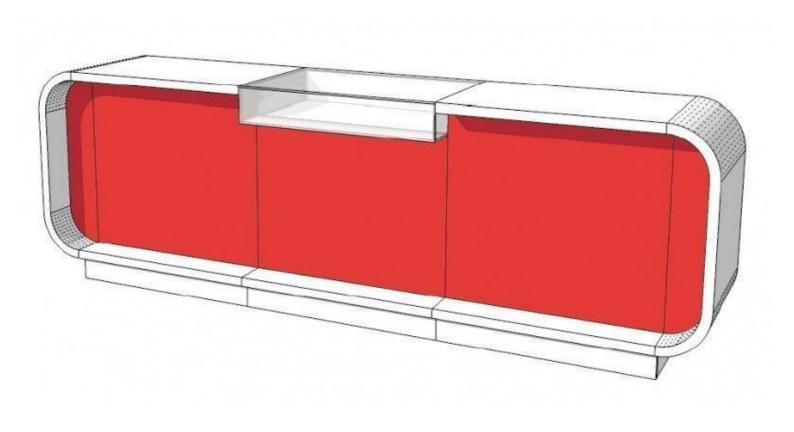

### Counter for store red and white

Curved counters - Photo n° 4

**Brand** Comptoirs shopping

Base Fitting

**Color** Blanc

**Ref** com-mag-rou-2120

ID2120Delivery schedule4-6 weeksCategoryCurved countersTypeStore furniture