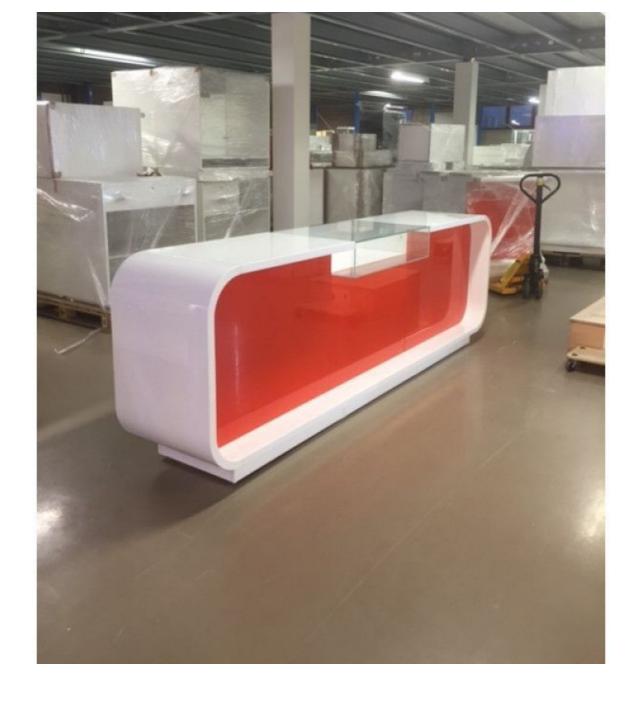

## Counter for store red and white 3 075.00 €EX VAT

#### **DESCRIPTION**

Counter available in several colours on our website.It will blend in perfectly with your shop's decor!

### Counter for store red and white

Curved counters - Photo n° 4

**Brand** Comptoirs shopping

Base Fitting

**Color** Blanc

**Ref** com-mag-rou-2120

ID2120Delivery schedule4-6 weeksCategoryCurved countersTypeStore furniture