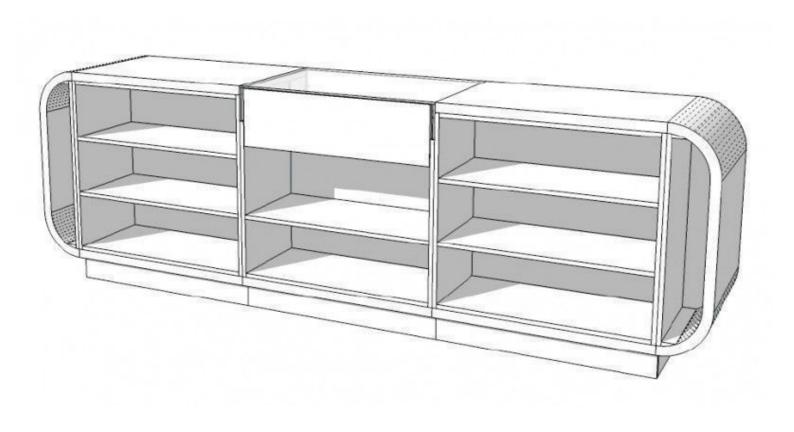

## Counter for store red and white 3 075.00 €EX VAT

#### **DESCRIPTION**

Counter available in several colours on our website.It will blend in perfectly with your shop's decor!

#### Counter for store red and white

Brand Comptoirs shopping Base

Fitting

**Color** Blanc

**Ref** com-mag-rou-2120

ID2120Delivery schedule4-6 weeksCategoryCurved countersTypeStore furniture