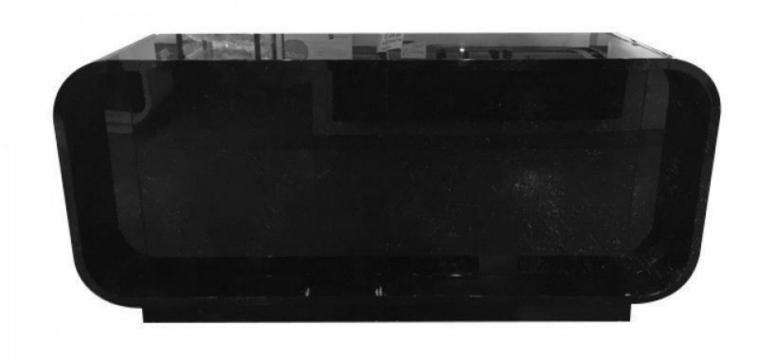

## **DETAIL**

Black glossy counter with marble effect.

Shop counter, glossy black, made from MDF. This marble-effect shop counter is ideal for selling and displaying goods in the shop. The sales counter measures 220 x 100 x 60 cm

## **DESCRIPTION**

High-gloss black countertop marble effect. Shop counter, gloss black, produced from MDF. This marble effect shop sales counter is ideal for selling and displaying items in the shop. The sales counter measures 220 x 100 x 60 cm"These shop counters are delivered in several parts, assembly is the customer's responsibility"