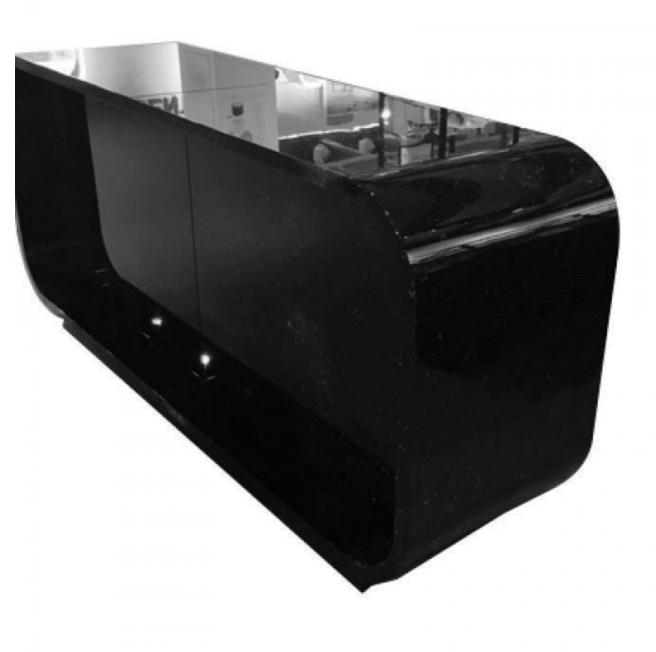

## **DETAIL**

Black glossy counter with marble effect.

Shop counter, glossy black, made from MDF. This marble-effect shop counter is ideal for selling and displaying goods in the shop. The sales counter measures 220 x 100 x 60 cm

## **DESCRIPTION**

High-gloss black countertop marble effect. Shop counter, gloss black, produced from MDF. This marble effect shop sales counter is ideal for selling and displaying items in the shop. The sales counter measures 220 x 100 x 60 cm"These shop counters are delivered in several parts, assembly is the customer's responsibility"