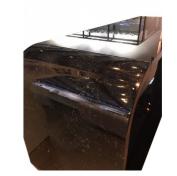

## **DETAIL**

Black glossy counter with marble effect.

Shop counter, glossy black, made from MDF. This marble-effect shop counter is ideal for selling and displaying goods in the shop. The sales counter measures 220 x 100 x 60 cm