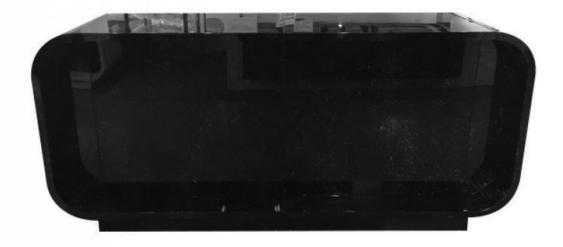

## **DETAIL**

Black glossy counter with marble effect.  $% \label{eq:block} % \label$ 

Shop counter, glossy black, made from MDF. This marble-effect shop counter is ideal for selling and displaying goods in the shop. The sales counter measures 220 x 100 x 60 cm

## **DETAIL**

Black glossy counter with marble effect.

Shop counter, glossy black, made from MDF. This marble-effect shop counter is ideal for selling and displaying goods in the shop. The sales counter measures 220  $\times$  100  $\times$  60 cm