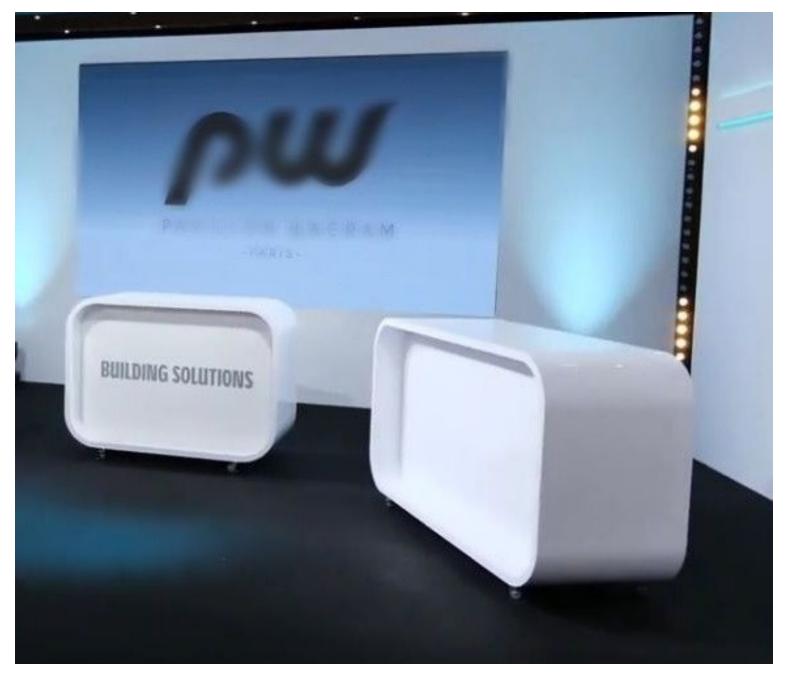

## **DETAIL**

Black glossy counter with marble effect.

Shop counter, glossy black, made from MDF. This marble-effect shop counter is ideal for selling and displaying goods in the shop. The sales counter measures 220 x 100 x 60 cm

## **DESCRIPTION**

High-gloss black countertop marble effect. Shop counter, gloss black, produced from MDF. This marble effect shop sales counter is ideal for selling and displaying items in the shop. The sales counter measures 220 x 100 x 60 cm"These shop counters are delivered in several parts, assembly is the customer's responsibility"