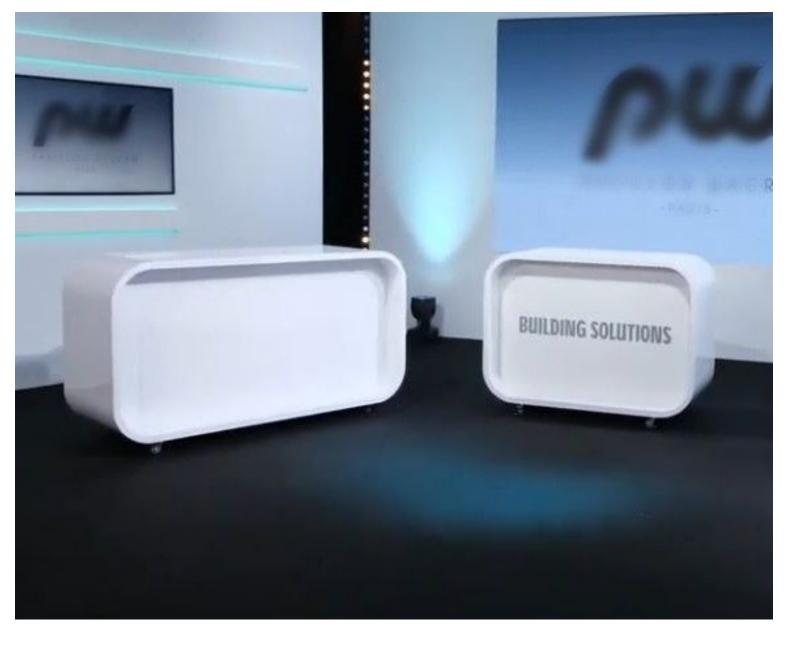

## **DETAIL**

Black glossy counter with marble effect.  $% \label{eq:block} % \label$ 

Shop counter, glossy black, made from MDF. This marble-effect shop counter is ideal for selling and displaying goods in the shop. The sales counter measures 220 x 100 x 60 cm

## **DETAIL**

Black glossy counter with marble effect.

Shop counter, glossy black, made from MDF. This marble-effect shop counter is ideal for selling and displaying goods in the shop. The sales counter measures 220  $\times$  100  $\times$  60 cm