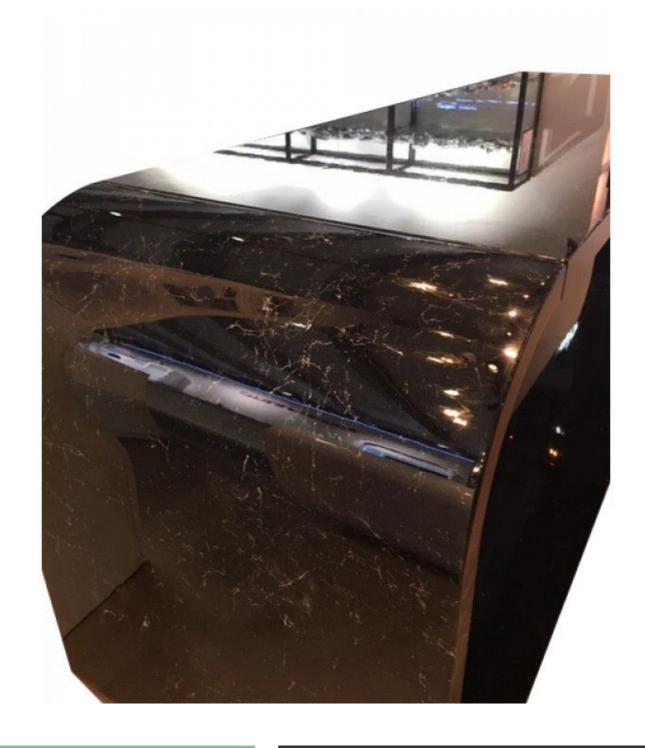

## **DETAIL**

Black glossy counter with marble effect.

Shop counter, glossy black, made from MDF. This marble-effect shop counter is ideal for selling and displaying goods in the shop. The sales counter measures 220 x 100 x 60 cm

## **DESCRIPTION**

High-gloss black countertop marble effect. Shop counter, gloss black, produced from MDF. This marble effect shop sales counter is ideal for selling and displaying items in the shop. The sales counter measures 220 x 100 x 60 cm"These shop counters are delivered in several parts, assembly is the customer's responsibility"