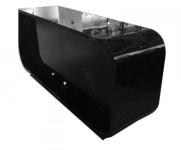

## **DETAIL**

Black glossy counter with marble effect.

Shop counter, glossy black, made from MDF. This marble-effect shop counter is ideal for selling and displaying goods in the shop. The sales counter measures 220 x 100 x 60 cm

## **DESCRIPTION**

High-gloss black countertop marble effect. Shop counter, gloss black, produced from MDF. This marble effect shop sales counter is ideal for selling and displaying items in the shop. The sales counter measures 220 x 100 x 60 cm"These shop counters are delivered in several parts, assembly is the customer's responsibility"