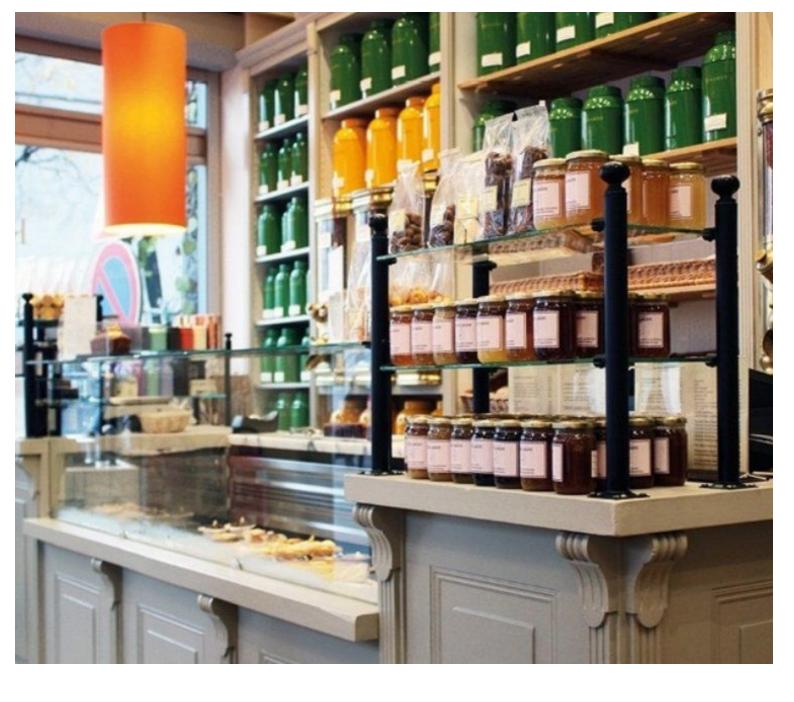

### **DESCRIPTION**

This store counter measures for each part (2): 250 cm wide, 100 cm high and 60 cm deep and the cupboard measures 250 cm wide, 215 cm high and 40 cm deep.

All our shops and trade equipment counters are available from stock!