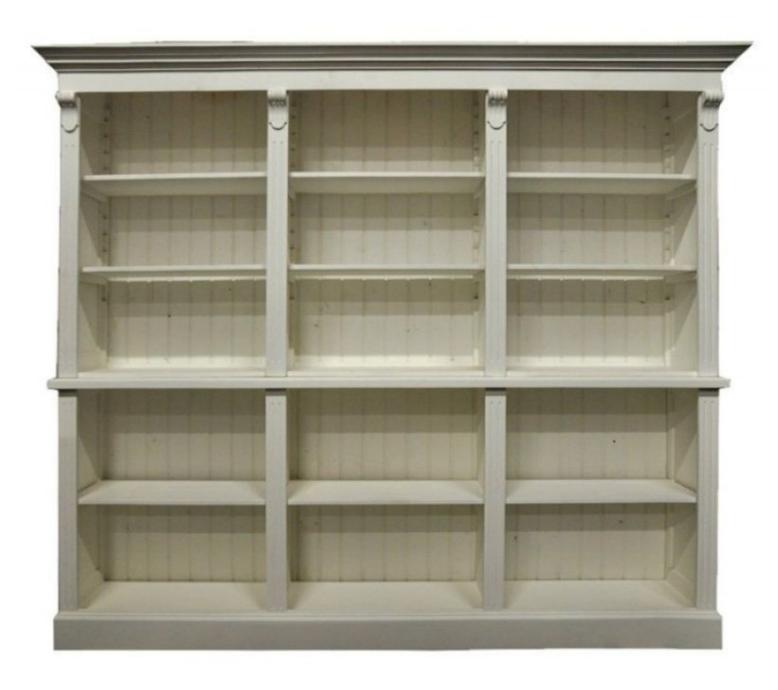

Fast delivery from our warehouse.

White counter display 
Classical counters display - Photo n° 3

**Brand** Comptoirs shopping

Base Fitting

ColorBlancRefcom-bla-54ID54

**Delivery schedule** 4-6 weeks

**Category** Classical counters display

**Type** Store furniture

### **DETAIL**

Counter for store available in stock, do not hesitate to consult the team Mannequins Shopping for more information on this counter store and other furniture for Store. We are also a specialist in showcases and busts.

### **DESCRIPTION**

This store counter measures for each part (2): 250 cm wide, 100 cm high and 60 cm deep and the cupboard measures 250 cm wide, 215 cm high and 40 cm deep.

All our shops and trade equipment counters are available from stock!