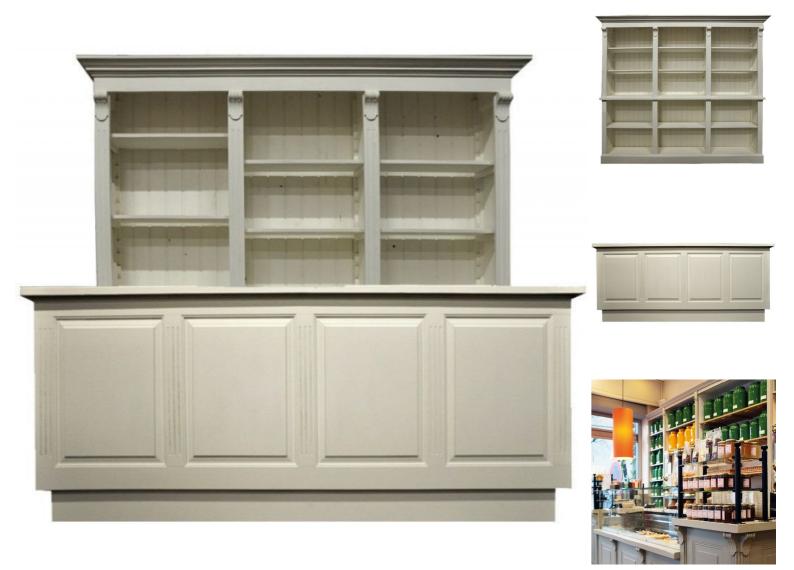

# White counter display Classical counters display

MANNEQUINS

### **DESCRIPTION**

This store counter measures for each part (2): 250 cm wide, 100 cm high and 60 cm deep and the cupboard measures 250 cm wide, 215 cm high and 40 cm deep.

All our shops and trade equipment counters are available from stock!

# Classical counters display - Photo n° 1

### **FEATURES**

**Brand** Comptoirs shopping

Base Fitting

Color Blanc
Ref com-bla-54
ID 54
Delivery schedule 4-6 weeks

**Category** Classical counters display

**Type** Store furniture

### **DETAIL**

Counter for store available in stock, do not hesitate to consult the team Mannequins Shopping for more information on this counter store and other furniture for Store. We are also a specialist in showcases and busts.