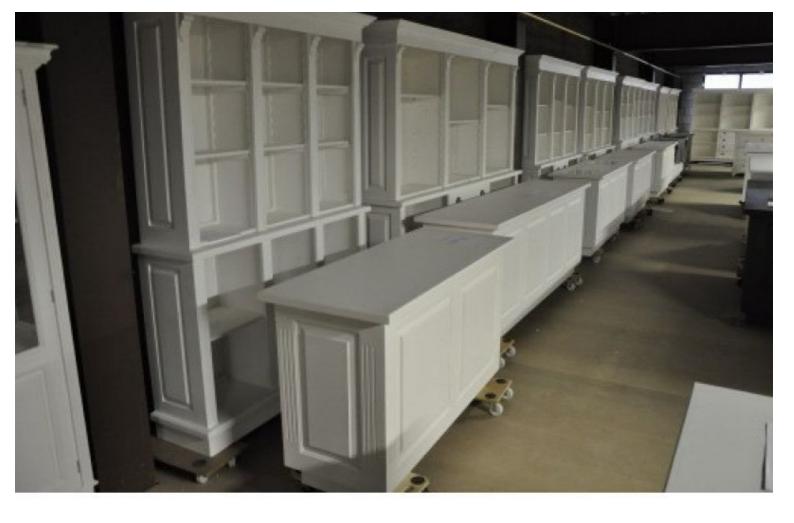

### **DESCRIPTION**

This store counter measures for each part (2): 250 cm wide, 100 cm high and 60 cm deep and the cupboard measures 250 cm wide, 215 cm high and 40 cm deep.

All our shops and trade equipment counters are available from stock!