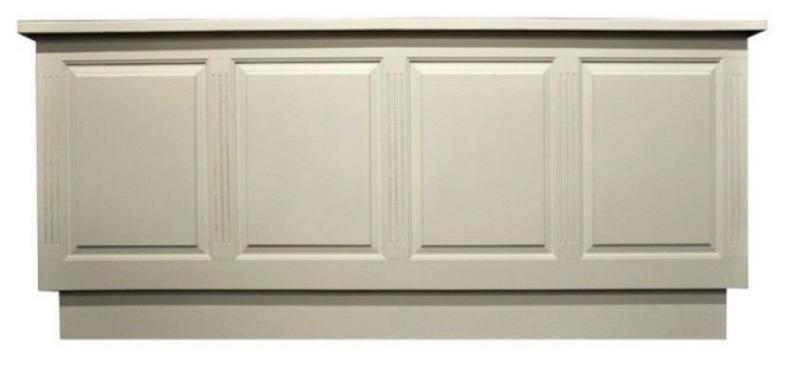

# White counter display

Classical counters display - Photo n° 4

**Brand** Comptoirs shopping

Base Fitting

ColorBlancRefcom-bla-54

ID 54
Delivery schedule 4-6 weeks

**Category** Classical counters display

**Type** Store furniture

### **DETAIL**

Counter for store available in stock, do not hesitate to consult the team Mannequins Shopping for more information on this counter store and other furniture for Store. We are also a specialist in showcases and busts.

### **DESCRIPTION**

This store counter measures for each part (2): 250 cm wide, 100 cm high and 60 cm deep and the cupboard measures 250 cm wide, 215 cm high and 40 cm deep.

All our shops and trade equipment counters are available from stock!