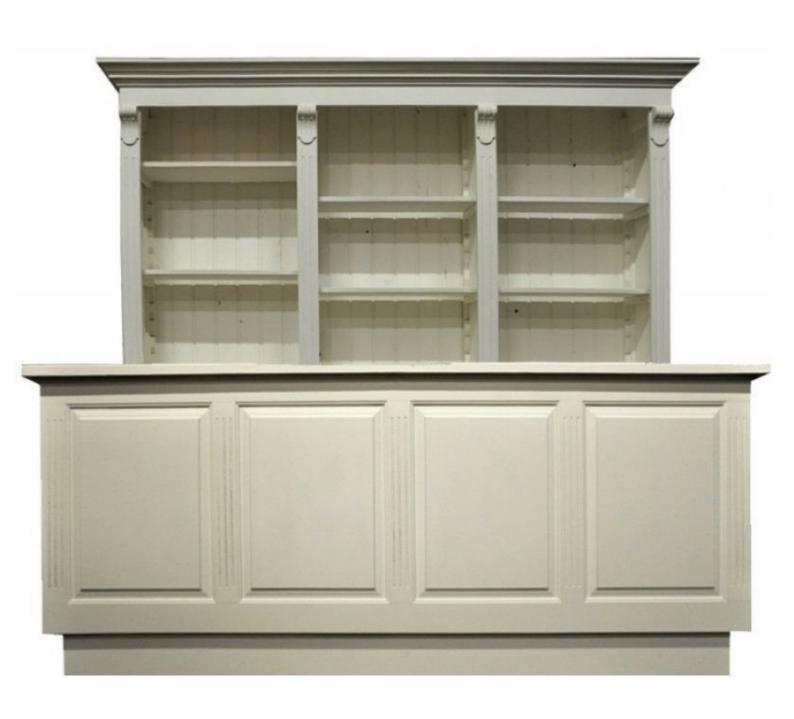

# White counter display

Classical counters display - Photo n° 2

**Brand** Comptoirs shopping

Base Fitting

ColorBlancRefcom-bla-54ID54Delivery schedule4-6 weeks

**Category** Classical counters display

**Type** Store furniture

### **DETAIL**

Counter for store available in stock, do not hesitate to consult the team Mannequins Shopping for more information on this counter store and other furniture for Store. We are also a specialist in showcases and busts.

### **DESCRIPTION**

This store counter measures for each part (2): 250 cm wide, 100 cm high and 60 cm deep and the cupboard measures 250 cm wide, 215 cm high and 40 cm deep.

All our shops and trade equipment counters are available from stock!