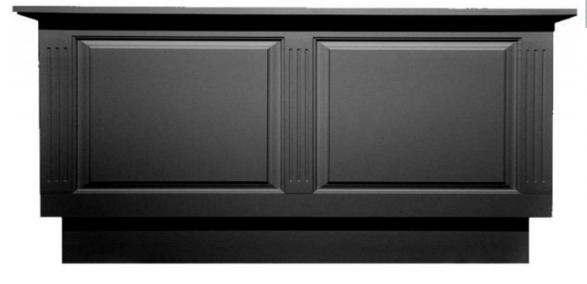

# Counter style authentic black wood

## **Classical counters display - Photo n° 1**

## DESCRIPTION

New counters black wood of 150 cm wide, 60 cm deep and 100 cm high.

These are manufactured from wood, painted in satin black. At the rear in the middle equipped with drawers, on the left and right two large storage compartments.