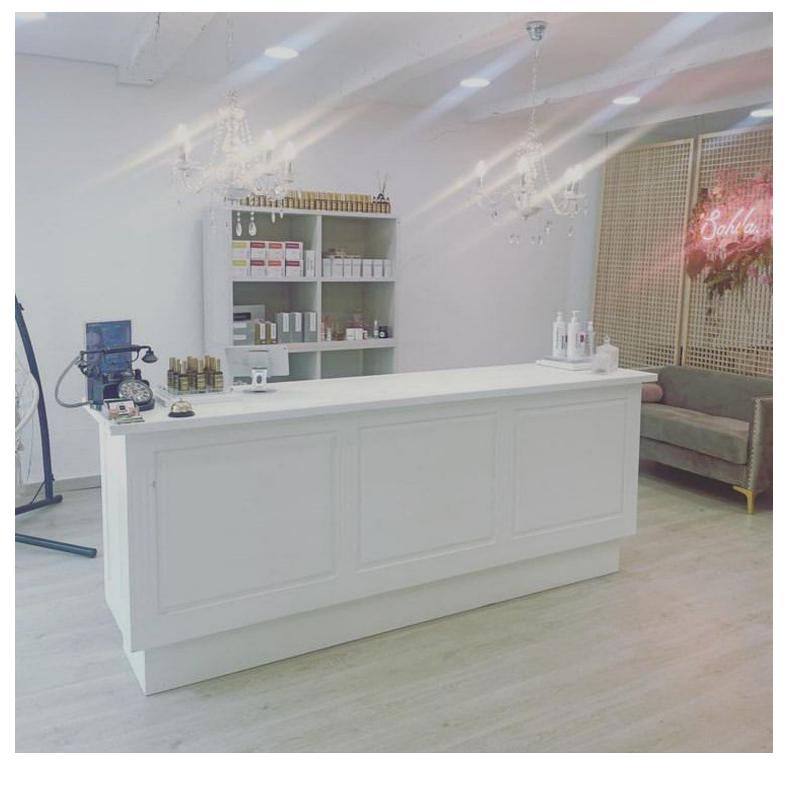

# Counter style authentic black wood Classical counters display - Photo n° 3

## DESCRIPTION

New counters black wood of 150 cm wide, 60 cm deep and 100 cm high.

These are manufactured from wood, painted in satin black. At the rear in the middle equipped with drawers, on the left and right two large storage compartments.