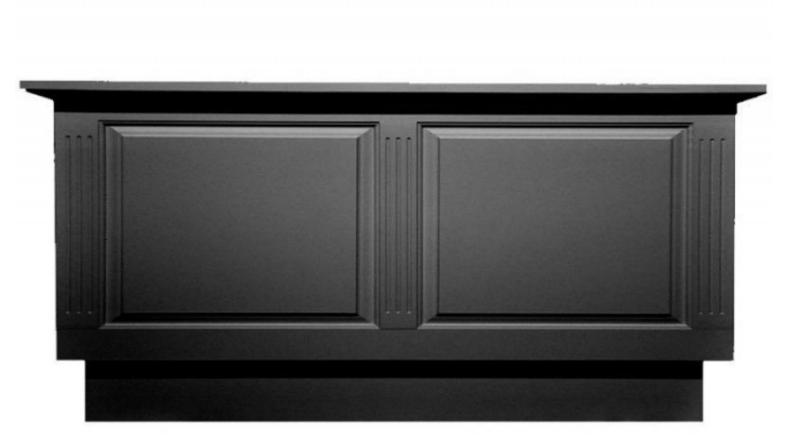

# Counter style authentic black wood Classical counters display - Photo n° 2

## DESCRIPTION

New counters black wood of 150 cm wide, 60 cm deep and 100 cm high.

These are manufactured from wood, painted in satin black. At the rear in the middle equipped with drawers, on the left and right two large storage compartments.