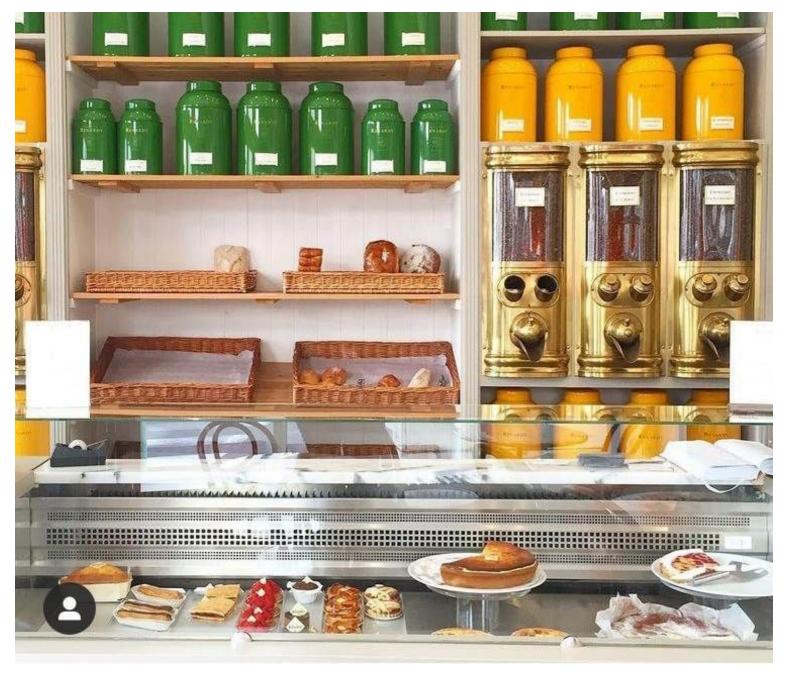

Classical authentic wooden counter 200cm Classical counters display - Photo  $n^{\circ}$  3