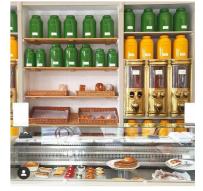

# Classical authentic wooden counter 200cm Classical counters display - Photo $n^\circ$ 4