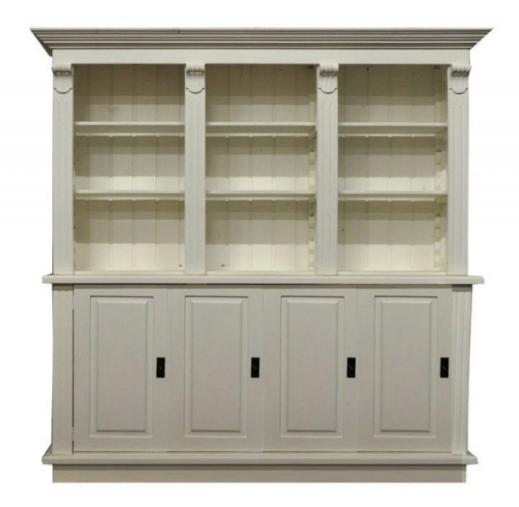

## Classical authentic wooden counter 200cm 1 600.00 €EX VAT

**Classical counters display** 

MANNEQUINS

**DETAIL** 

## **DESCRIPTION**

New cabinets of 200 cm wide, 40 cm deep and 215 cm high

## Classical authentic wooden counter 200cm

## Classical counters display - Photo n° 1