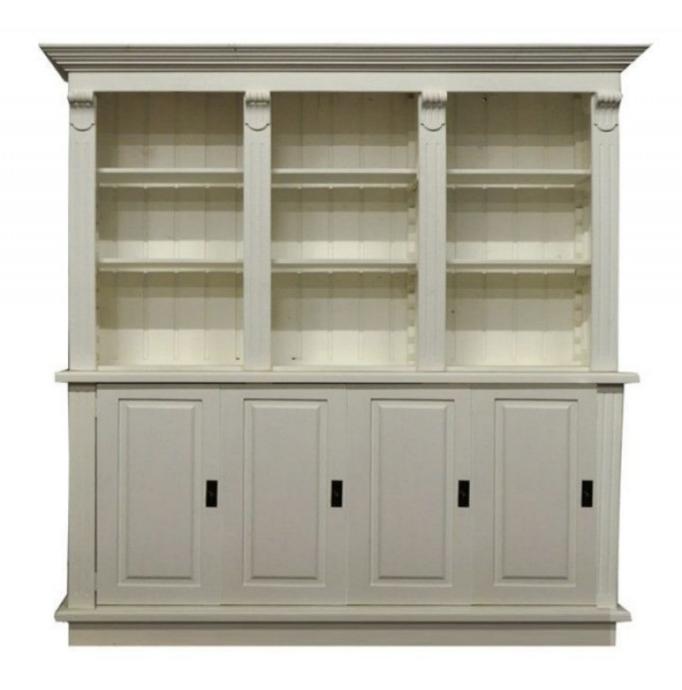

## Classical authentic wooden counter 200cm 1 600.00 €EX VAT

**Classical counters display** 

MANNEQUINS

**DETAIL** 

## **DESCRIPTION**

New cabinets of 200 cm wide, 40 cm deep and 215 cm high

## Classical authentic wooden counter 200cm

## Classical counters display - Photo n° 1