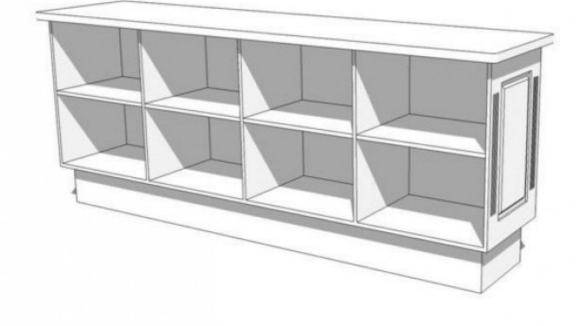

## Black counter for store 250cm Classical counters display - Photo n° 2

## DESCRIPTION

New counter for shop and dressing. Delivered already assembled at the address of your choice. **Dimensions: W 250 cm x D 60 cm x H 100 cm** Made from painted wood in satin black. Equipped with drawers and two large storage compartments.