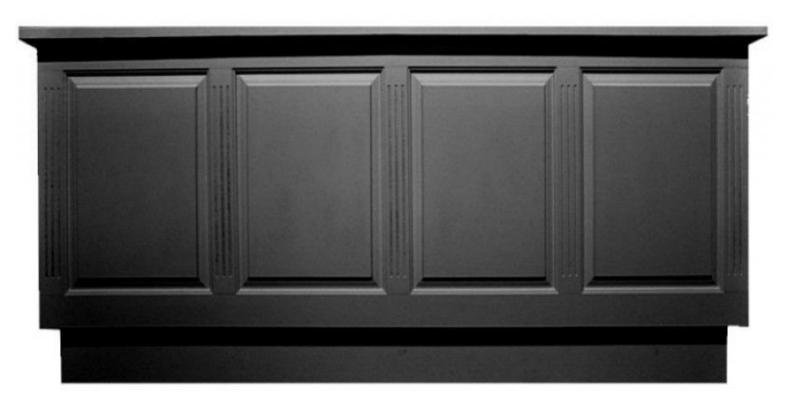

# Black counter for store 250cm 1 900.00 €Ex VAT Classical counters display







#### **FEATURES**

Brand Base Fitting Color Ref ID Delivery schedule Category Type Mobilier shopping

Noir com-mag-en-208 208 4-5 weeks Classical counters display Store furniture

## DETAIL

A unique choice of wooden counter available on Manneqiuins Shopping. Whether for a shop, a company, a stand or your home, you will find the product of your dreams at a low price on our website.

## DESCRIPTION

New counter for shop and dressing. Delivered already assembled at the address of your choice. **Dimensions: W 250 cm x D 60 cm x H 100 cm** Made from painted wood in satin black. Equipped with drawers and two large storage compartments.

## Black counter for store 250cm

# Classical counters display - Photo n° 1



#### **FEATURES**

Brand Base Fitting Color Ref ID Delivery schedule Category Type Mobilier shopping

Noir com-mag-en-208 208 4-5 weeks Classical counters display Store furniture

#### DETAIL

A unique choice of wooden counter available on Manneqiuins Shopping. Whether for a shop, a company, a stand or your home, you will find the product of your dreams at a low price on our website.

## Black counter for store 250cm Classical counters display - Photo n° 2



#### **FEATURES**

Brand

Fitting Color

Category

**Delivery schedule** 

Base

Ref

Туре

ID

Mobilier shopping

Noir com-mag-en-208 208 4-5 weeks Classical counters display Store furniture

### DETAIL

A unique choice of wooden counter available on Manneqiuins Shopping. Whether for a shop, a company, a stand or your home, you wil