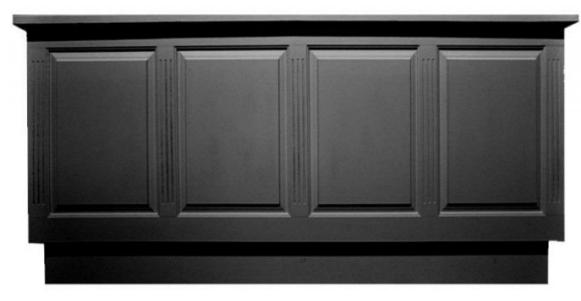

# Black counter for store 250cm 1 900.00 €Ex VAT Classical counters display

## DESCRIPTION

New counter for shop and dressing. Delivered already assembled at the address of your choice. **Dimensions: W 250 cm x D 60 cm x H 100 cm** Made from painted wood in satin black. Equipped with drawers and two large storage compartments.

# Classical counters display - Photo n° 1