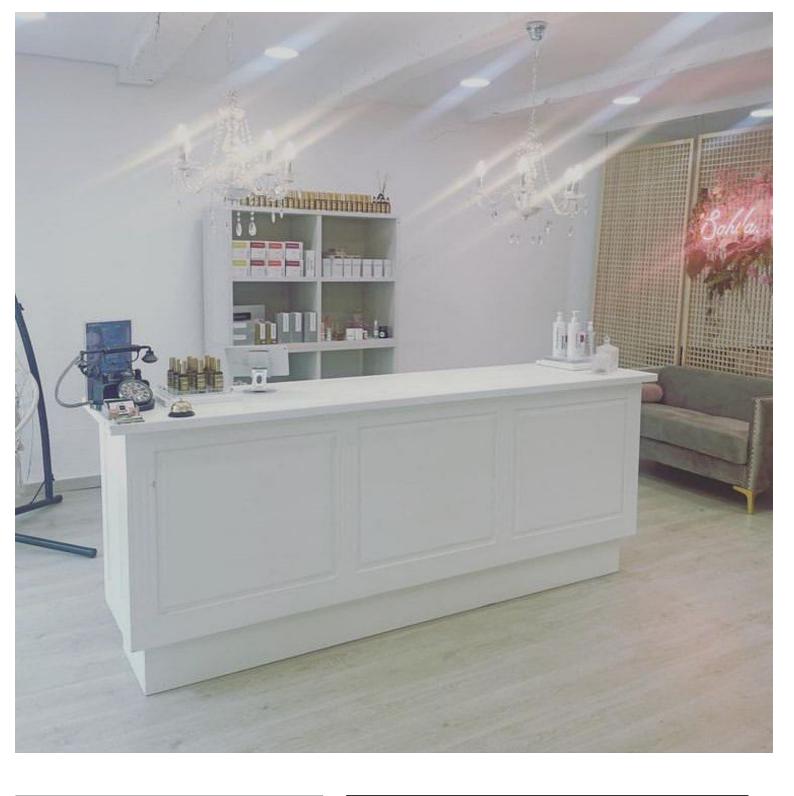

# Black counter for store 250cm 1 900.00 €Ex VAT Classical counters display

## DESCRIPTION

New counter for shop and dressing. Delivered already assembled at the address of your choice. **Dimensions: W 250 cm x D 60 cm x H 100 cm** Made from painted wood in satin black. Equipped with drawers and two large storage compartments.

# Classical counters display - Photo n° 1