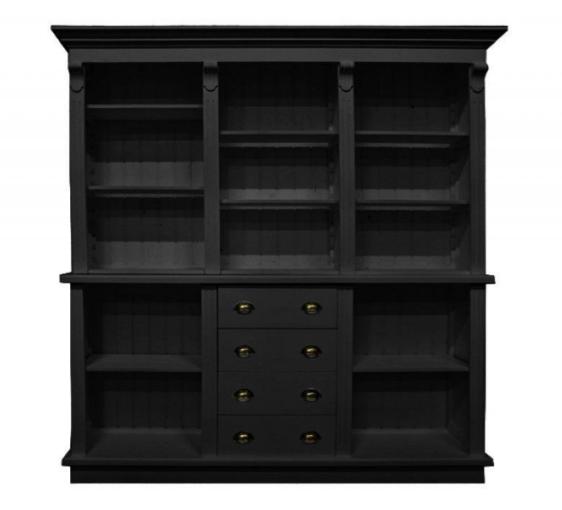

### DETAIL

Counter for large store layout - Black color wood L 200 x H 215x D 40cm

### DESCRIPTION

This counter for stores and shops is made of back wood is 200 cm wide, 215 cm high and 40 cm deep.

Black Counter 200 cm wide with cupboard with drawers Classical counters display - Photo n° 1

## DETAIL

Counter for large store layout - Black color wood L 200 x H 215x D 40cm