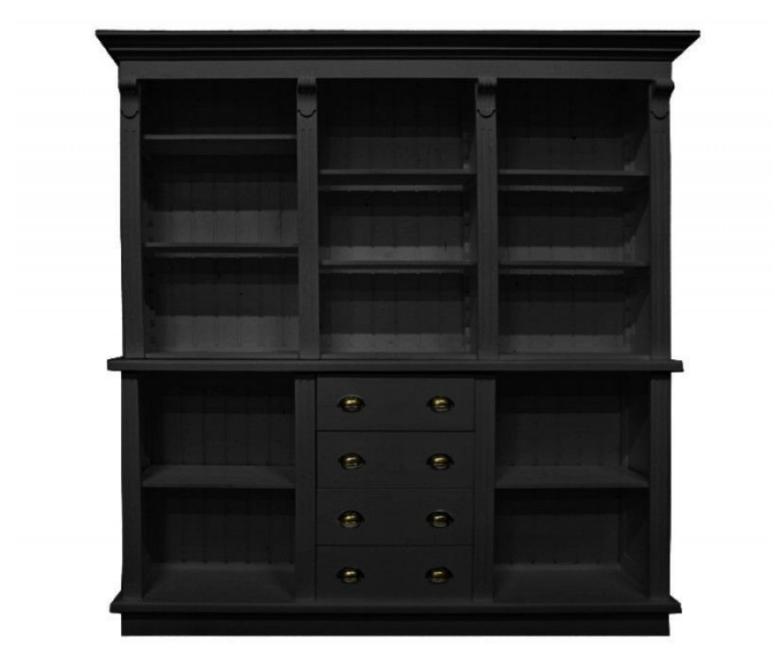

### DETAIL

Counter for large store layout - Black color wood L 200 x H 215x D 40cm

## DETAIL

Counter for large store layout - Black color wood L 200 x H 215x D 40cm