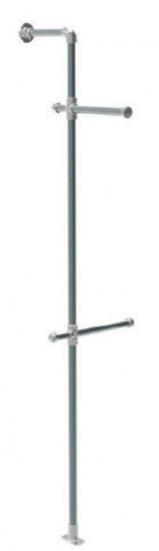

# Racks plumbing pipe industrial style - Photo n° 1

#### **DESCRIPTION**

Wall painting structure made with tubes and joints from the Idroshop collection. The structure is provided as a kit with thue cut tubes and all the assembly tools. Dimensions: Height: 2400 mm Length: 500 mm Depth: 300 mm