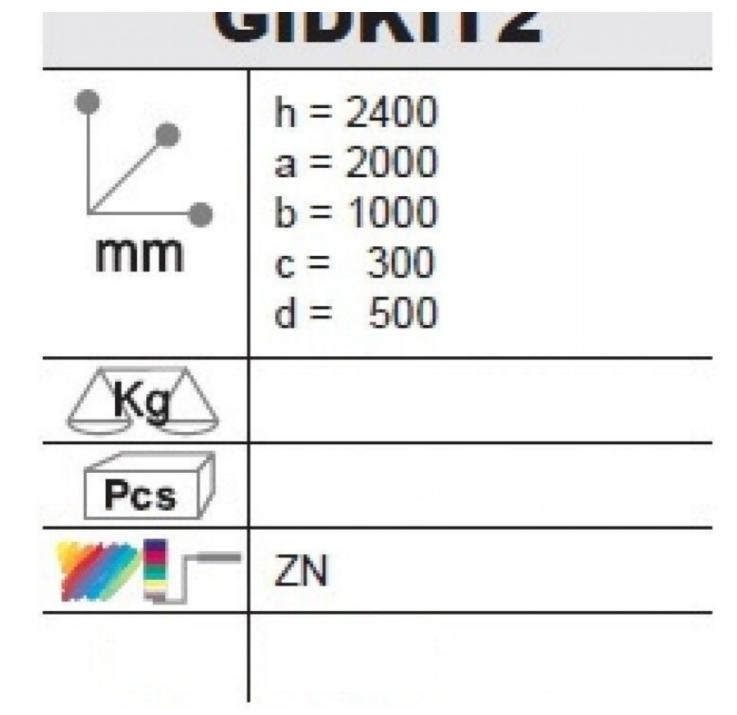

# Plumbing tube wall construction kit GIDKIT2 51.00 €Ex VAT

Racks plumbing pipe industrial style

MANNEQUINS

SHOPPING

| GIDKIT2 |                                                        |
|---------|--------------------------------------------------------|
| mm      | h = 2400<br>a = 2000<br>b = 1000<br>c = 300<br>d = 500 |
| ∆Kg∆    |                                                        |
| Pcs     | ZN                                                     |
|         |                                                        |

#### **DESCRIPTION**

Wall painting structure made with tubes and joints from the Idroshop collection. The structure is provided as a kit with thue cut tubes and all the assembly tools. Dimensions: Height: 2400 mm Length: 500 mm Depth: 300 mm