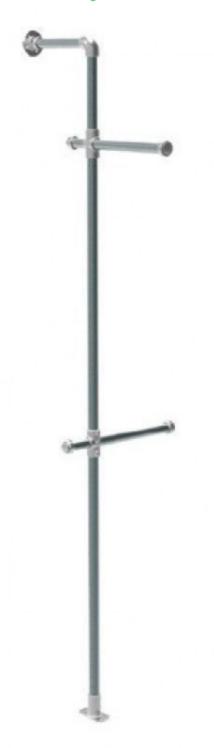

Plumbing tube wall construction kit GIDKIT2

Racks plumbing pipe industrial style - Photo n° 2

#### **DESCRIPTION**

Wall painting structure made with tubes and joints from the Idroshop collection. The structure is provided as a kit with thue cut tubes and all the assembly tools. Dimensions: Height: 2400 mm Length: 500 mm Depth: 300 mm