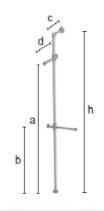

# Plumbing tube wall construction kit GIDKIT2 51.00 €Ex VAT

Racks plumbing pipe industrial style

MANNEQUINS

SHOPPING

| GIDKIT2 |                                                        |
|---------|--------------------------------------------------------|
| mm      | h = 2400<br>a = 2000<br>b = 1000<br>c = 300<br>d = 500 |
| ∆Kg∆    |                                                        |
| Pcs     | ZN                                                     |
|         |                                                        |

#### **DESCRIPTION**

Wall painting structure made with tubes and joints from the Idroshop collection. The structure is provided as a kit with thue cut tubes and all the assembly tools. Dimensions: Height: 2400 mm Length: 500 mm Depth: 300 mm