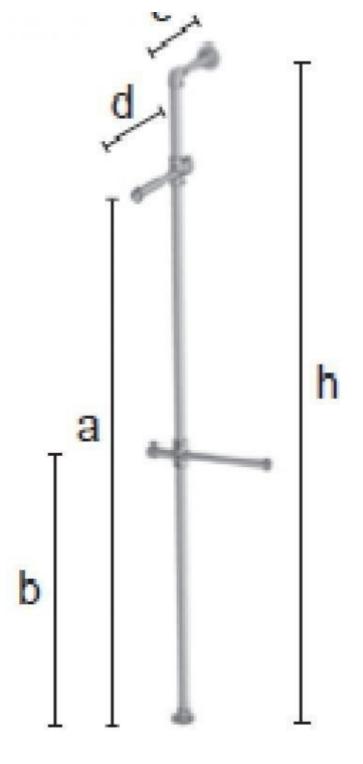

# Plumbing tube wall construction kit GIDKIT2 51.00 €Ex VAT

Racks plumbing pipe industrial style

MANNEQUINS

SHOPPING

| GIDKIT2 |                                                        |
|---------|--------------------------------------------------------|
| mm      | h = 2400<br>a = 2000<br>b = 1000<br>c = 300<br>d = 500 |
| ∆Kg∆    |                                                        |
| Pcs     | ZN                                                     |
|         |                                                        |

#### **DESCRIPTION**

Wall painting structure made with tubes and joints from the Idroshop collection. The structure is provided as a kit with thue cut tubes and all the assembly tools. Dimensions: Height: 2400 mm Length: 500 mm Depth: 300 mm

Plumbing tube wall construction kit GIDKIT2

Racks plumbing pipe industrial style - Photo n° 3