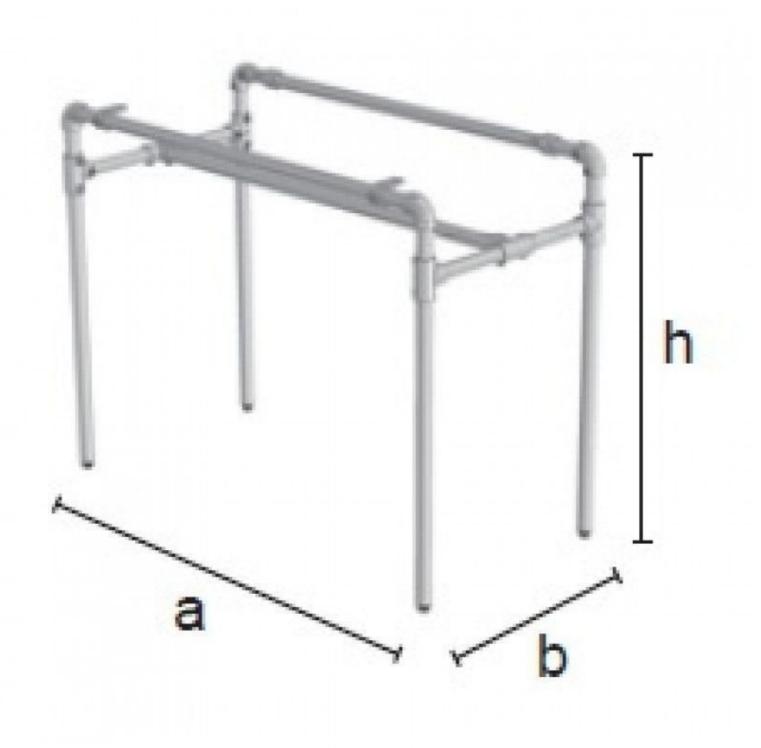

Plumbing pipe kit table position GIDKIT6

Racks plumbing pipe industrial style - Photo n° 3

## **DESCRIPTION**

Structure for table with tubes and joints of Idroshop collection The structure is supplied as a kit, with cutted tubes and all assembly tooling. Dimensions: Height: 900 m Width: 600 mm Depth: 1200 mm