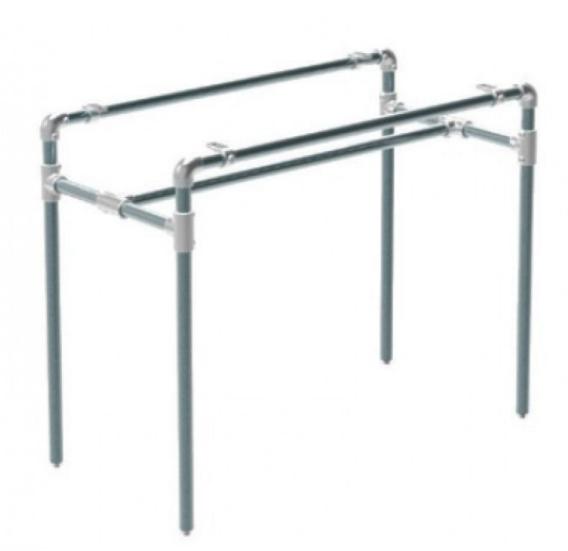

# Racks plumbing pipe industrial style - Photo n° 1

## **DESCRIPTION**

Structure for table with tubes and joints of Idroshop collection The structure is supplied as a kit, with cutted tubes and all assembly tooling. Dimensions: Height: 900 m Width: 600 mm Depth: 1200 mm