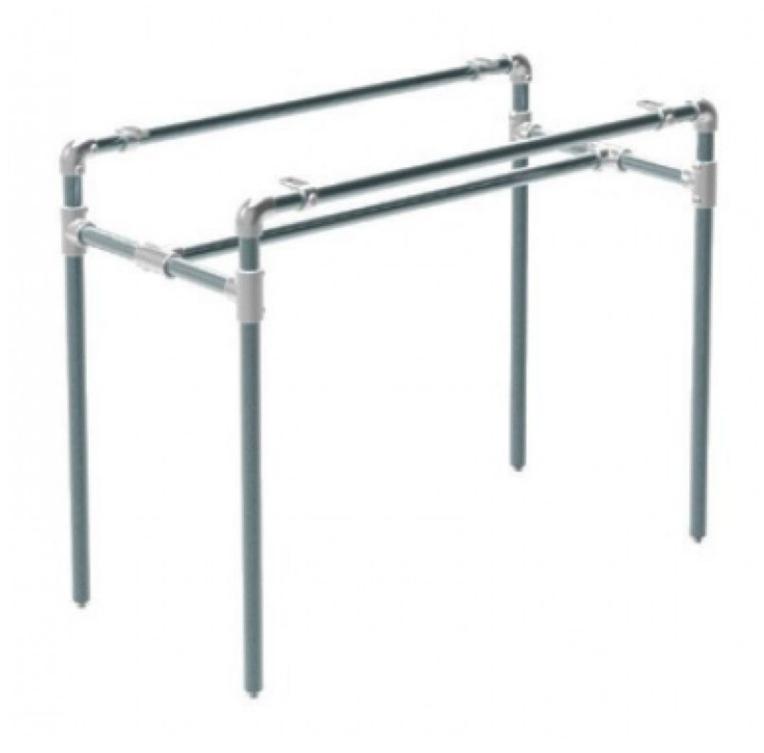

Plumbing pipe kit table position GIDKIT6

Racks plumbing pipe industrial style - Photo n° 2

## **DESCRIPTION**

Structure for table with tubes and joints of Idroshop collection The structure is supplied as a kit, with cutted tubes and all assembly tooling. Dimensions: Height: 900 m Width: 600 mm Depth: 1200 mm