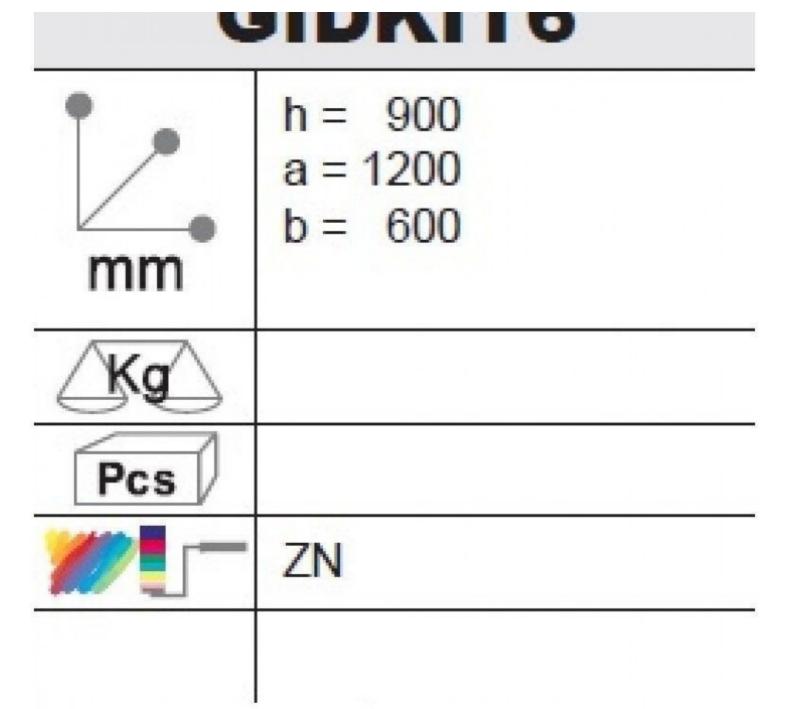

## Racks plumbing pipe industrial style

MANNEQUINS

SHOPPING

| GIDKIT6    |                                |  |
|------------|--------------------------------|--|
| mm         | h = 900<br>a = 1200<br>b = 600 |  |
| △Kg△       |                                |  |
| Pcs        |                                |  |
| <b>***</b> | ZN                             |  |
|            |                                |  |

## **DESCRIPTION**

Structure for table with tubes and joints of Idroshop collection The structure is supplied as a kit, with cutted tubes and all assembly tooling. Dimensions: Height: 900 m Width: 600 mm Depth: 1200 mm