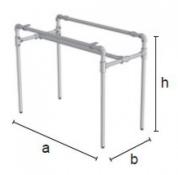

## Racks plumbing pipe industrial style

MANNEQUINS

SHOPPING

| GIDKIT6    |                                |  |
|------------|--------------------------------|--|
| mm         | h = 900<br>a = 1200<br>b = 600 |  |
| △Kg△       |                                |  |
| Pcs        |                                |  |
| <b>***</b> | ZN                             |  |
|            |                                |  |

## **DESCRIPTION**

Structure for table with tubes and joints of Idroshop collection The structure is supplied as a kit, with cutted tubes and all assembly tooling. Dimensions: Height: 900 m Width: 600 mm Depth: 1200 mm