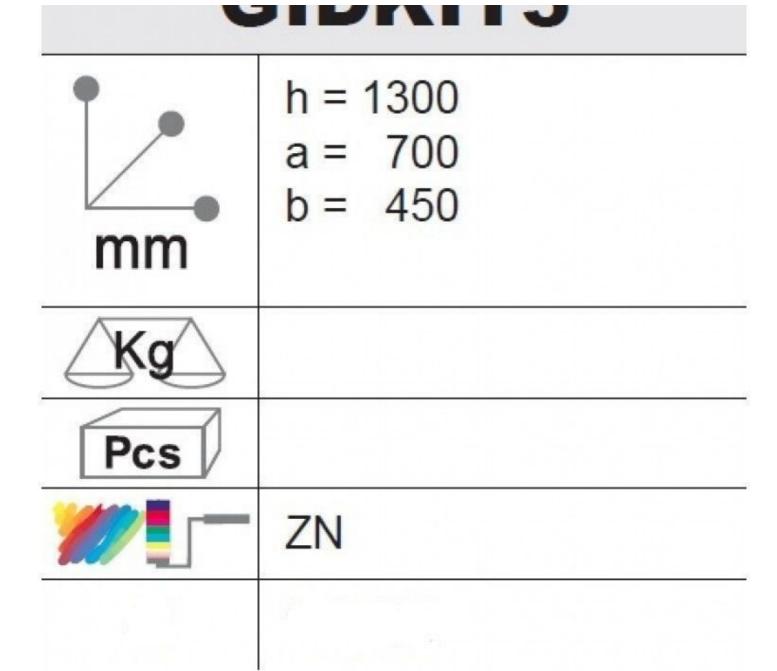

## Racks plumbing pipe industrial style

| GIDKIT3     |                                |
|-------------|--------------------------------|
| mm          | h = 1300<br>a = 700<br>b = 450 |
| <u></u> Kg∆ |                                |
| Pcs         |                                |
| <b>***</b>  | ZN                             |
|             |                                |