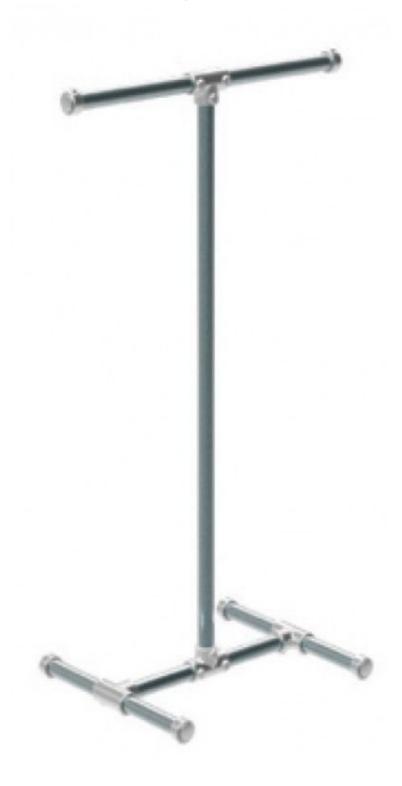

style

**Type** Clothes rails

Clothes hanging rack 2 sides

Racks plumbing pipe industrial style - Photo n° 2

FEATURES DETAIL

**Brand** Portants shopping

Base Fitting

**Color** Metal

**Ref** por-vet-sus-1689

ID 1689 Delivery schedule 4-5 weeks

**Category** Racks plumbing pipe industrial

style

**Type** Clothes rails