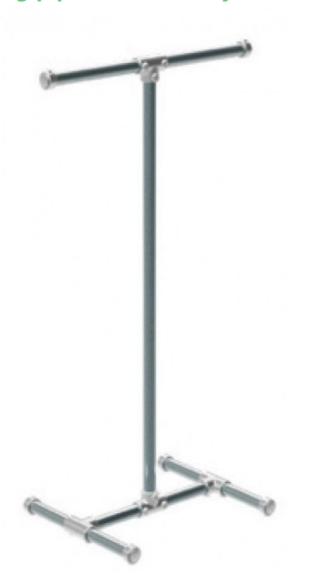

### **DESCRIPTION**

Clothes hanging rack 2 sides

2-arm clothes-stand realized with tubes and joints or Idroshop collection.

The structure is supplied as a kit, with cutted tubes and all the assembling tooling.

# Racks plumbing pipe industrial style - Photo n° 1

FEATURES DETAIL

**Brand** Portants shopping

Base Fitting

**Color** Metal

**Ref** por-vet-sus-1689

ID 1689 Delivery schedule 4-5 week

**Category** Racks plumbing pipe industrial