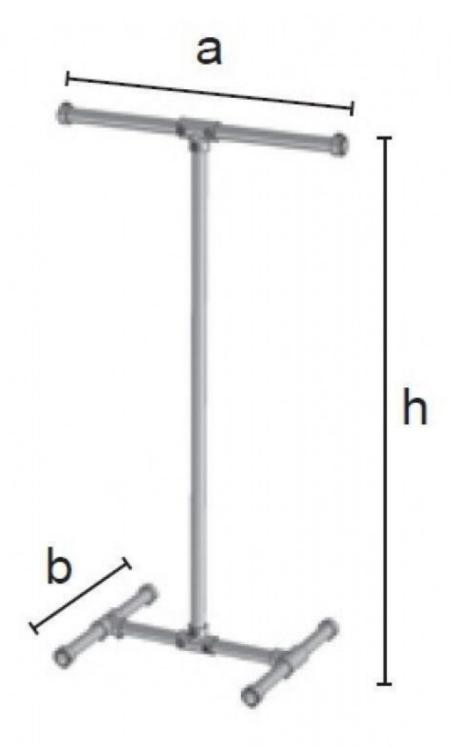

# **Clothes hanging rack 2 sides**

Racks plumbing pipe industrial style - Photo n° 3

**DETAIL** 

### FEATURES

**Brand** Portants shopping

Base Fitting

**Color** Metal

**Ref** por-vet-sus-1689

ID 1689 Delivery schedule 4-5 w

**Category** Racks plumbing pipe industrial

style