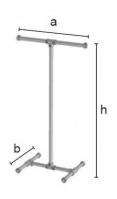

## Racks plumbing pipe industrial style

| GIDKIT3     |                                |
|-------------|--------------------------------|
| mm          | h = 1300<br>a = 700<br>b = 450 |
| <u></u> Kg∆ |                                |
| Pcs         |                                |
| <b>***</b>  | ZN                             |
|             |                                |