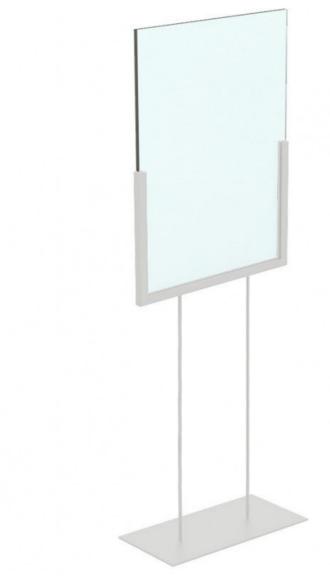

# White portrait poster display 47.50 €Ex VAT Poster holder and signage

## DETAIL

The poster holder is available in stock, and delivery is fast. This display allows you to highlight your stands in your showroom or boutique.

## DESCRIPTION

White portrait poster door with rectangular metal base. The display allows you to highlight a stand or a gondola of clothes in your shop, thanks to the information present on the poster door. The bearing measures 60.5cm in height, and 9 cm in diameter. It includes 2 transparent acrylic plates that allow you to display 2 sheets on both sides, for visibility.