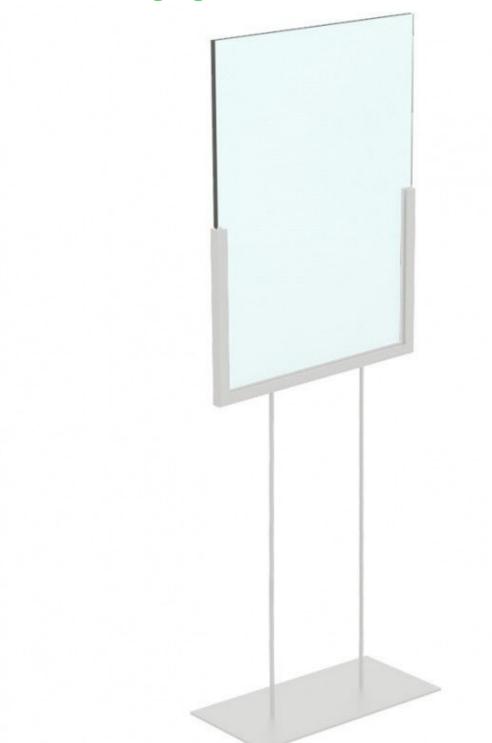

# White portrait poster display

# Poster holder and signage - Photo n° 1

### DETAIL

The poster holder is available in stock, and delivery is fast. This display allows you to highlight your stands in your showroom or boutique.