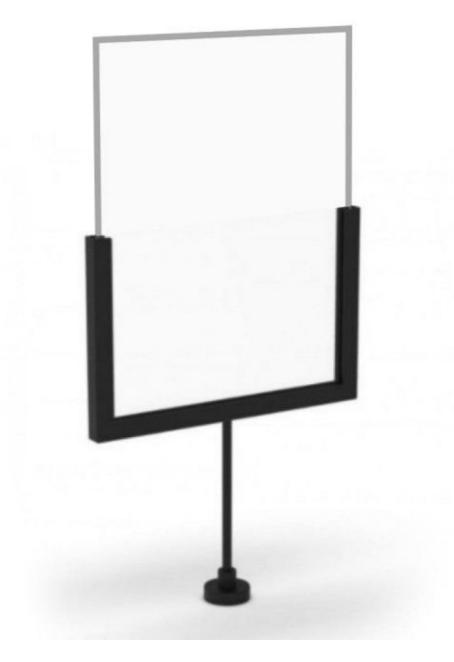

# Poster holder A5 black with magnet Poster holder and signage - Photo n° 2

## DETAIL

# DETAIL

Poster holder A5 black with magnet Poster holder and signage - Photo n° 3