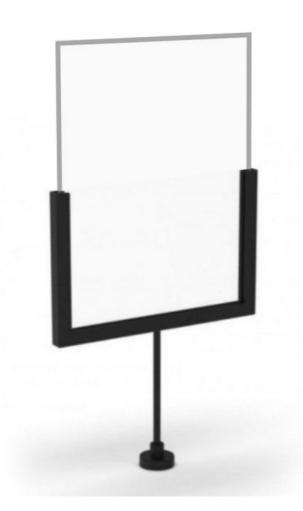

# Poster holder A5 black with magnet 35.00 €Ex VAT Poster holder and signage

## DESCRIPTION

Display black magnetic display, can be fixed by magnet and suitable for the Bigshop system and all metal surfaces. Door displays landscape format, allows to highlight in exhibition stand or a brand.

The carry adapts to all types of shops, because it is timeless and basic.

This shoproom is a must for the visibility of your shelves and your products.

## Poster holder A5 black with magnet

# Poster holder and signage - Photo n° 1