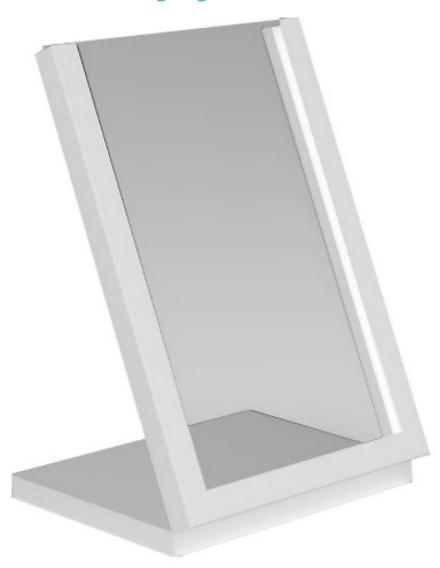

### **DESCRIPTION**

A4 white magnetic display door, includes an acrylic plate and four felt pads to protect the surface from scratches. This store line allows you to display prices, but also product presentations and promotions. Easy to arrange and lightweight, this poster holder highlights your descriptions. White magnetic display door, held by a white metal base. The carry is a timeless, classic and light.

## **Magnetic Poster holder A4 white**

# Poster holder and signage - Photo n° 1