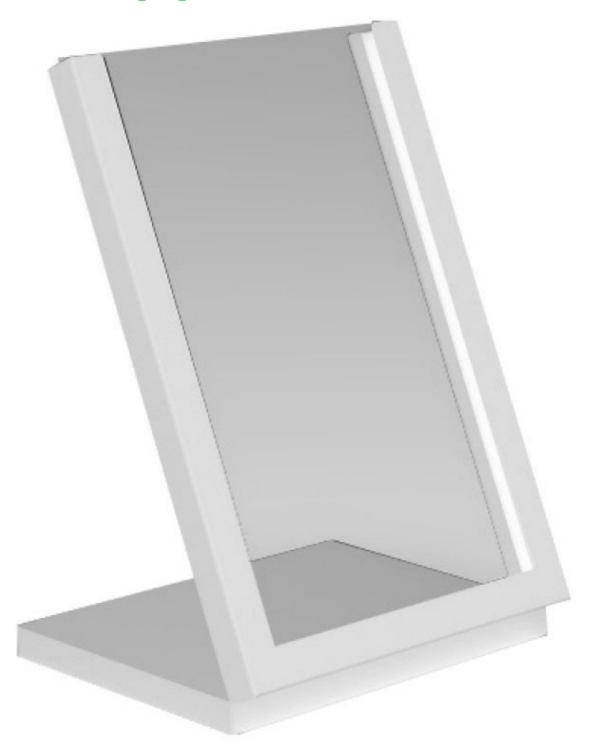

### **DESCRIPTION**

A4 white magnetic display door, includes an acrylic plate and four felt pads to protect the surface from scratches. This store line allows you to display prices, but also product presentations and promotions. Easy to arrange and lightweight, this poster holder highlights your descriptions. White magnetic display door, held by a white metal base. The carry is a timeless, classic and light.

## **Magnetic Poster holder A4 white**

# Poster holder and signage - Photo n° 1