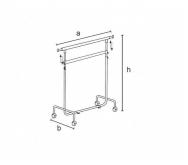

### DESCRIPTION

Hanging rails with wheels metal. The bearing is composed of a round tube and an oval top bar. The bearing is extensible in height and width (from 1250mm in length, from 1500 to 2200 mm in width) The maximum capacity of the support is 200 kilograms, which indeed a very resistant bearing! Height = min 1250 Max 2000 mm width = min 1500 Max 2200 mm Depth = 600 mm Max supported weight; 70 kgils metal with wheels