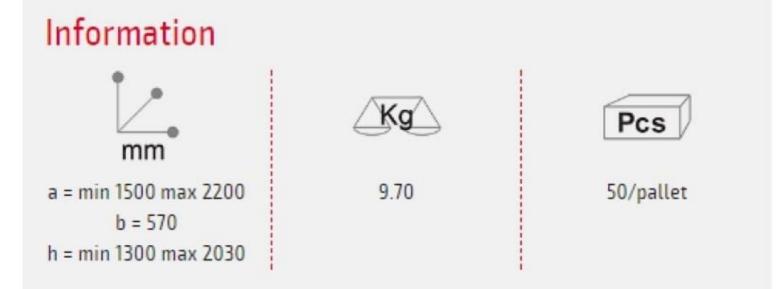

### DESCRIPTION

Hanging rails with wheels metal. The bearing is composed of a round tube and an oval top bar. The bearing is extensible in height and width (from 1250mm in length, from 1500 to 2200 mm in width) The maximum capacity of the support is 200 kilograms, which indeed a very resistant bearing! Height = min 1250 Max 2000 mm width = min 1500 Max 2200 mm Depth = 600 mm Max supported weight; 70 kgils metal with wheels