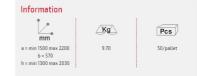

### DESCRIPTION

Hanging rails with wheels metal. The bearing is composed of a round tube and an oval top bar. The bearing is extensible in height and width (from 1250mm in length, from 1500 to 2200 mm in width) The maximum capacity of the support is 200 kilograms, which indeed a very resistant bearing! Height = min 1250 Max 2000 mm width = min 1500 Max 2200 mm Depth = 600 mm Max supported weight; 70 kgils metal with wheels