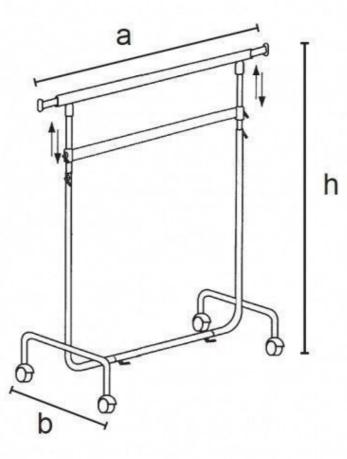

### DESCRIPTION

Hanging rails with wheels metal. The bearing is composed of a round tube and an oval top bar. The bearing is extensible in height and width (from 1250mm in length, from 1500 to 2200 mm in width) The maximum capacity of the support is 200 kilograms, which indeed a very resistant bearing! Height = min 1250 Max 2000 mm width = min 1500 Max 2200 mm Depth = 600 mm Max supported weight; 70 kgils metal with wheels