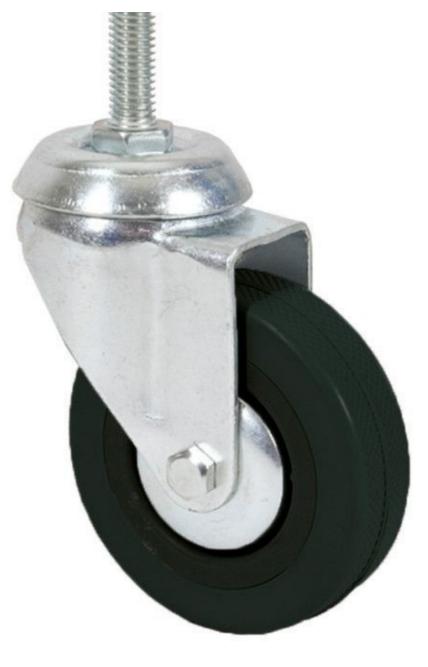

### DETAIL

This Italian roller bearing allows a versatile usage and heavy loads.

### DESCRIPTION

Hanging rails with wheels metal. The bearing is composed of a round tube and an oval top bar. The bearing is extensible in height and width (from 1250mm in length, from 1500 to 2200 mm in width) The maximum capacity of the support is 200 kilograms, which indeed a very resistant bearing! Height = min 1250 Max 2000 mm width = min 1500 Max 2200 mm Depth = 600 mm Max supported weight; 70 kgils metal with wheels