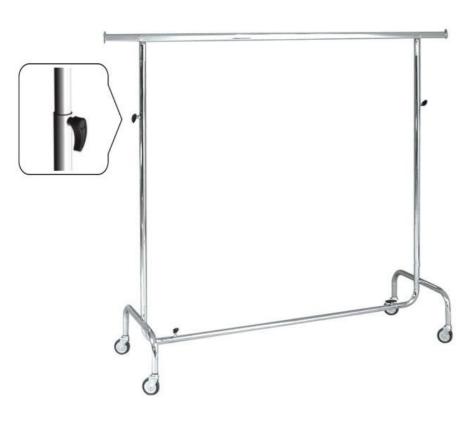

## Hanging rails with wheels - Photo n° 1

## XXL Hanging rails metal with wheels Hanging rails with wheels - Photo n° 2

# XXL Hanging rails metal with wheels Hanging rails with wheels - Photo n° 3

# XXL Hanging rails metal with wheels Hanging rails with wheels - Photo n° 4