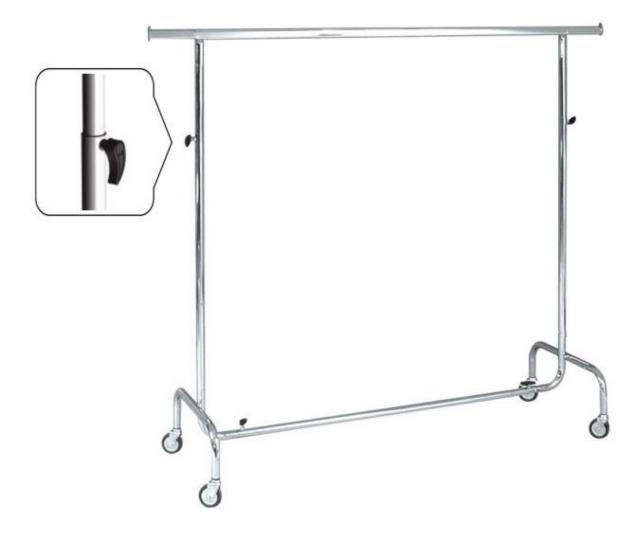

### DESCRIPTION

Hanging rails with wheels metal. The bearing is composed of a round tube and an oval top bar. The bearing is extensible in height and width (from 1250mm in length, from 1500 to 2200 mm in width) The maximum capacity of the support is 200 kilograms, which indeed a very resistant bearing! Height = min 1250 Max 2000 mm width = min 1500 Max 2200 mm Depth = 600 mm Max supported weight; 70 kgils metal with wheels

## Hanging rails with wheels - Photo n° 1