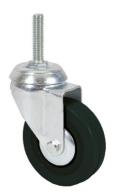

### DETAIL

This Italian roller bearing allows a versatile usage and heavy loads.

#### DETAIL

This Italian roller bearing allows a versatile usage and heavy loads.

## DETAIL

This Italian roller bearing allows a versatile usage and heavy loads.