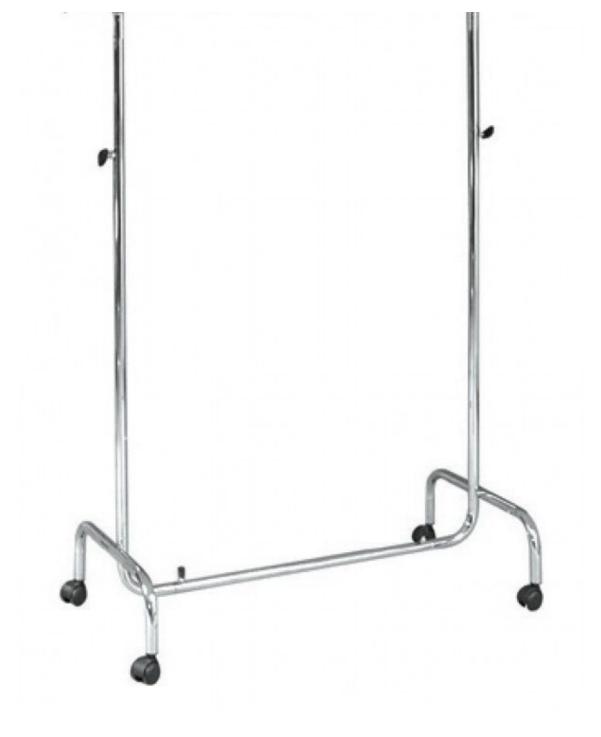

### **DETAIL**

These basic hanging rails with wheels are ultra resistant and have a load capacity of 200 kilos.

### **DESCRIPTION**

Pack of 3 folding hanging rails with wheels. Each basic wheeled carrier has a round tube and an oval upper bar. They are extensible in height and width.

Height = 130 - 210 cm Width = 100 cm - 170 cm