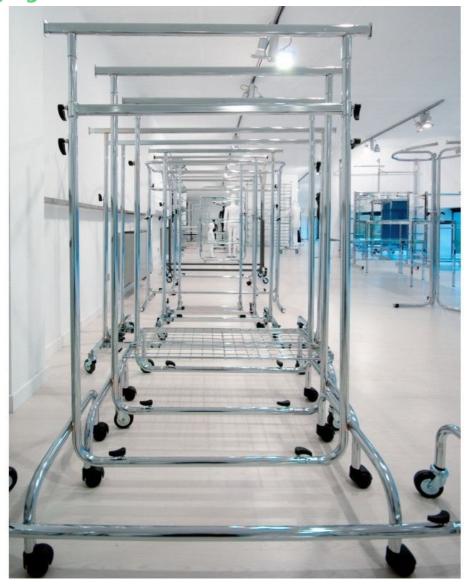

## Hanging rails with wheels - Photo n° 1

### **DETAIL**

These basic hanging rails with wheels are ultra resistant and have a load capacity of 200 kilos.

### **DESCRIPTION**

Pack of 3 folding hanging rails with wheels. Each basic wheeled carrier has a round tube and an oval upper bar. They are extensible in height and width.

Height = 130 - 210 cm Width = 100 cm - 170 cm