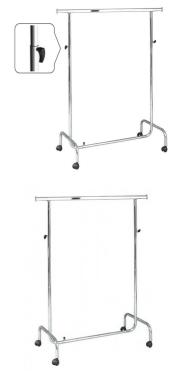

## **DETAIL**

These basic hanging rails with wheels are ultra resistant and have a load capacity of 200 kilos.

Pack x3 Hanging rails with wheels
Hanging rails with wheels - Photo n° 2

## DETAIL

These basic hanging rails with wheels are ultra resistant and have a load capacity of 200 kilos.

Pack x3 Hanging rails with wheels
Hanging rails with wheels - Photo n° 3