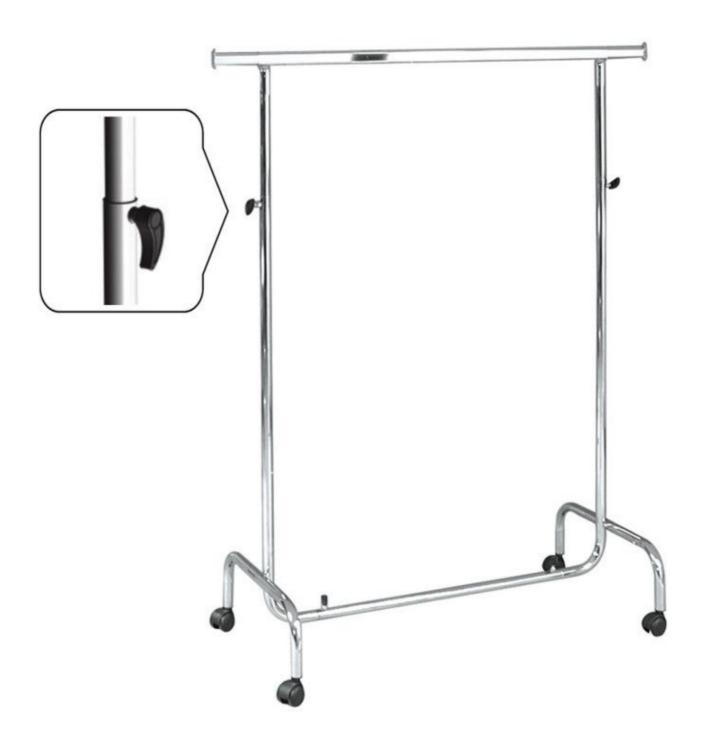

## **DETAIL**

These basic hanging rails with wheels are ultra resistant and have a load capacity of 200 kilos.

### **DESCRIPTION**

Pack of 3 folding hanging rails with wheels. Each basic wheeled carrier has a round tube and an oval upper bar. They are extensible in height and width.

Height = 130 - 210 cm Width = 100 cm - 170 cm