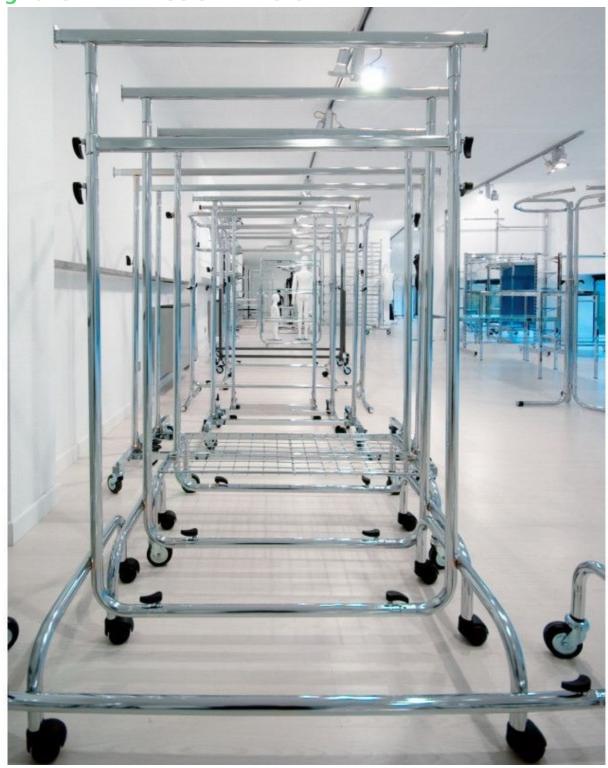

## DETAIL

These basic hanging rails with wheels are ultra resistant and have a load capacity of 200 kilos.

Pack x3 Hanging rails with wheels
Hanging rails with wheels - Photo n° 3

## **DETAIL**

These basic hanging rails with wheels are ultra resistant and have a load capacity of 200 kilos.

Pack x3 Hanging rails with wheels
Hanging rails with wheels - Photo n° 2