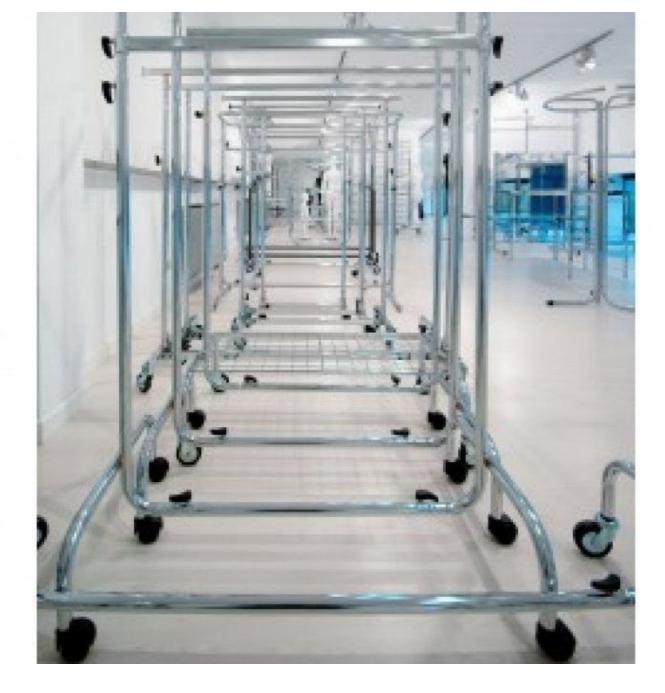

# **DETAIL**

This hanging rails with wheels is ultra strong and has a load capacity of 200 kilos