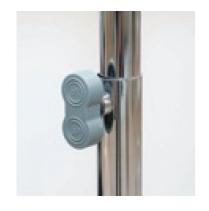

## **DETAIL**

This hanging rails with wheels is ultra strong and has a load capacity of 200 kilos.

Hanging rails with wheels ST010R50R Hanging rails with wheels - Photo n° 2