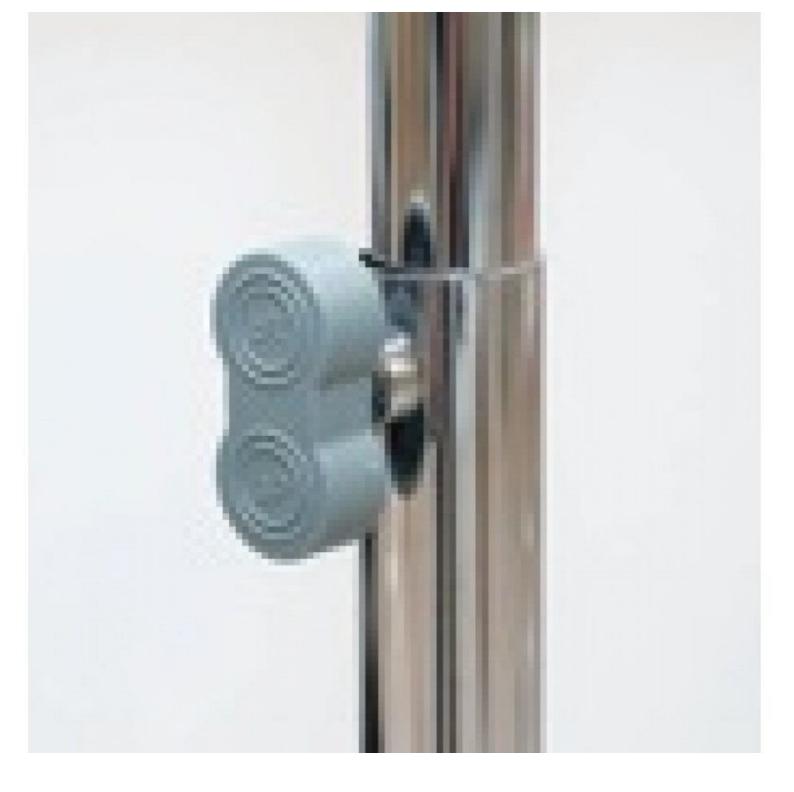

## **DETAIL**

This hanging rails with wheels is ultra strong and has a load capacity of 200 kilos.

Hanging rails with wheels ST010R50R Hanging rails with wheels - Photo n° 2

## **DETAIL**

This hanging rails with wheels is ultra strong and has a load capacity of 200 kilos.

Hanging rails with wheels ST010R50R Hanging rails with wheels - Photo n° 3