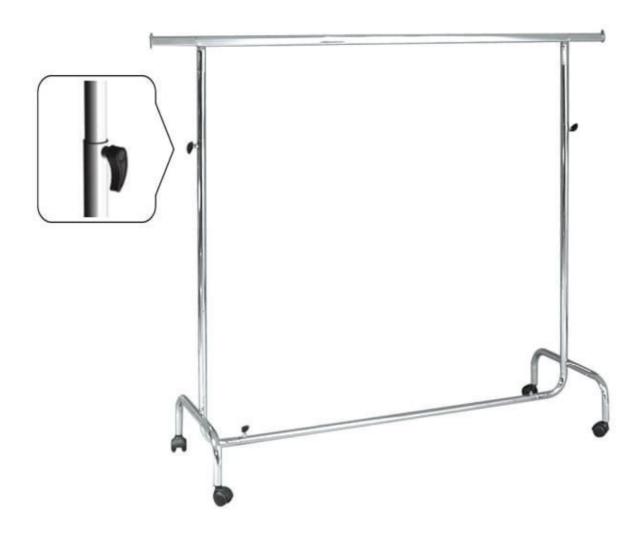

# Hanging rails with wheels ST010R50R 79.96 €Ex VAT

Hanging rails with wheels

- 20.00 % <del>99.95</del>

## **DESCRIPTION**

This **hanging rails** with wheels has a round tube and an oval top bar.

Height = 125 - 200 cm

width = min 150 cm Max 220 cm

Depth = 60 cmMax. supported weight: 50kg

Hanging rails with wheels ST010R50R

# Hanging rails with wheels - Photo n° 1