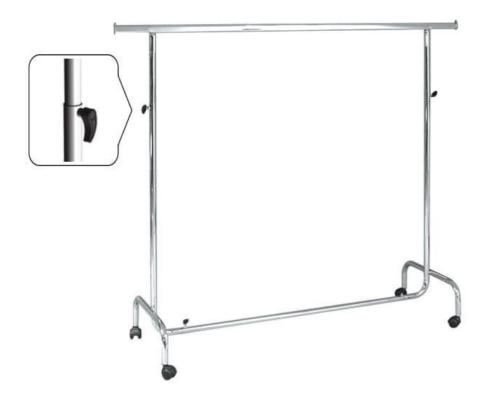

# Hanging rails with wheels ST010R50R 79.96 €Ex VAT

Hanging rails with wheels

- 20.00 % <del>99.95</del>

## **DESCRIPTION**

This **hanging rails** with wheels has a round tube and an oval top bar.

Height = 125 - 200 cm

width = min 150 cm Max 220 cm

Depth = 60 cmMax. supported weight: 50kg

Hanging rails with wheels ST010R50R

# Hanging rails with wheels - Photo n° 1