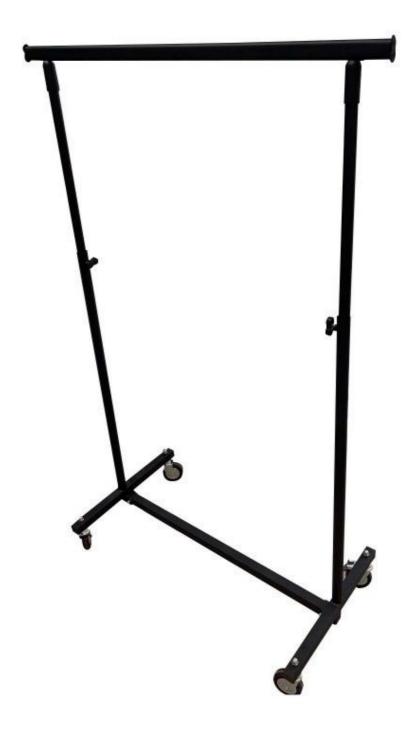

### **DESCRIPTION**

Extentable Hanging rails with wheels black color - 1180-1900mm / 1000-1700mm.

Clothing rail luxury version with rubber wheels with brakes, with square tube and oval top bar, very easy to fold!

Max. supported weight: 100kg

height = min 1180 max 1900 mm

wide = 1000mm max 1700mm

deep = 500 mm

Hanging rails with wheels black color