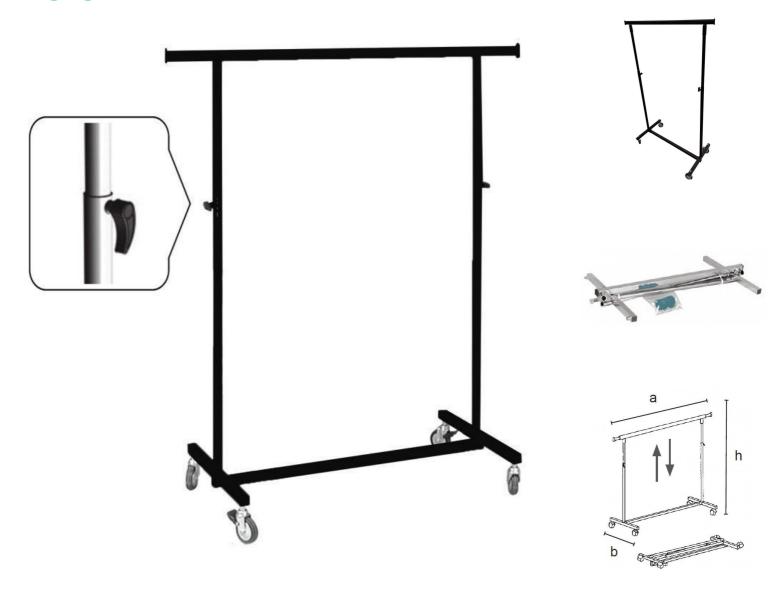

### **DESCRIPTION**

Extentable Hanging rails with wheels black color - 1180-1900mm / 1000-1700mm.

Clothing rail luxury version with rubber wheels with brakes, with square tube and oval top bar, very easy to fold!

Max. supported weight: 100kg

height = min 1180 max 1900 mm

wide = 1000mm max 1700mm

deep = 500 mm

Hanging rails with wheels black color