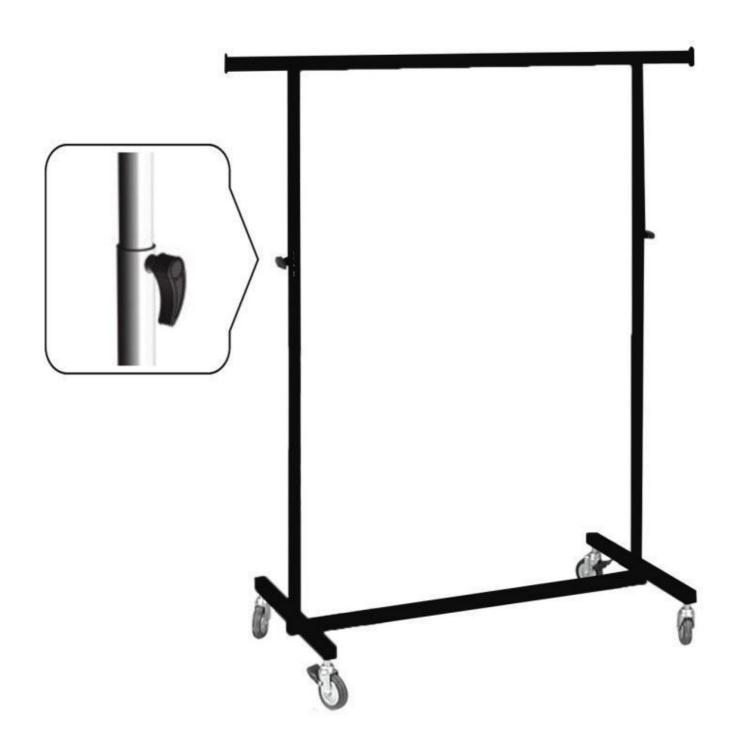

### **DESCRIPTION**

Extentable Hanging rails with wheels black color - 1180-1900mm / 1000-1700mm.

Clothing rail luxury version with rubber wheels with brakes, with square tube and oval top bar, very easy to fold!

Max. supported weight: 100kg

height = min 1180 max 1900 mm

wide = 1000mm max 1700mm

deep = 500 mm

Hanging rails with wheels black color