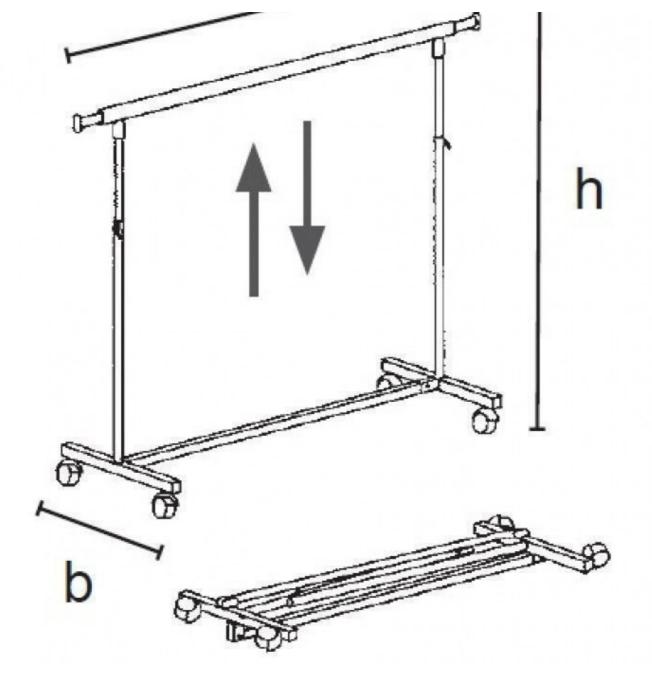

### **DESCRIPTION**

Extentable Hanging rails with wheels black color - 1180-1900mm / 1000-1700mm.

Clothing rail luxury version with rubber wheels with brakes, with square tube and oval top bar, very easy to fold!

Max. supported weight: 100kg

height = min 1180 max 1900 mm

wide = 1000mm max 1700mm

deep = 500 mm

Hanging rails with wheels black color