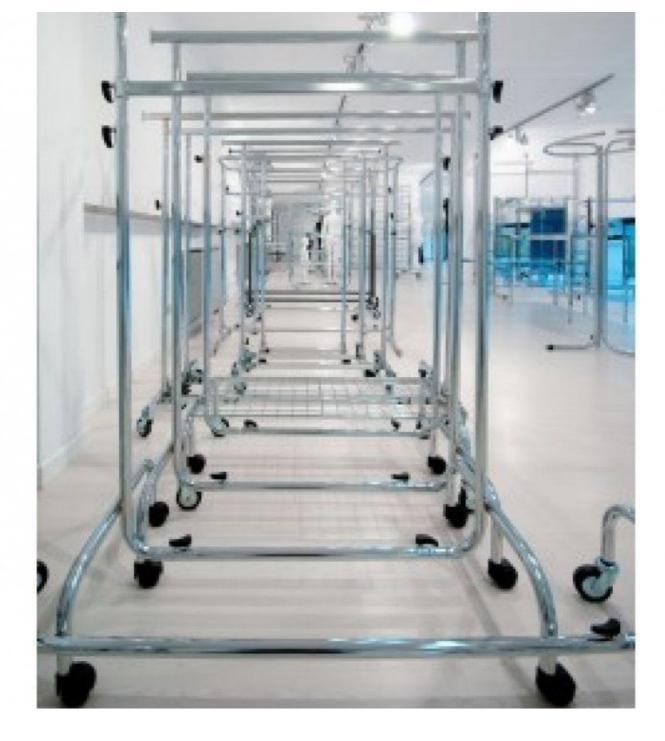

anging rails with wheels - Photo n° 1



### **FEATURES**

te channing

Brand Base Portants shopping

Fitting

**Color** Metal

**Ref** por-rou-bas-812

**ID** 812

**Delivery schedule** 1-5 working days

**Category** Hanging rails with wheels

**Type** Clothes rails

## **DETAIL**

This bearing is ultra resistant and has a capacity of 200 kilograms.

Hanging rails with wheels basic Hanging rails with wheels - Photo n° 2





### **FEATURES**

Portants shopping

Brand Base Fitting

**Color** Metal

**Ref** por-rou-bas-812

**D** 812

**Delivery schedule** 1-5 working days **Category** Hanging rails with wheels

**Type** Clothes rails

## **DETAIL**

This bearing is ultra resistant and has a capacity of 200 kilograms.

Hanging rails with wheels basic Hanging rails with wheels - Photo n° 3



# **FEATURES**

**Brand** Portants shopping

Base Fitting

**Color** Metal

**Ref** por-rou-bas-812

**ID** 812

**Delivery schedule** 1-5 working days

CategoryHanging rails with wheelsTypeClothes rails

. . . . . .

# **DETAIL**

This bearing is ultra resistant and has a capacity of 200 kilograms.