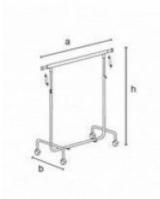

### **DESCRIPTION**

This hanging rails with wheels has a round tube and an oval top bar. Height = 158 cmwidth = min 100 cm Max 170 cm Depth = 50 cm

Max. supported weight: 60 kg