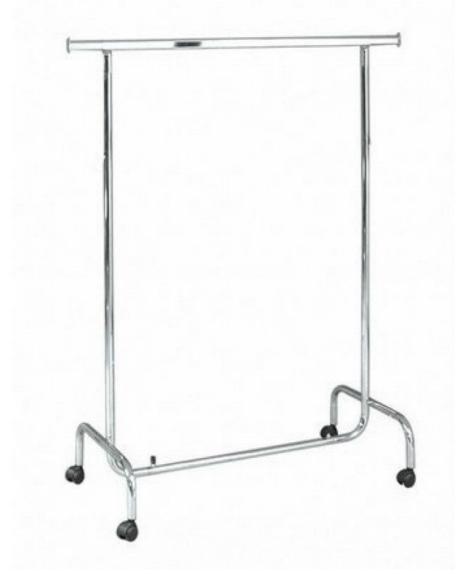

# Hanging rails with wheels basic 69.95 €Ex VAT Hanging rails with wheels

### **DESCRIPTION**

This hanging rails with wheels has a round tube and an oval top bar. Height = 158 cmwidth = min 100 cm Max 170 cm Depth = 50 cm

Max. supported weight: 60 kg

# Hanging rails with wheels basic

# Hanging rails with wheels - Photo n° 1