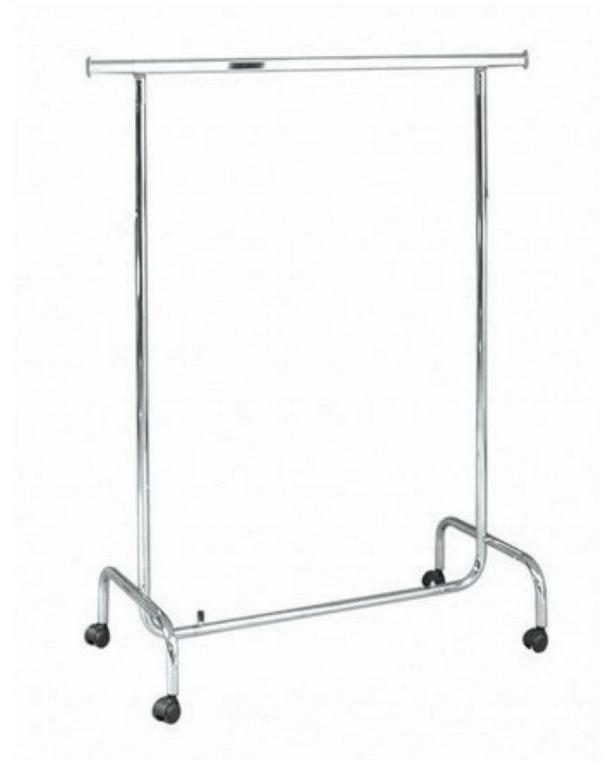

## **DETAIL**

This bearing is ultra resistant and has a capacity of 200 kilograms.

Hanging rails with wheels basic Hanging rails with wheels - Photo n° 3