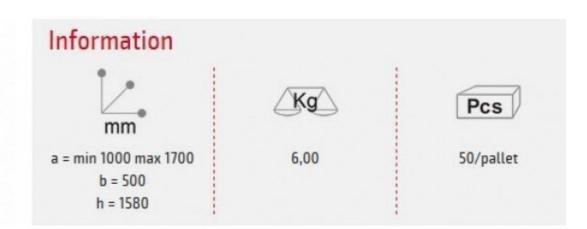

### **DESCRIPTION**

This hanging rails with wheels has a round tube and an oval top bar. Height = 158 cmwidth = min 100 cm Max 170 cm Depth = 50 cm

Max. supported weight: 60 kg