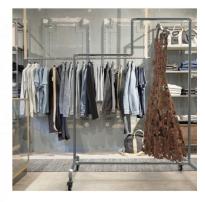

# Hanging rails with wheels - Photo n° 1

#### DETAIL

This case is simple to move, at once sober and original in form, and integrates with all spaces. It allows to expose pieces having different dimensions on the same wearing, like a dress and shirts for example.