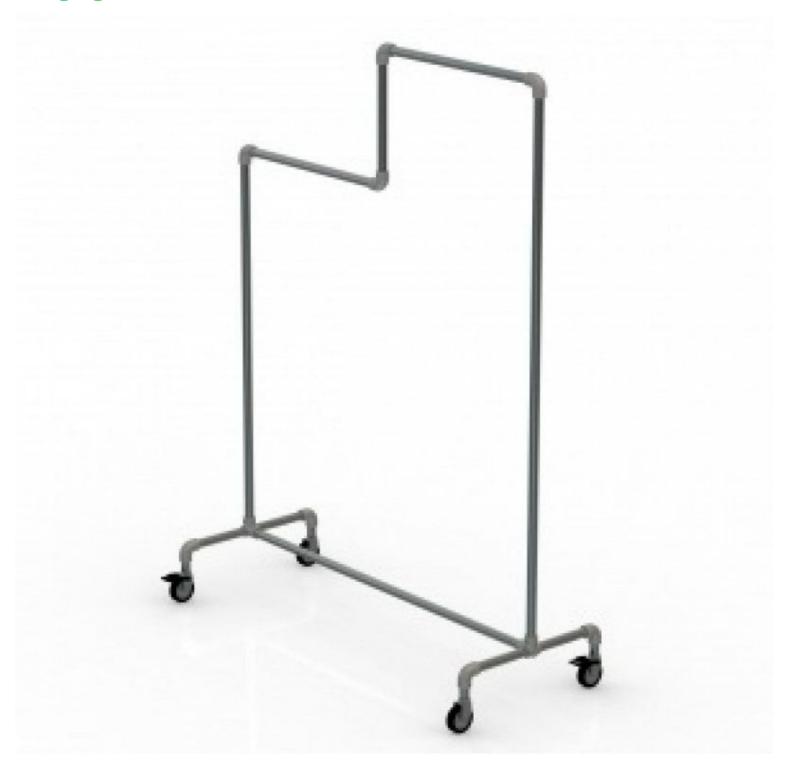

# Hanging rails metal with wheels Hanging rails with wheels - Photo n° 2

### DETAIL

This case is simple to move, at once sober and original in form, and integrates with all spaces. It allows to expose pieces having different dimensions on the same wearing, like a dress and shirts for example.