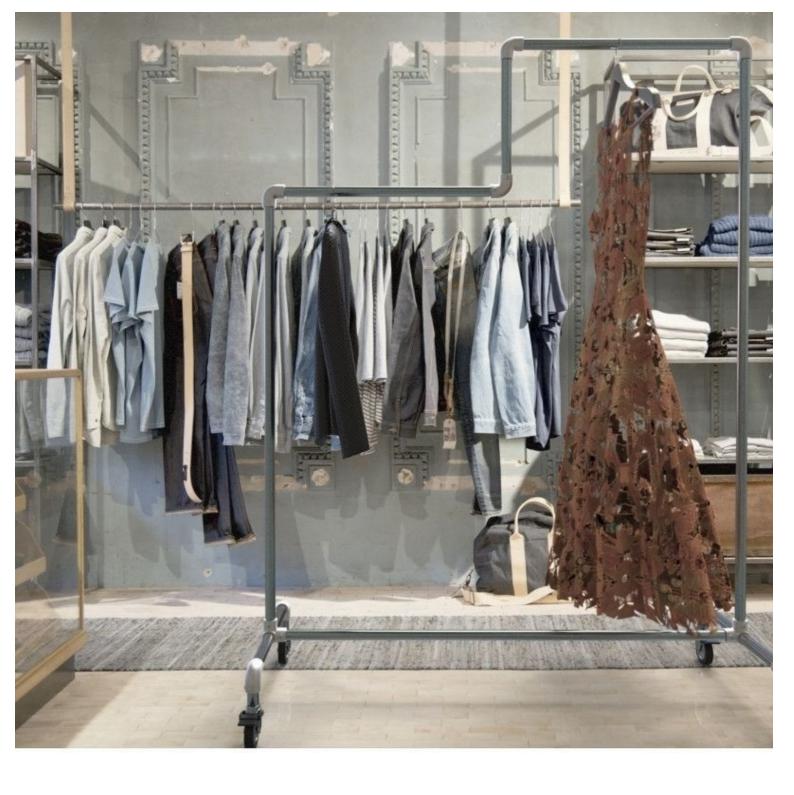

Hanging rails metal with wheels Hanging rails with wheels - Photo n° 3

## DETAIL

This case is simple to move, at once sober and original in form, and integrates with all spaces. It allows to expose pieces having different dimensions on the same wearing, like a dress and shirts for example.