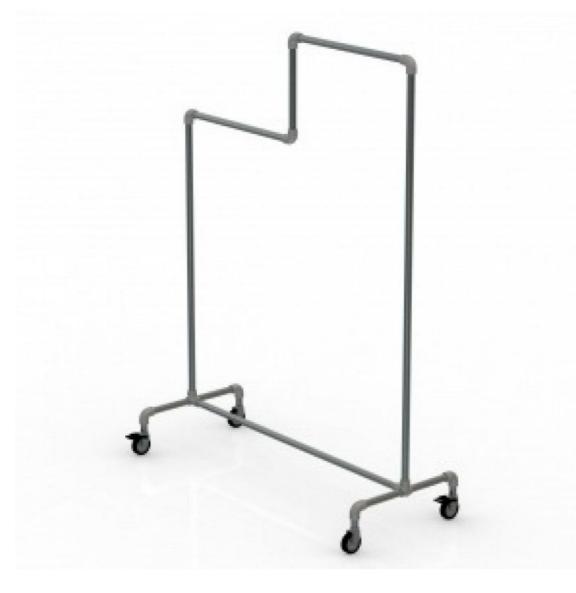

# Hanging rails metal with wheels 83.00 €Ex VAT Hanging rails with wheels

| Information   |    |     |
|---------------|----|-----|
| ,<br>mm       | Kg | Pcs |
| L = 1200      |    |     |
| P = 450       |    |     |
| H = 1600/2000 |    |     |

## DESCRIPTION

Hanging rails with wheels, with a high part and a low part. It allows to present different products on the same carrier and to move it easily every day according to your desires. Length: 1200 mm Width: 450 mm Height: 1600 mm (lower part), 2000 mm (upper part)

# Hanging rails metal with wheels