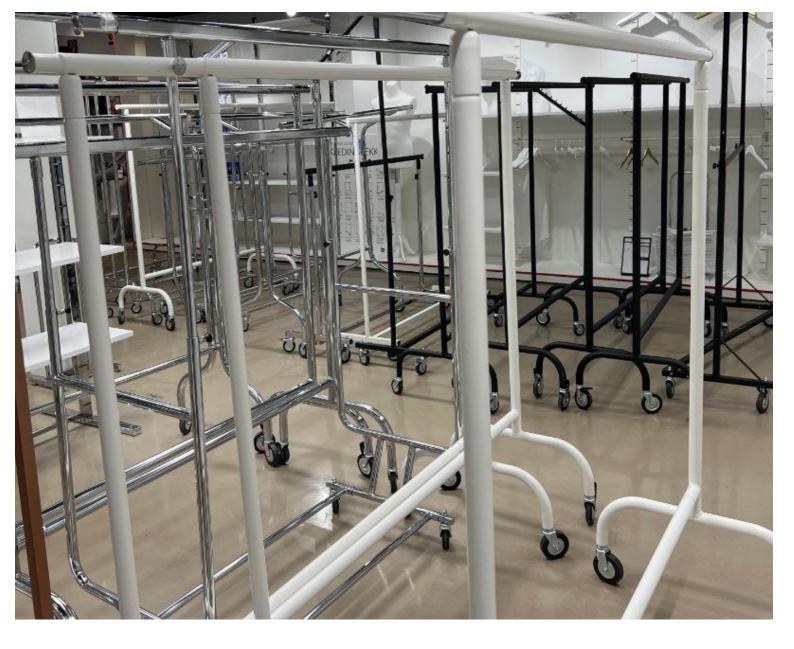

## DETAIL

Dimensions of this white roller rack: tube diameter 35 mm, 150 extendable to 220 cm wide and 167 cm high.

## DESCRIPTION

Clothes rack with wheels in white chrome,

latest generation of **professional clothing racks** with quality rubber wheels, thicker tube. The finish of the top bar is treated anti-scratch to avoid damaging the paint. This adjustable clothes rack with robust rubber wheels, fixed height will allow you to present your clothes in your shop or showroom.