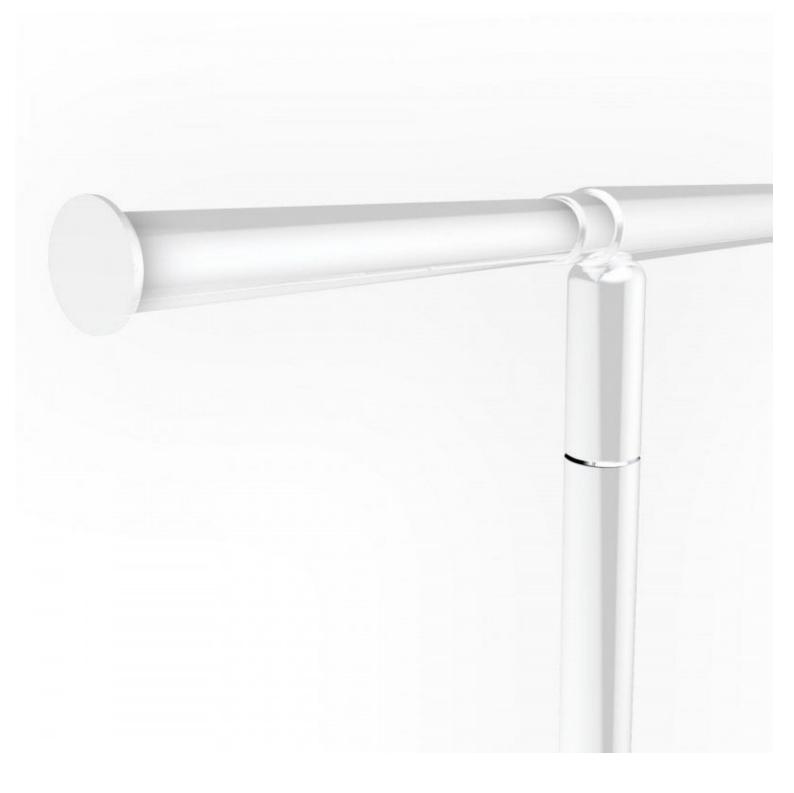

## DESCRIPTION

Clothes rack with wheels in white chrome,

latest generation of **professional clothing racks** with quality rubber wheels, thicker tube. The finish of the top bar is treated anti-scratch to avoid damaging the paint. This adjustable clothes rack with robust rubber wheels, fixed height will allow you to present your clothes in your shop or showroom.

## DETAIL

Dimensions of this white roller rack: tube diameter 35 mm, 150 extendable to 220 cm wide and 167 cm high.