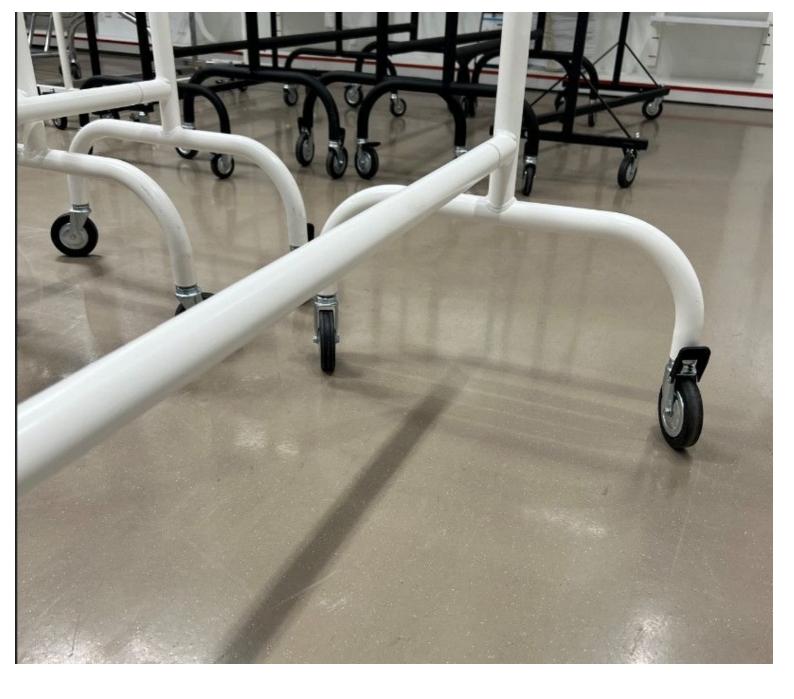

## DETAIL

Dimensions of this white roller rack: tube diameter 35 mm, 150 extendable to 220 cm wide and 167 cm high.

## DESCRIPTION

Clothes rack with wheels in white chrome,

latest generation of **professional clothing racks** with quality rubber wheels, thicker tube. The finish of the top bar is treated anti-scratch to avoid damaging the paint. This adjustable clothes rack with robust rubber wheels, fixed height will allow you to present your clothes in your shop or showroom.

# Hanging rails with wheels - Photo n° 1