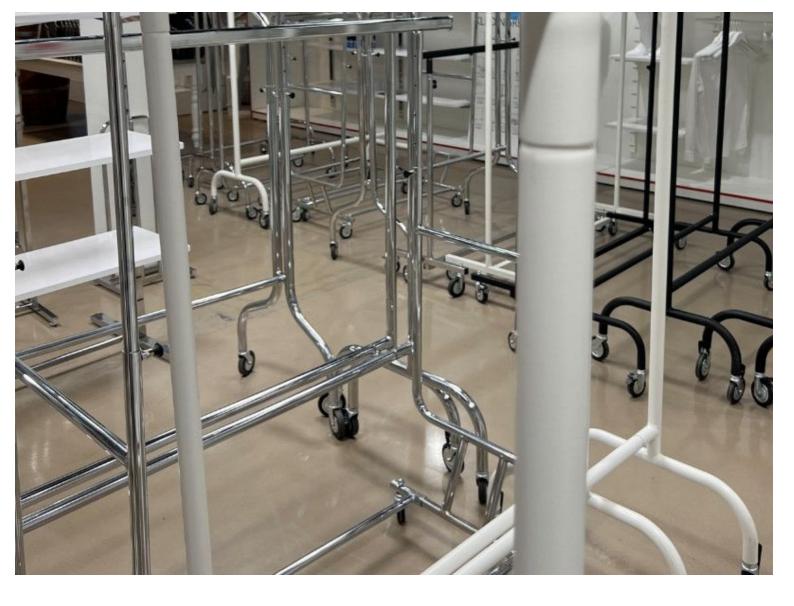

## DETAIL

Dimensions of this white roller rack: tube diameter 35 mm, 150 extendable to 220 cm wide and 167 cm high.

## DESCRIPTION

Clothes rack with wheels in white chrome,

latest generation of **professional clothing racks** with quality rubber wheels, thicker tube. The finish of the top bar is treated anti-scratch to avoid damaging the paint. This adjustable clothes rack with robust rubber wheels, fixed height will allow you to present your clothes in your shop or showroom.