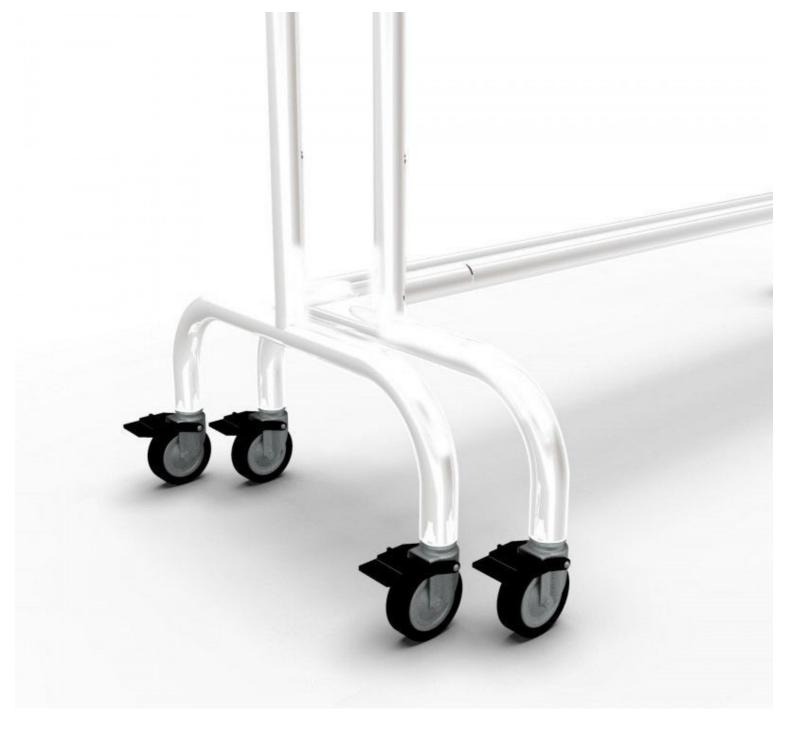

## DESCRIPTION

Clothes rack with wheels in white chrome,

latest generation of **professional clothing racks** with quality rubber wheels, thicker tube. The finish of the top bar is treated anti-scratch to avoid damaging the paint. This adjustable clothes rack with robust rubber wheels, fixed height will allow you to present your clothes in your shop or showroom.

## DETAIL

Dimensions of this white roller rack: tube diameter 35 mm, 150 extendable to 220 cm wide and 167 cm high.