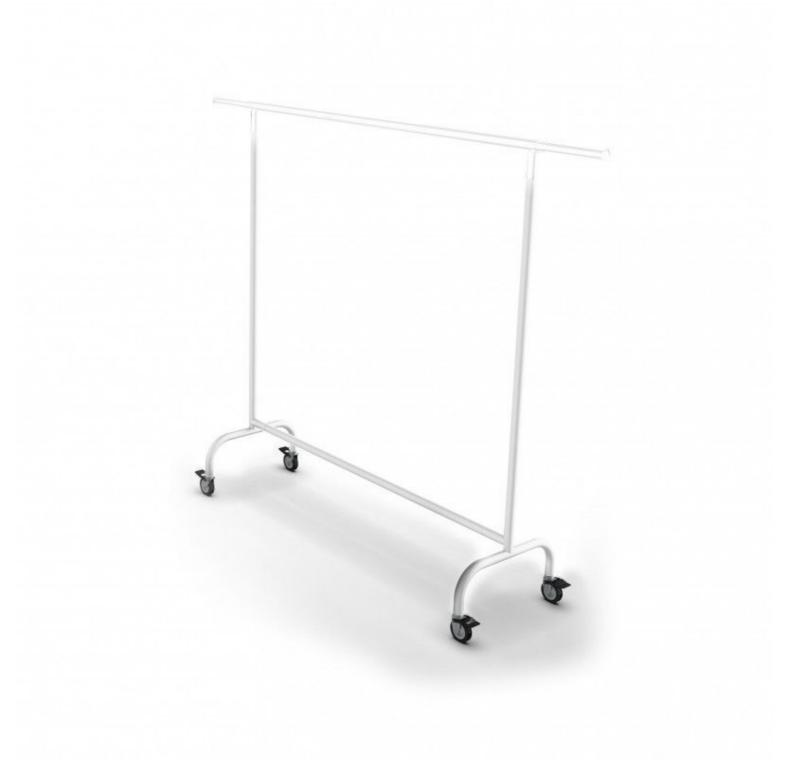

## DETAIL

Dimensions of this white roller rack: tube diameter 35 mm, 150 extendable to 220 cm wide and 167 cm high.

## DESCRIPTION

Clothes rack with wheels in white chrome,

latest generation of **professional clothing racks** with quality rubber wheels, thicker tube. The finish of the top bar is treated anti-scratch to avoid damaging the paint. This adjustable clothes rack with robust rubber wheels, fixed height will allow you to present your clothes in your shop or showroom.

## Clothing rail white color with wheels - 150x220cm - height 167cm Clothing rail with wheels white color - 150x220cm