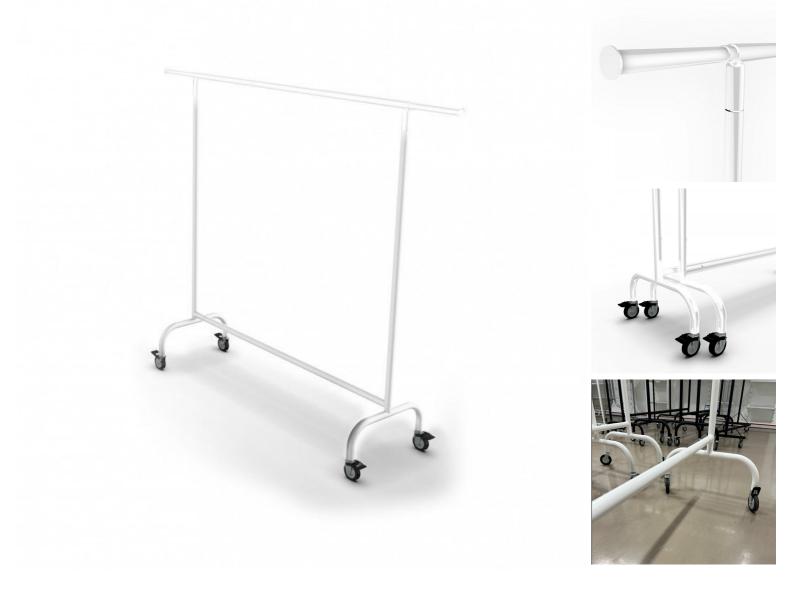

## DETAIL

Dimensions of this white roller rack: tube diameter 35 mm, 150 extendable to 220 cm wide and 167 cm high.

## DESCRIPTION

Clothes rack with wheels in white chrome,

latest generation of **professional clothing racks** with quality rubber wheels, thicker tube. The finish of the top bar is treated anti-scratch to avoid damaging the paint. This adjustable clothes rack with robust rubber wheels, fixed height will allow you to present your clothes in your shop or showroom.

# Hanging rails with wheels - Photo n° 1