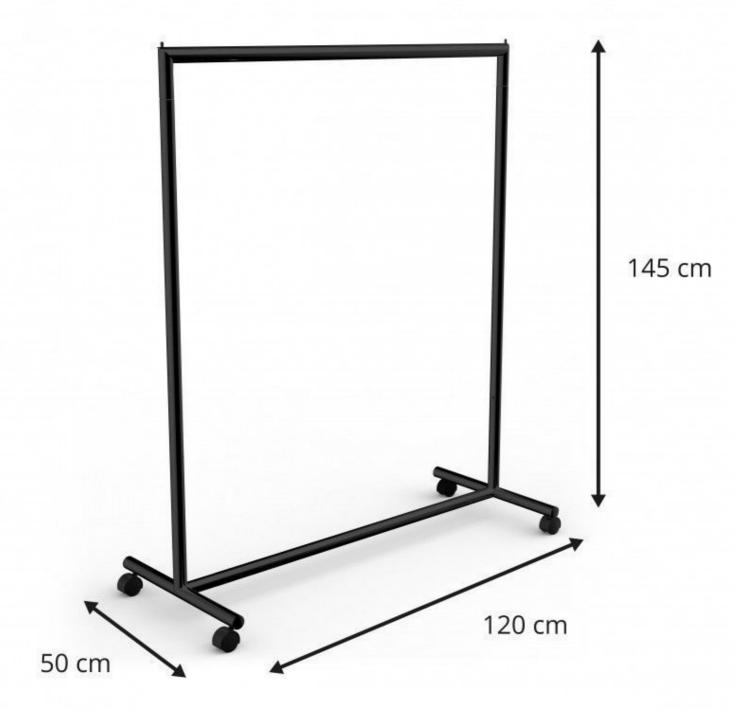

## **DETAIL**

Clothes rack with fixed height, tube diameter 35 mm, width 120 cm and height

## **DESCRIPTION**

Our new black clothes rack with wheels, with a thicker tube, a very nice piece!

Clothing rail with wheels black color - 120cm - height 145cm

Chromed top on the top of the special anti-scratch holder on the bar to avoid damaging the paint.

## **DETAIL**

Clothes rack with fixed height, tube diameter 35 mm, width 120 cm and height 145 cm.  $\,$ 

Clothing rail with wheels black color - 120cm Hanging rails with wheels - Photo  $n^{\circ}$  2

Portants shopping