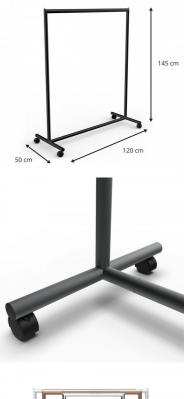

## **DETAIL**

Clothes rack with fixed height, tube diameter 35 mm, width 120 cm and height 145 cm.  $\,$ 

Clothing rail with wheels black color - 120cm Hanging rails with wheels - Photo  $n^{\circ}$  2

Portants shopping

## **DETAIL**

Clothes rack with fixed height, tube diameter 35 mm, width 120 cm and height 145 cm.

Clothing rail with wheels black color - 120cm Hanging rails with wheels - Photo n° 3

**Brand** Portants shopping