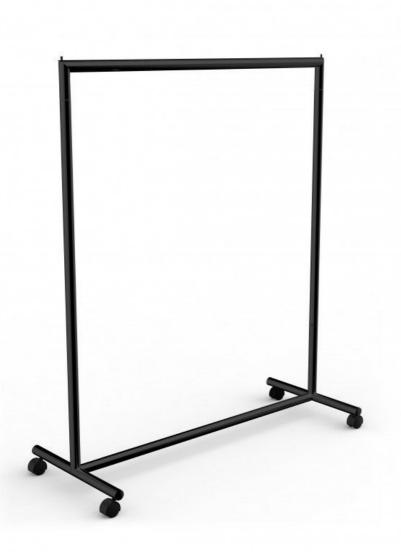

## **DETAIL**

Clothes rack with fixed height, tube diameter 35 mm, width 120 cm and height

## **DESCRIPTION**

Our new black clothes rack with wheels, with a thicker tube, a very nice piece!

Clothing rail with wheels black color - 120cm - height 145cm

Chromed top on the top of the special anti-scratch holder on the bar to avoid damaging the paint.

Professional clothing rail for shop and stores with robust rubber wheels and brake (different quality and better than that illustrated),

Max. supported weight: 60 kg

Portants shopping

Brand Base

Fitting

**Color** Noir