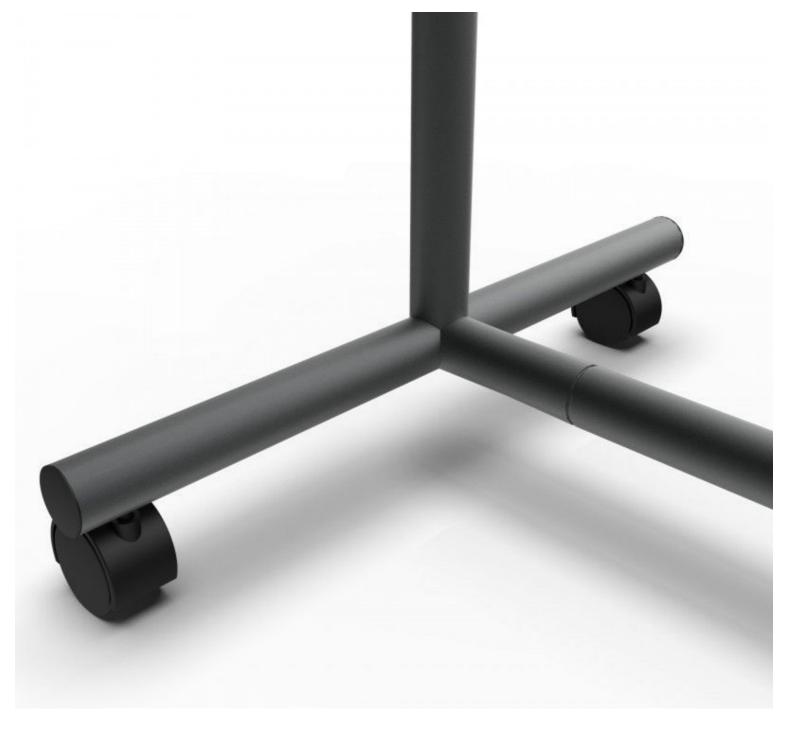

Professional clothing rail for shop and stores with robust rubber wheels and brake (different quality and better than that illustrated),

Max. supported weight: 60 kg

Portants shopping

Brand Base

Fitting

**Color** Noir

## **DETAIL**

Clothes rack with fixed height, tube diameter 35 mm, width 120 cm and height 145 cm.

Clothing rail with wheels black color - 120cm Hanging rails with wheels - Photo n° 3

**Brand** Portants shopping