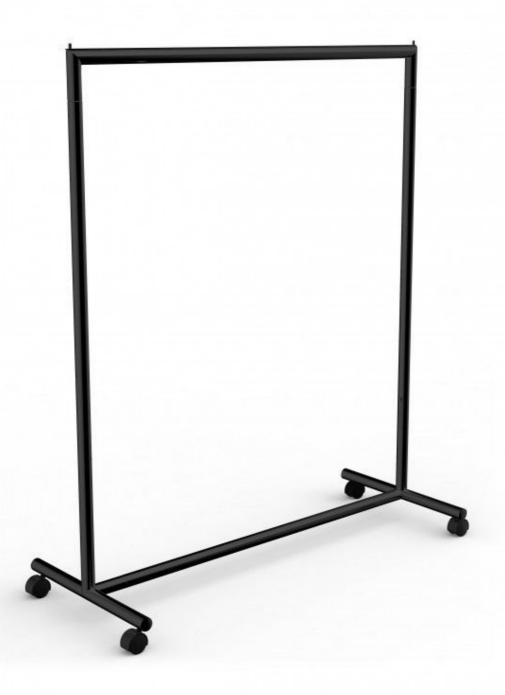

## **DETAIL**

Clothes rack with fixed height, tube diameter 35 mm, width 120 cm and height 145 cm.

Clothing rail with wheels black color - 120cm Hanging rails with wheels - Photo  $n^{\circ}$  5

**Brand** Portants shopping