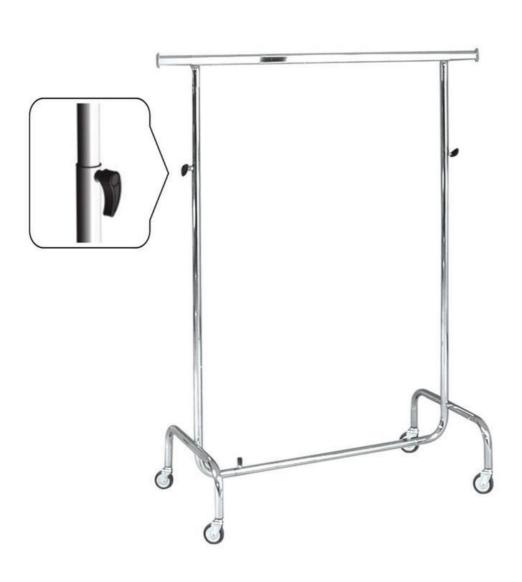

# Chromed Hanging rails with wheels basic 79.96 €Ex VAT

Hanging rails with wheels

MANNEQUINS

SHOPPING

**- 20.00 % 99.95** 

#### **DESCRIPTION**

This hanging rails with wheels has a round tube and an oval top bar.

Height = 125 - 200 cm

width = min 100 cm Max 170 cm

Depth = 60 cmMax. supported weight: 70kg

**Chromed Hanging rails with wheels basic** 

# Hanging rails with wheels - Photo n° 1