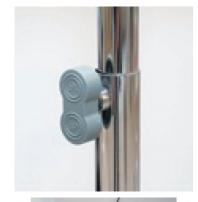

### **DETAIL**

This hanging rails with wheels is ultra strong and has a load capacity of 200 kilos. Easy to assemble or disassemble  $\,$ 

Chromed Hanging rails with wheels basic Hanging rails with wheels - Photo n° 3