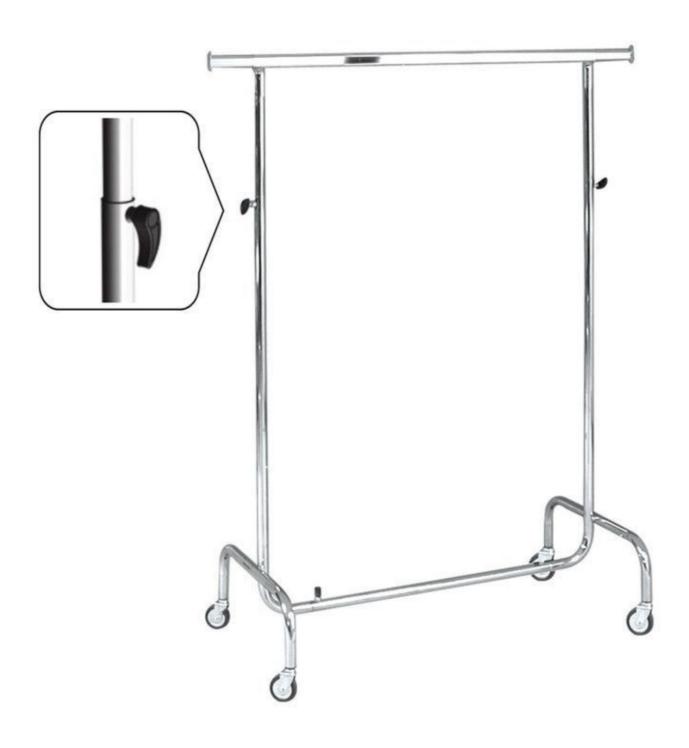

# Chromed Hanging rails with wheels basic 79.96 €Ex VAT

Hanging rails with wheels

MANNEQUINS

SHOPPING

**- 20.00 % 99.95** 

#### **DETAIL**

This hanging rails with wheels is ultra strong and has a load capacity of 200 kilos. Easy to assemble or disassemble

#### **DESCRIPTION**

This hanging rails with wheels has a round tube and an oval top bar.

Height = 125 - 200 cm

width = min 100 cm Max 170 cm

Depth = 60 cmMax. supported weight: 70kg

**Chromed Hanging rails with wheels basic** 

# Hanging rails with wheels - Photo n° 1