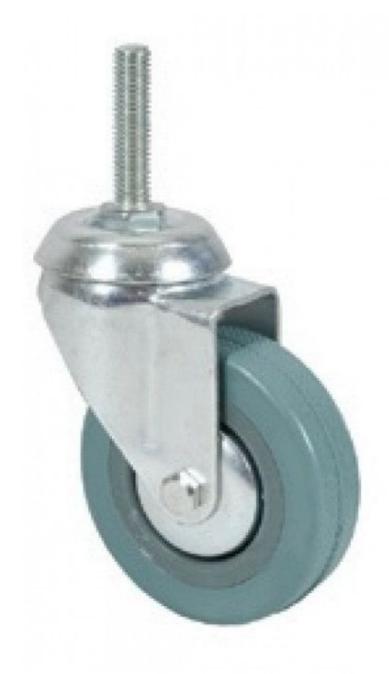

#### **DETAIL**

This hanging rails with wheels is ultra strong and has a load capacity of 200 kilos. Easy to assemble or disassemble

**Chromed Hanging rails with wheels basic** Hanging rails with wheels - Photo n° 2