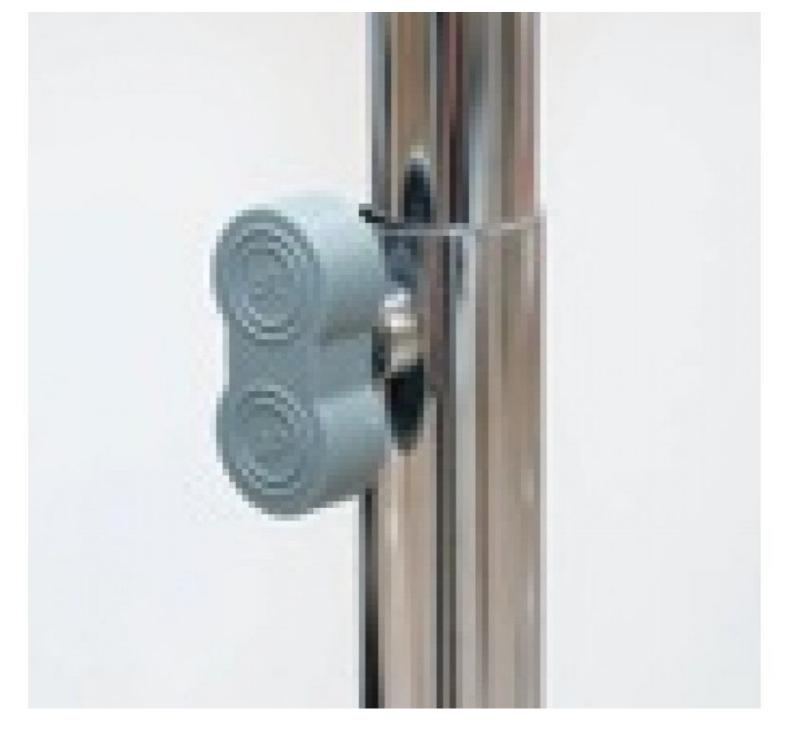

### **DETAIL**

This hanging rails with wheels is ultra strong and has a load capacity of 200 kilos. Easy to assemble or disassemble  $\,$ 

Chromed Hanging rails with wheels basic Hanging rails with wheels - Photo n° 3