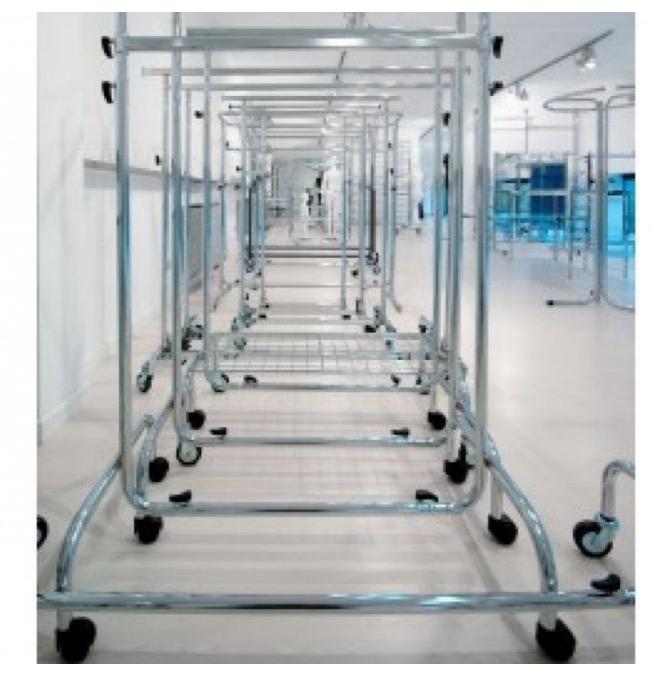

#### **DETAIL**

This hanging rails with wheels is ultra strong and has a load capacity of 200 kilos. Easy to assemble or disassemble  $\,$ 

Chromed Hanging rails with wheels basic Hanging rails with wheels - Photo n° 4