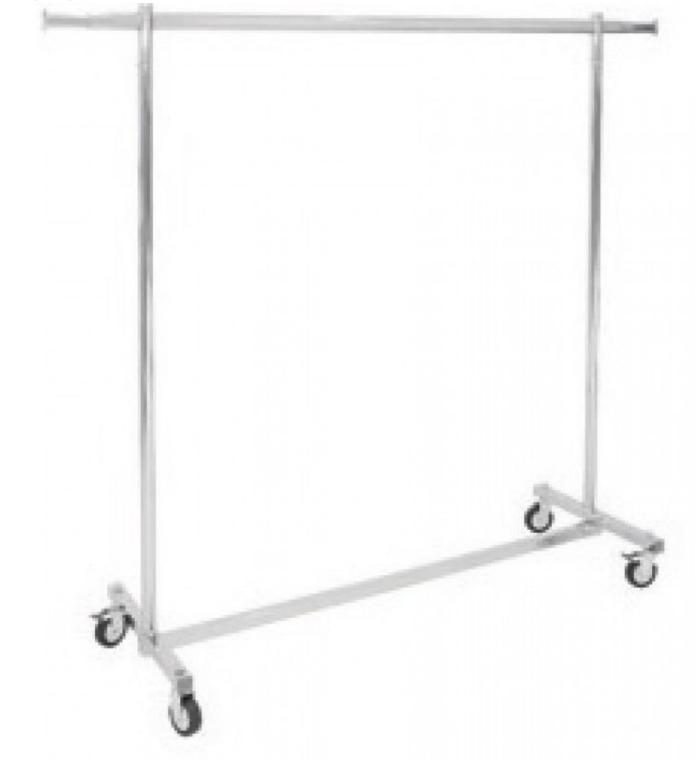

## DETAIL

Chromed clothing rack with wheels 150-220cm Hanging rails with wheels - Photo n° 2

## DETAIL

Chromed clothing rack with wheels 150-220cm Hanging rails with wheels - Photo n° 3