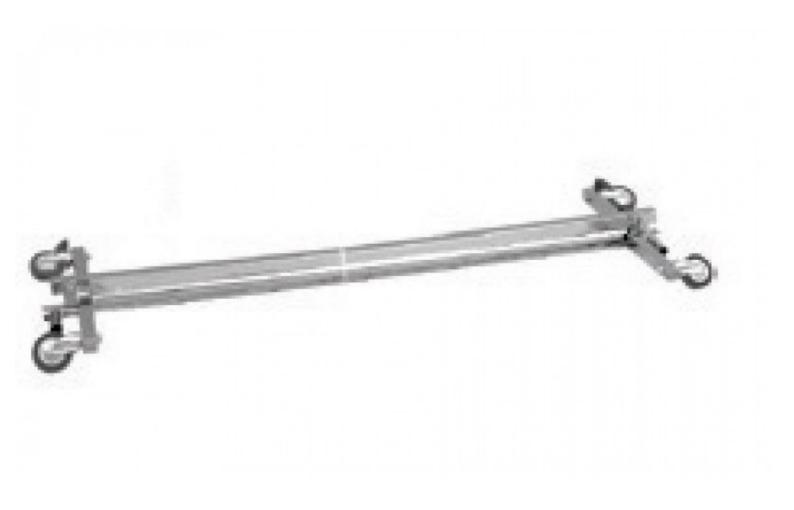

## DETAIL

Chromed clothing rack with wheels 150-220cm Hanging rails with wheels - Photo n° 3

## DETAIL