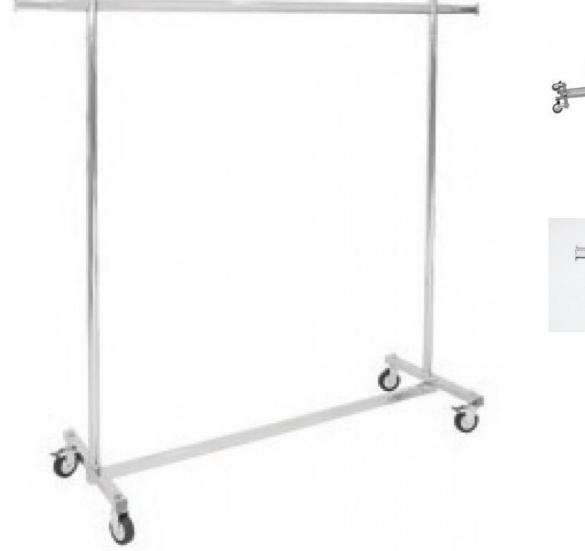

### Chromed clothing rack with wheels 150-220cm 119.95 €Ex VAT - 14.29 % <del>139.95</del> Hanging rails with wheels

### DESCRIPTION

Chromed clothing rack with wheels 150-220cm

This luxurious, chrome, EXTRA strong version, with square tube and oval top bar, is 150 cm wide and extendable to 220 cm wide, with a fixed height of 150 cm.

## Chromed clothing rack with wheels 150-220cm

# Hanging rails with wheels - Photo n° 1