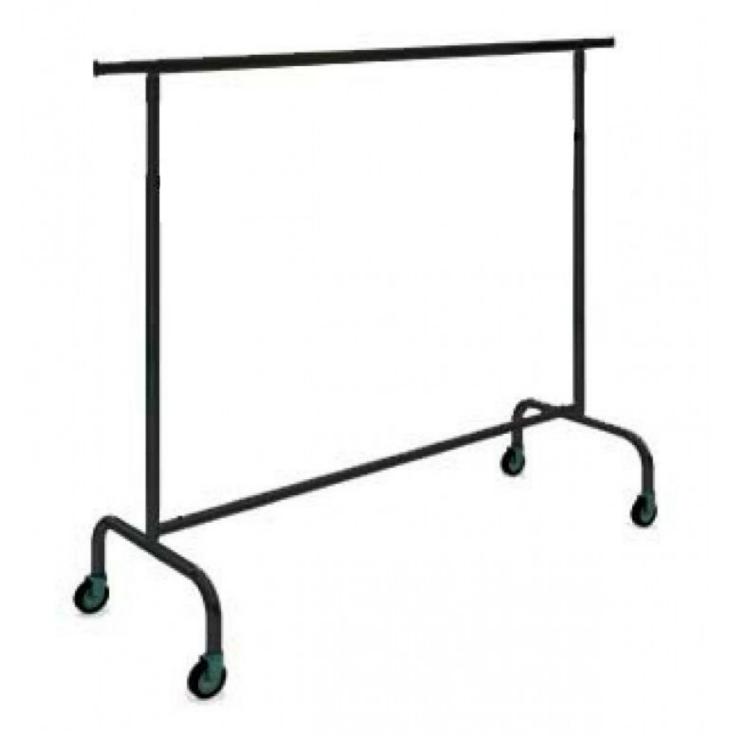

#### Adjustable black straight rack on wheels

150 cm wide, extendable to 220 cm. Fixed height of 160 cm. 80 mm locking wheels

Reinforced tubing, sturdy 80 mm castors for greater resistance to load and movement.

Discover our wide range of professional straight racks and be sure to find the right rolling racks for your needs and your business.

These wheeled racks are ideal for intensive use in showrooms, markets and storerooms.