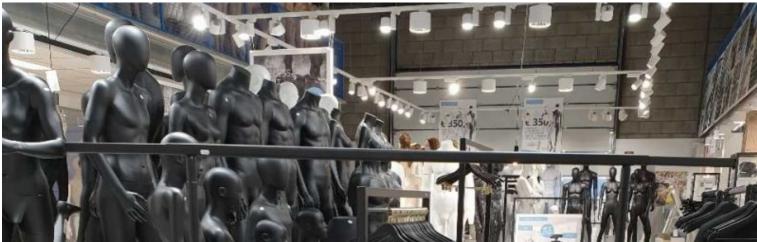

# Black clothing rails adjustable with wheels 89.99 €Ex VAT Hanging rails with wheels - 18.15 % 109.95

#### Adjustable black straight rack on wheels

150 cm wide, extendable to 220 cm. Fixed height of 160 cm. 80 mm locking wheels

Reinforced tubing, sturdy 80 mm castors for greater resistance to load and movement.

Discover our wide range of professional straight racks and be sure to find the right rolling racks for your needs and your business.

These wheeled racks are ideal for intensive use in showrooms, markets and storerooms.