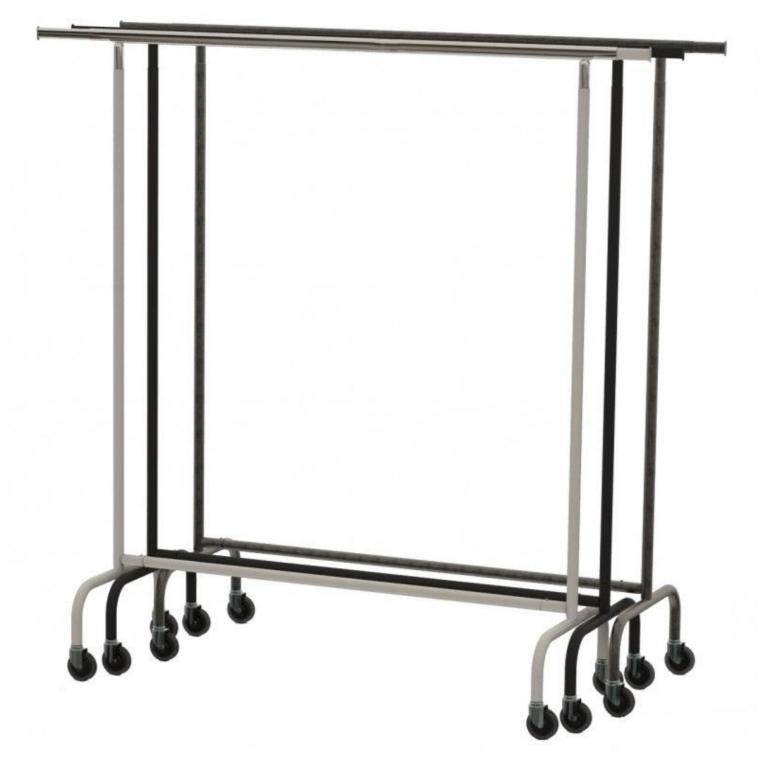

#### Adjustable black straight rack on wheels

150 cm wide, extendable to 220 cm. Fixed height of 160 cm. 80 mm locking wheels

Reinforced tubing, sturdy 80 mm castors for greater resistance to load and movement.

Discover our wide range of professional straight racks and be sure to find the right rolling racks for your needs and your business.

These wheeled racks are ideal for intensive use in showrooms, markets and storerooms.