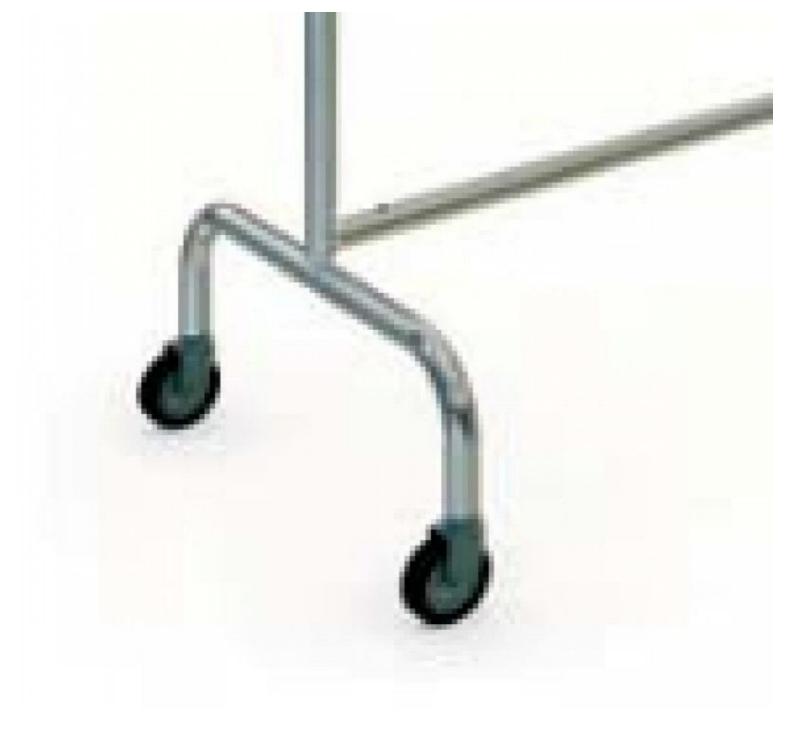

#### Adjustable black straight rack on wheels

150 cm wide, extendable to 220 cm. Fixed height of 160 cm. 80 mm locking wheels

Reinforced tubing, sturdy 80 mm castors for greater resistance to load and movement.

Discover our wide range of professional straight racks and be sure to find the right rolling racks for your needs and your business.

These wheeled racks are ideal for intensive use in showrooms, markets and storerooms.