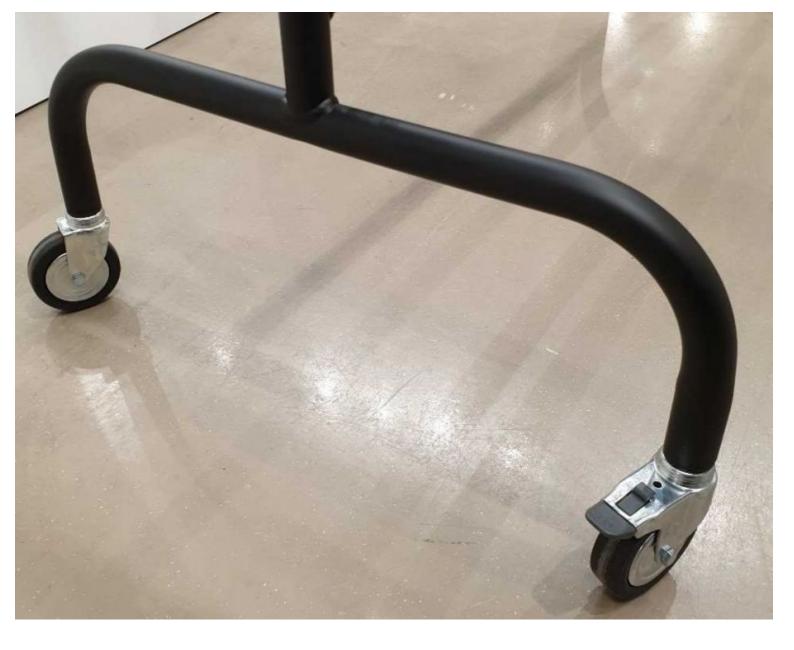

#### Adjustable black straight rack on wheels

150 cm wide, extendable to 220 cm. Fixed height of 160 cm. 80 mm locking wheels

Reinforced tubing, sturdy 80 mm castors for greater resistance to load and movement.

Discover our wide range of professional straight racks and be sure to find the right rolling racks for your needs and your business.

These wheeled racks are ideal for intensive use in showrooms, markets and storerooms.