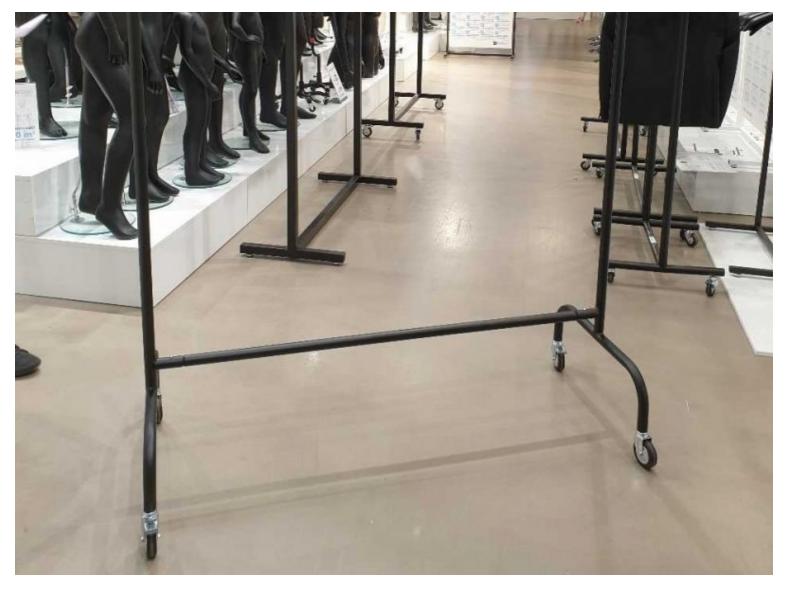

#### Adjustable black straight rack on wheels

150 cm wide, extendable to 220 cm. Fixed height of 160 cm. 80 mm locking wheels

Reinforced tubing, sturdy 80 mm castors for greater resistance to load and movement.

Discover our wide range of professional straight racks and be sure to find the right rolling racks for your needs and your business.

These wheeled racks are ideal for intensive use in showrooms, markets and storerooms.