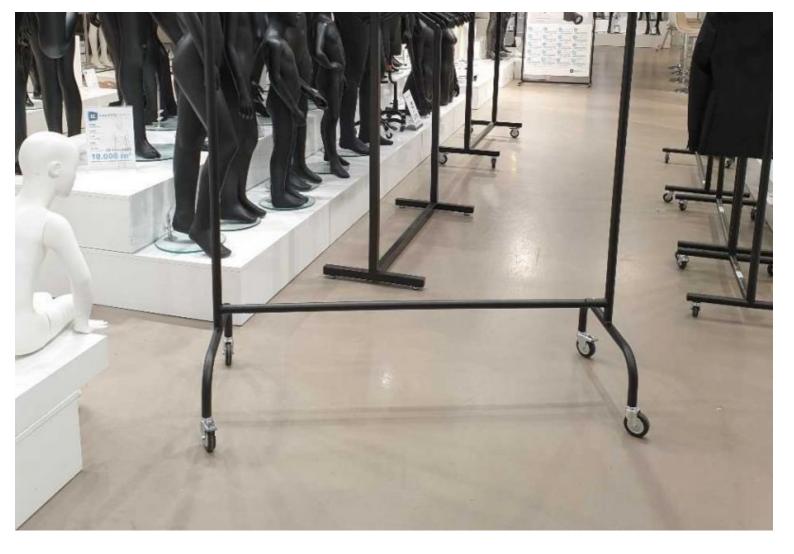

#### Adjustable black straight rack on wheels

150 cm wide, extendable to 220 cm. Fixed height of 160 cm. 80 mm locking wheels

Reinforced tubing, sturdy 80 mm castors for greater resistance to load and movement.

Discover our wide range of professional straight racks and be sure to find the right rolling racks for your needs and your business.

These wheeled racks are ideal for intensive use in showrooms, markets and storerooms.