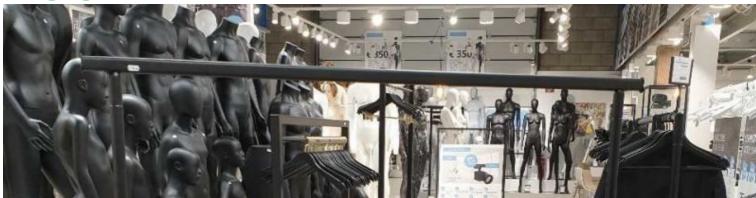

# Black clothing rails adjustable with wheels 89.99 €Ex VAT Hanging rails with wheels - 18.15 % 109.95

#### Adjustable black straight rack on wheels

150 cm wide, extendable to 220 cm. Fixed height of 160 cm. 80 mm locking wheels

Reinforced tubing, sturdy 80 mm castors for greater resistance to load and movement.

Discover our wide range of professional straight racks and be sure to find the right rolling racks for your needs and your business.

These wheeled racks are ideal for intensive use in showrooms, markets and storerooms.