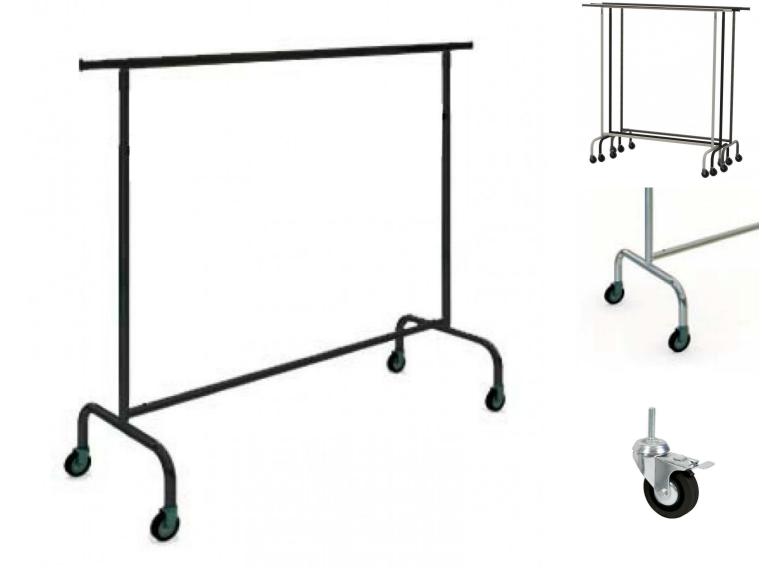

#### Adjustable black straight rack on wheels

150 cm wide, extendable to 220 cm. Fixed height of 160 cm. 80 mm locking wheels

Reinforced tubing, sturdy 80 mm castors for greater resistance to load and movement.

Discover our wide range of professional straight racks and be sure to find the right rolling racks for your needs and your business.

These wheeled racks are ideal for intensive use in showrooms, markets and storerooms.