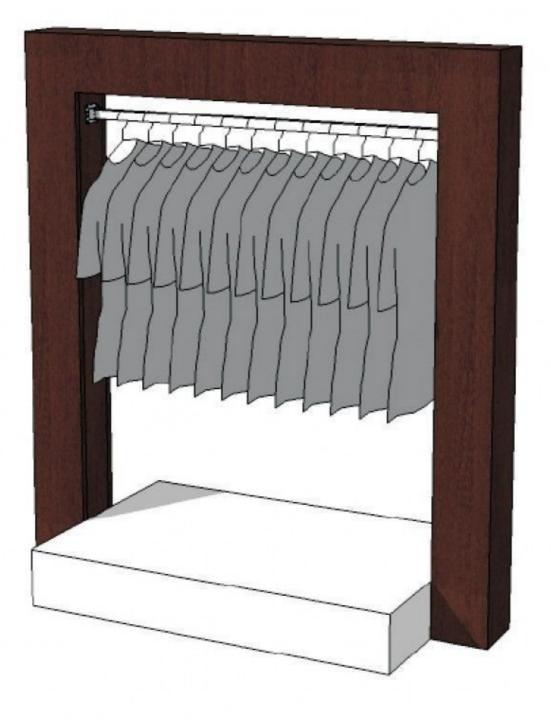

#### **FEATURES**

Brand Base Fitting Ref ID Delivery schedule Category Type Portants shopping

por-pen-pro-2271 2271 4-5 weeks Clothing rail wardrobe Clothes rails

# DETAIL

Mannequins Shopping offers all that is necessary for the layout of your stores, from the manikin to your packaging. Several ranges are available in promotions on our portal: presentation mannequins men, women, children, busts and torsos, lighting of shop, hangers and carrying.

Your order prepared with care the same day with a delivery time of 3 to 5 working days.

## DESCRIPTION

Strong, efficient and modern, this garment is perfect for showcasing your collections. For both small and large stores at an affordable price and for immediate use.

Dimensions: Width 130 cm Height 145 cm Wahforrobe Clothing rail bi tone



#### **FEATURES**

Brand Base Fitting Ref ID Delivery schedule Category Type Portants shopping

por-pen-pro-2271 2271 4-5 weeks Clothing rail wardrobe Clothes rails

### DETAIL

Mannequins Shopping offers all that is necessary for the layout of your stores, from the manikin to your packaging. Several ranges are available in promotions on our portal: presentation mannequins men, women, children, busts and torsos, lighting of shop, hangers and carrying.

Your order prepared with care the same day with a delivery time of 3 to 5 working days.

# Wardrobe Clothing rail bi tone Clothing rail wardrobe - Photo n° 2



#### **FEATURES**

Brand

Base

Ref

Туре

ID

Fitting

Category

**Delivery schedule** 

Portants shopping

por-pen-pro-2271 2271 4-5 weeks Clothing rail wardrobe Clothes rails

#