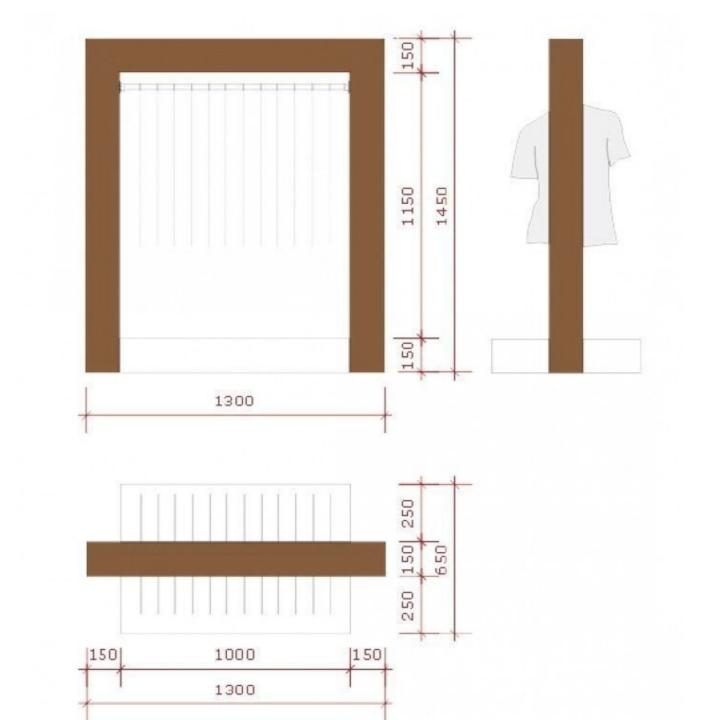

## DESCRIPTION

Strong, efficient and modern, this garment is perfect for showcasing your collections. For both small and large stores at an affordable price and for immediate use.

Dimensions: Width 130 cm Height 145 cm Wahforrobe Clothing rail bi tone