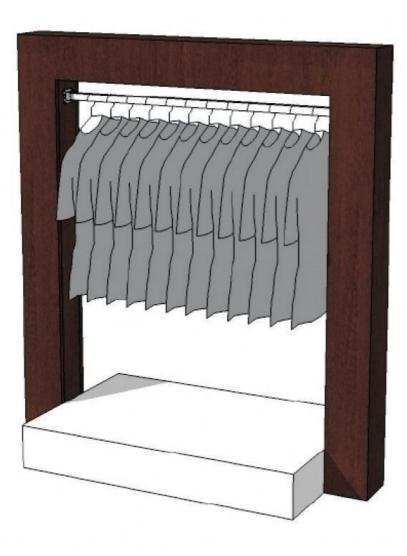

# Wardrobe Clothing rail bi tone 1 200.00 €Ex VAT Clothing rail wardrobe

## DESCRIPTION

Strong, efficient and modern, this garment is perfect for showcasing your collections. For both small and large stores at an affordable price and for immediate use.

Dimensions: Width 130 cm Height 145 cm Wahforrobe Clothing rail bi tone