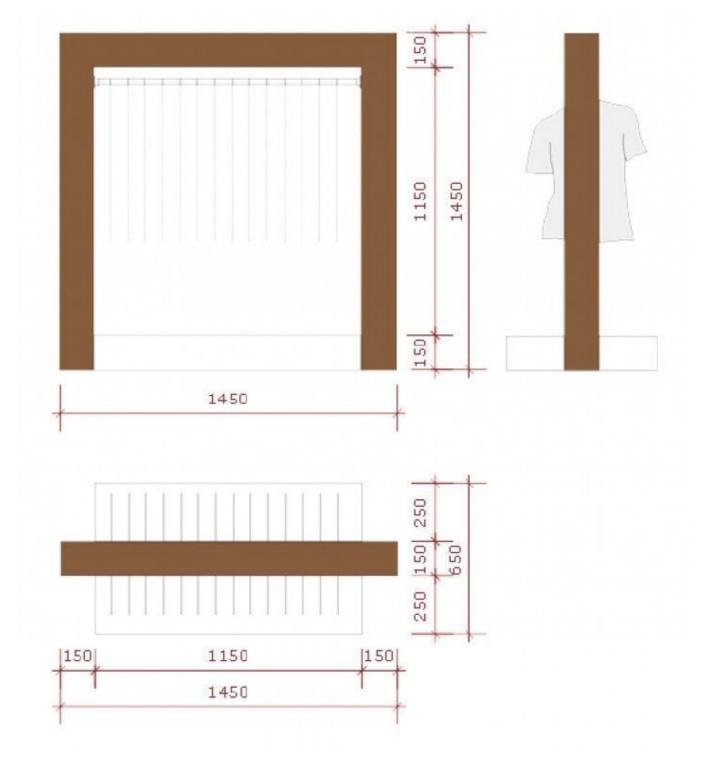

# **DESCRIPTION**

Wardrobe for shop Material: wood Ideal for showcasing long clothes such as jackets, blazers.. Wooden frame with white tray underneath.