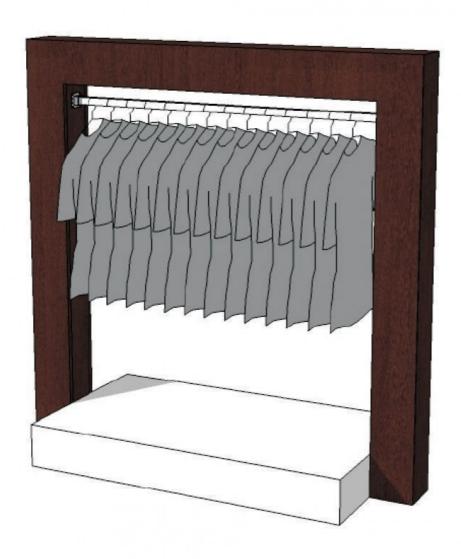

# **DESCRIPTION**

Wardrobe for shop Material: wood Ideal for showcasing long clothes such as jackets, blazers.. Wooden frame with white tray underneath.

Your order prepared with care the same day with a delivery time of 3 to 5 working days.

Wardrobe clothing S-R-PR-013-W Clothing rail wardrobe - Photo n° 2