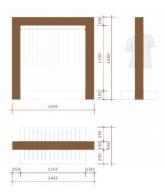

# **DESCRIPTION**

Wardrobe for shop Material: wood Ideal for showcasing long clothes such as jackets, blazers.. Wooden frame with white tray underneath.