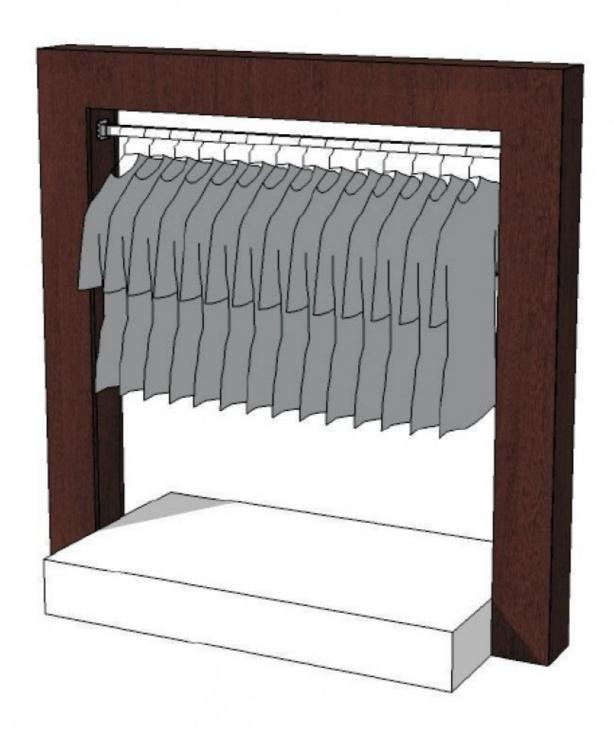

# **DESCRIPTION**

Wardrobe for shop Material: wood Ideal for showcasing long clothes such as jackets, blazers.. Wooden frame with white tray underneath.

Your order prepared with care the same day with a delivery time of 3 to 5 working days.

Wardrobe clothing S-R-PR-013-W Clothing rail wardrobe - Photo n° 2