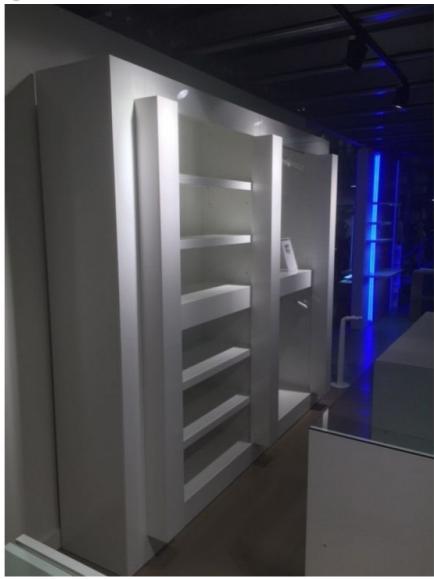

#### **DESCRIPTION**

Economical and modern, a wall clothes rack for boutique.

Discover fixed and rolling racks and wardrobes for home and shop. Shop at Mannequins Shopping, professionals in store equipment, for fast delivery and guaranteed savings.

White colour Finish: Glossy

# Fight 25 Stonal wardrobe

Clothing rail wardrobe - Photo n° 1