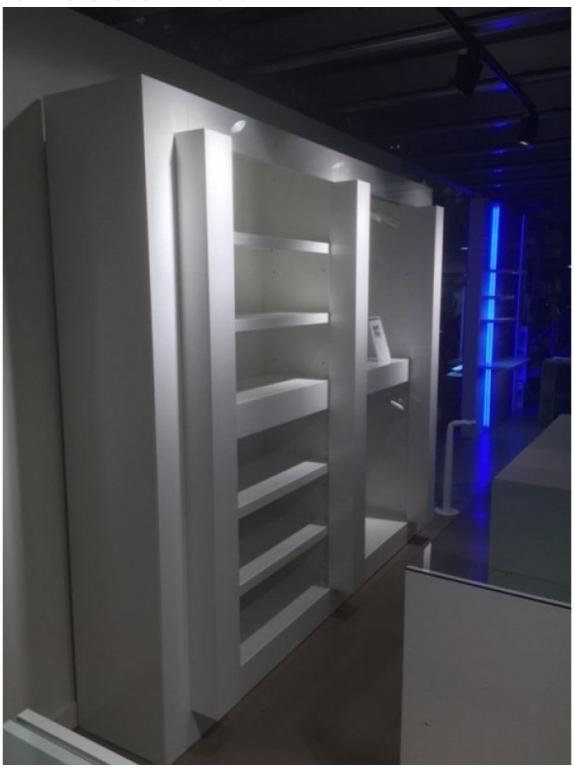

#### **DESCRIPTION**

Economical and modern, a wall clothes rack for boutique.

Discover fixed and rolling racks and wardrobes for home and shop. Shop at Mannequins Shopping, professionals in store equipment, for fast delivery and guaranteed savings.

White colour Finish: Glossy