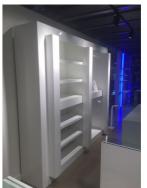

#### MANNEQUINS, BUST AND SHOPFITTING FOR RETAIL STORE

https://www.mannequins-shopping.com



# MANNEQUINS

### **Profesional wardrobe**

### 2 044.00 €Ex VAT

# **Clothing rail wardrobe**









#### **FEATURES**

**Brand** Mobilier shopping

**Base Fitting** 

Color Blanc Ref pen-pro-2074

2074

**Delivery schedule** 1-5 working days Category Clothing rail wardrobe

Type Clothes rails

#### **DETAIL**

To set up your business or shop spaces with office equipment that is both practical and modern, our team is at your disposal by email and telephone. Our store equipment will surely appeal to your customers and visitors.

Follow us on social networks!

#### **DESCRIPTION**

Economical and modern, a wall clothes rack for boutique.

Discover fixed and rolling racks and wardrobes for home and shop. Shop at Mannequins Shopping, professionals in store equipment, for fast delivery and guaranteed savings.

White colour Finish: Glossy

# Fight 25 Stonal wardrobe

Clothing rail wardrobe