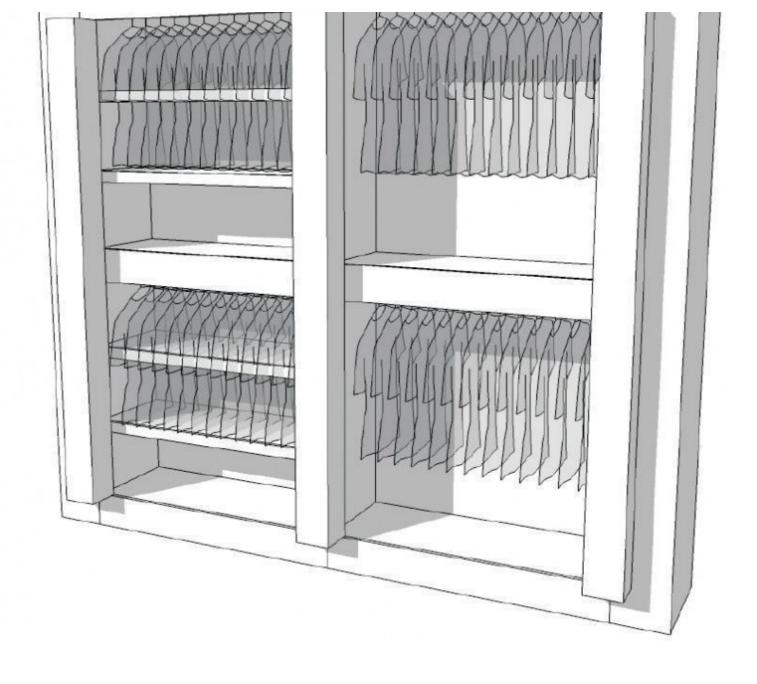

#### **DESCRIPTION**

Economical and modern, a wall clothes rack for boutique.

Discover fixed and rolling racks and wardrobes for home and shop. Shop at Mannequins Shopping, professionals in store equipment, for fast delivery and guaranteed savings.

White colour Finish: Glossy