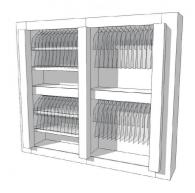

# **Clothing rail wardrobe**

#### **DESCRIPTION**

Economical and modern, a wall clothes rack for boutique.

Discover fixed and rolling racks and wardrobes for home and shop. Shop at Mannequins Shopping, professionals in store equipment, for fast delivery and guaranteed savings.