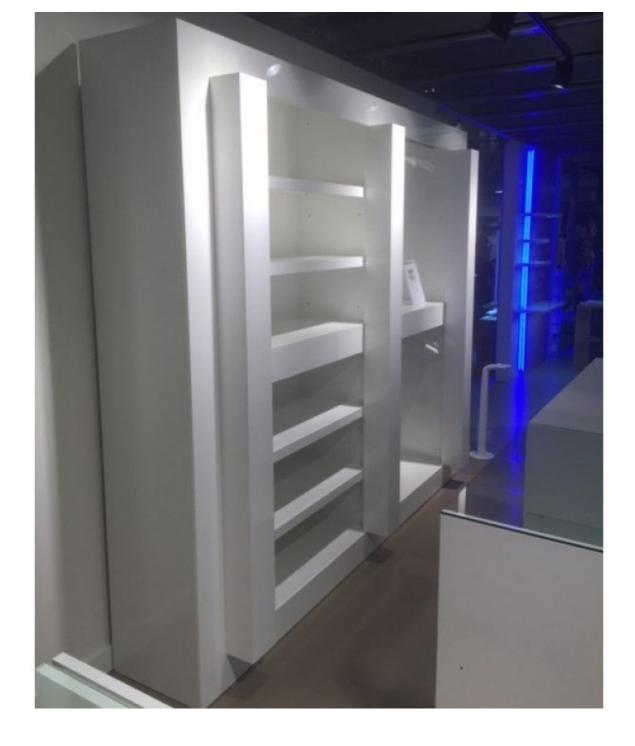

#### **DESCRIPTION**

Economical and modern, a wall clothes rack for boutique.

Discover fixed and rolling racks and wardrobes for home and shop. Shop at Mannequins Shopping, professionals in store equipment, for fast delivery and guaranteed savings.

White colour Finish: Glossy