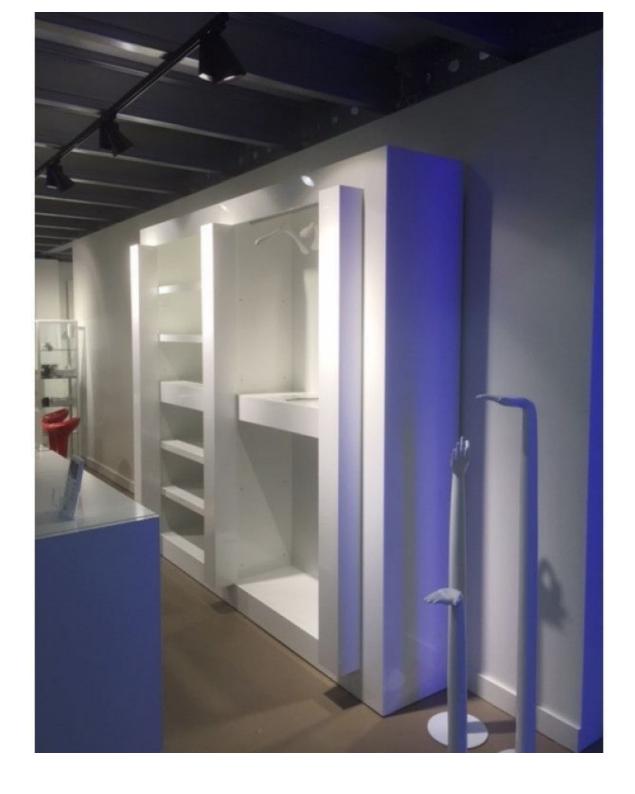

#### **DESCRIPTION**

Economical and modern, a wall clothes rack for boutique.

Discover fixed and rolling racks and wardrobes for home and shop. Shop at Mannequins Shopping, professionals in store equipment, for fast delivery and guaranteed savings.

White colour Finish: Glossy