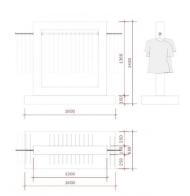

#### **FEATURES**

**Brand** Portants shopping

**Base Fitting** 

Color Blanc

Ref dou-pen-vet-2280

2280 **Delivery schedule** 4-5 weeks

Category Clothing rail wardrobe

Clothes rails **Type** 

#### **DETAIL**

Mannequins Shopping is committed to delivering quickly upon receipt of your order and your payment.

Order prepared with care and sent as soon as possible.