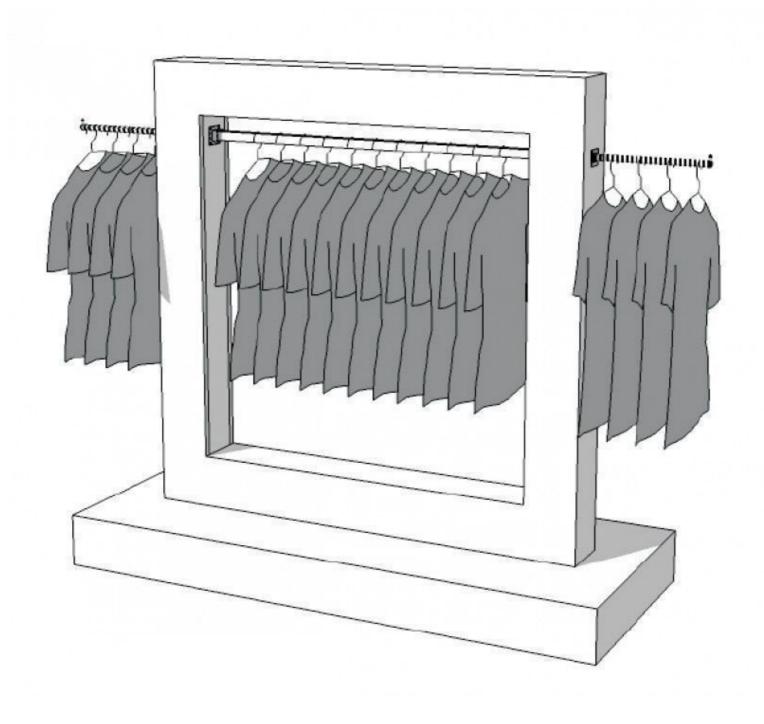

### **DETAIL**

Mannequins Shopping is committed to delivering quickly upon receipt of your order and your payment.

Order prepared with care and sent as soon as possible.

Double wardrobe for store S-R-PR-017 Clothing rail wardrobe - Photo n° 2