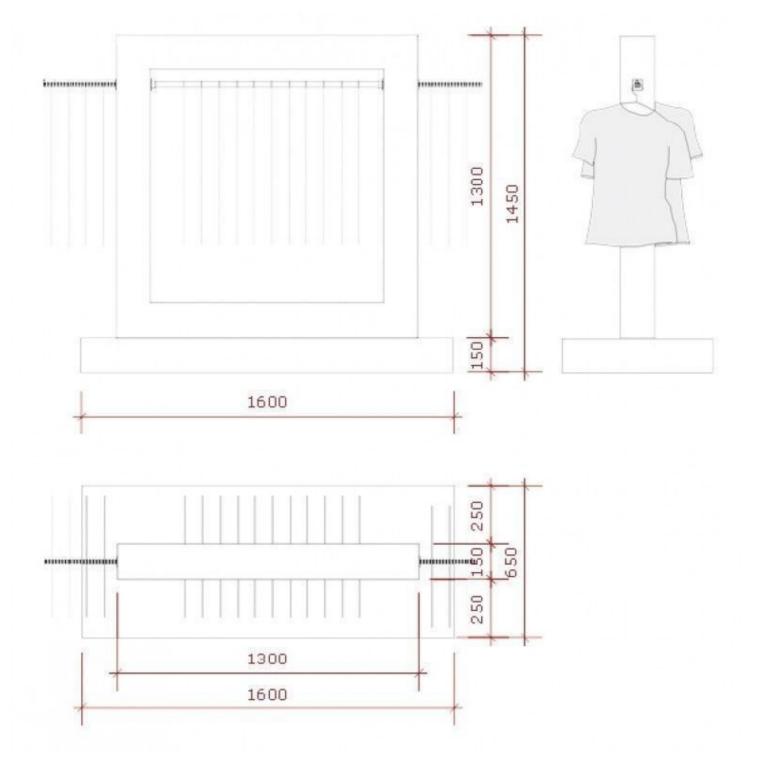

# **Clothing rail wardrobe**

### **DESCRIPTION**

Double wardrob store in white and shiny color Ideal for highlighting long clothes Moderne wardrob For an information do not hesitate to contact us