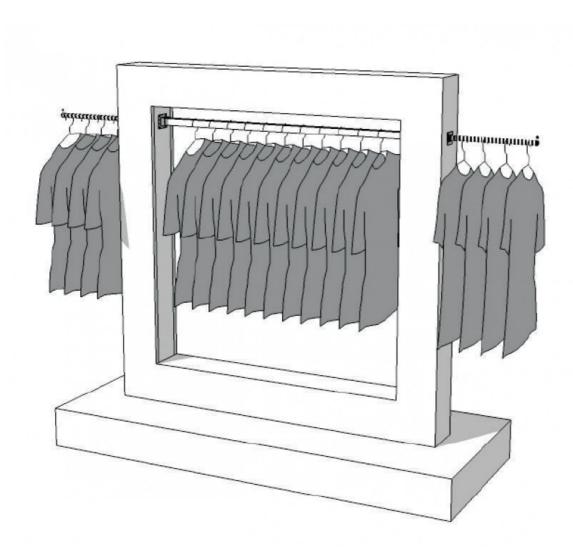

# Double wardrobe for store S-R-PR-017 1 670.00 €EX VAT

# **Clothing rail wardrobe**

### **DESCRIPTION**

Double wardrob store in white and shiny color Ideal for highlighting long clothes Moderne wardrob For an information do not hesitate to contact us