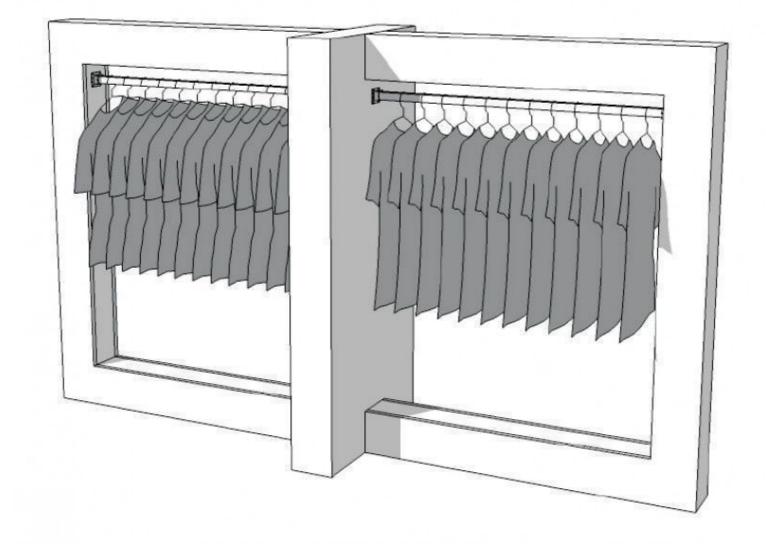

\*\*

# Double wardrobe for store S-R-PR-009 1723.00 €Ex VAT **Clothing rail wardrobe**





### **FEATURES**

Brand Base Fitting Color **Delivery schedule** 

Ref

Туре

Category

ID

Portants shopping

Blanc dou-pen-pou-2267 2267 4-5 weeks Clothing rail wardrobe Clothes rails

# DETAIL

Our professional wardrobes and clothes racks are available in various models: steel, chromed or epoxy metal, stainless steel, white or black. Mannequins Shopping offers store equipment appropriate to your business because store layout is one of the most important steps in creating a business.

## DESCRIPTION

Wearing for double garments of white and shiny color. Wearing modern and ideal for putting on a wide range of clothes. Clothes rack

# Double wardrobe for store S-R-PR-009



### **FEATURES**

Brand Base Fitting Color Ref ID Delivery schedule Category Type Portants shopping

Blanc dou-pen-pou-2267 2267 4-5 weeks Clothing rail wardrobe Clothes rails

### DETAIL

Our professional wardrobes and clothes racks are available in various models: steel, chromed or epoxy metal, stainless steel, white or black. Mannequins Shopping offers store equipment appropriate to your business because store layout is one of the most important steps in creating a business.

Double wardrobe for store S-R-PR-009 Clothing rail wardrobe - Photo n° 2



### **FEATURES**

Brand

Base

Ref

Туре

ID

Fitting Color

Category

**Delivery schedule** 

Portants shopping

Blanc dou-pen-pou-2267 2267 4-5 weeks Clothing rail wardrobe Clothes rails

## DETAIL

Our professional wardrobes and clothe