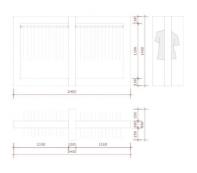

# Double wardrobe for store S-R-PR-009

### **FEATURES**

Brand Base Fitting Color Ref ID Delivery schedule Category Type Portants shopping

Blanc dou-pen-pou-2267 2267 4-5 weeks Clothing rail wardrobe Clothes rails