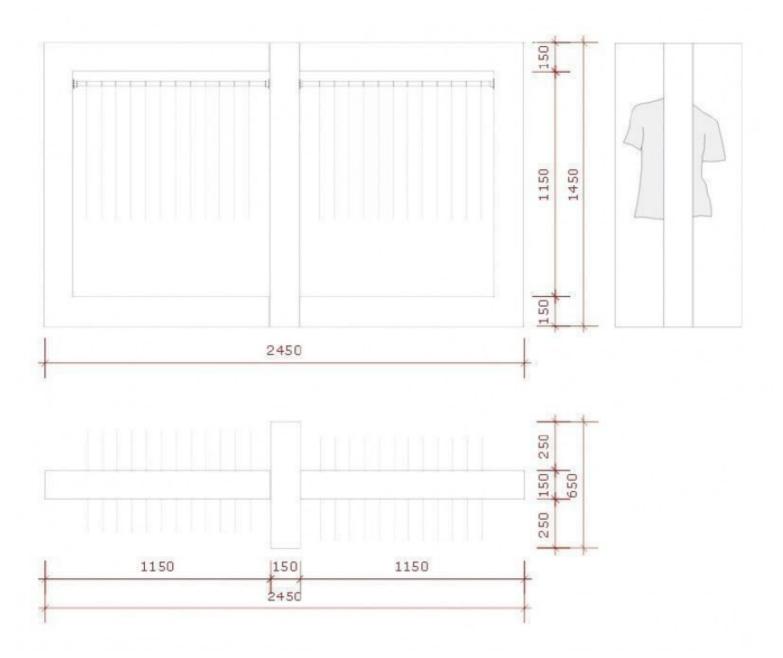

the most important steps in creating a business.

## DESCRIPTION

Wearing for double garments of white and shiny color. Wearing modern and ideal for putting on a wide range of clothes. Clothes rack

# Double wardrobe for store S-R-PR-009



### **FEATURES**

Brand Base Fitting Color Ref ID Delivery schedule Category Type Portants shopping

Blanc dou-pen-pou-2267 2267 4-5 weeks Clothing rail wardrobe Clothes rails

### DETAIL

Our professional wardrobes and clothes racks are available in various models: steel, chromed or epoxy metal, stainless steel, white or black. Mannequins Shopping offers store equipment appropriate to your business because store layout is one of the most important steps in creating a business.

Double wardrobe for store S-R-PR-009 Clothing rail wardrobe - Photo n° 2



### **FEATURES**

Brand

Base

Ref

Туре

ID

Fitting Color

Category

**Delivery schedule** 

Portants shopping

Blanc dou-pen-pou-2267 2267 4-5 weeks Clothing rail wardrobe Clothes rails

## DETAIL

Our professional wardrobes and clothes racks are available in various models: steel, chromed or epoxy metal, stainless steel, white or black. Mannequins Shopping offers store equipment appropriate to your business because store layout is one of the most important steps in creating a business.