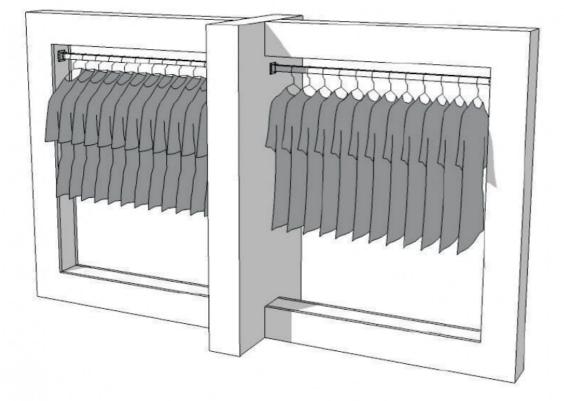

# Double wardrobe for store S-R-PR-009 1723.00 €Ex VAT **Clothing rail wardrobe**

## DESCRIPTION

Wearing for double garments of white and shiny color. Wearing modern and ideal for putting on a wide range of clothes. Clothes rack