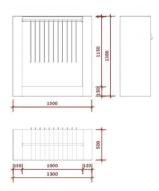

## **DESCRIPTION**

Very bright white coat rack with a glass plate This bearing is without fixing Discreet and modern this is ideal for any type of clothing

Get a simple and easy follow-up of your order after your order.

**Clothing rail wardrobe S-R-PRS-001** Clothing rail wardrobe - Photo n° 2