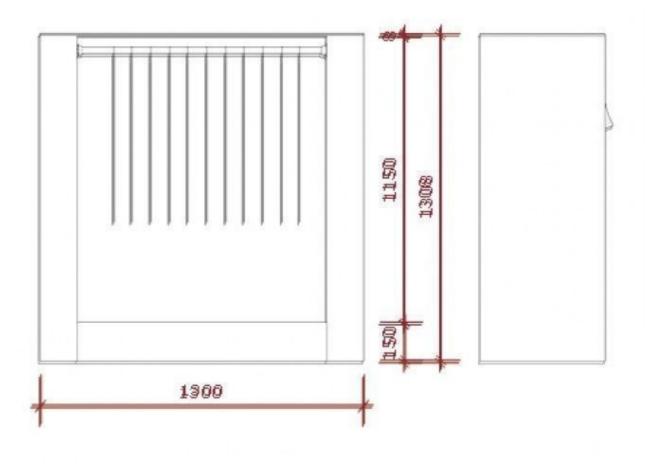

## **DESCRIPTION**

Very bright white coat rack with a glass plate This bearing is without fixing Discreet and modern this is ideal for any type of clothing

Get a simple and easy follow-up of your order after your order.

**Clothing rail wardrobe S-R-PRS-001** Clothing rail wardrobe - Photo n° 2