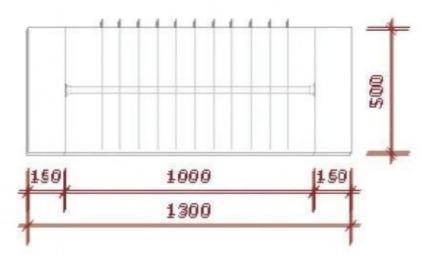

w-up of your order after your order.

## **DESCRIPTION**

Very bright white coat rack with a glass plate This bearing is without fixing Discreet and modern this is ideal for any type of clothing



#### **FEATURES**

**Brand** Portants shopping

**Fitting** Color

Base

No fixing Blanc

Ref ID

pen-mag-2263

2263 **Delivery schedule** 4-5 weeks Category

Clothing rail wardrobe

Type Clothes rails

### **DETAIL**

High quality mannequins. Light but strong, space-saving for your storefronts. Do not hesitate to contact us for more details on our store equipment. We deliver quickly in France and Europe thanks to our many partners: 3 to 5 working days.

Get a simple and easy follow-up of your order after your order.

**Clothing rail wardrobe S-R-PRS-001** Clothing rail wardrobe - Photo n° 2





#### **FEATURES**

**Brand** Portants shopping

Base
Fitting No fixing
Color Blanc
Ref pen-mag-2263

ID 2263 Delivery schedule 4-5 weeks

**Category** Clothing rail wardrobe

**Type** Clothes rails

## **DETAIL**

High quality mannequins. Light but strong, space-saving for your storefronts. Do not hesitate to contact us for more details on our store equipment. We deliver quickly in France and Europe thanks to our many partners: 3 to 5 working days.

Get a simple and easy follow-up of your order after your order.