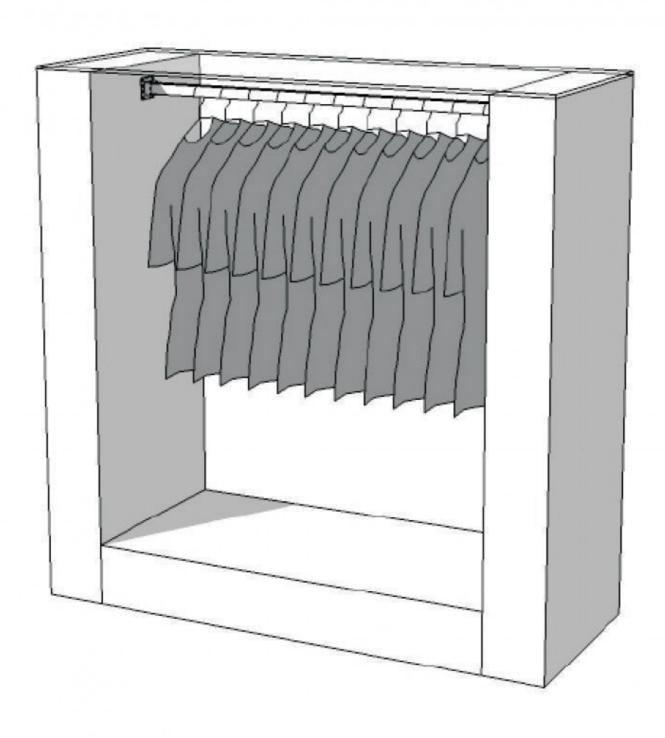

## **DESCRIPTION**

Very bright white coat rack with a glass plate This bearing is without fixing Discreet and modern this is ideal for any type of clothing

Get a simple and easy follow-up of your order after your order.

**Clothing rail wardrobe S-R-PRS-001** Clothing rail wardrobe - Photo n° 2