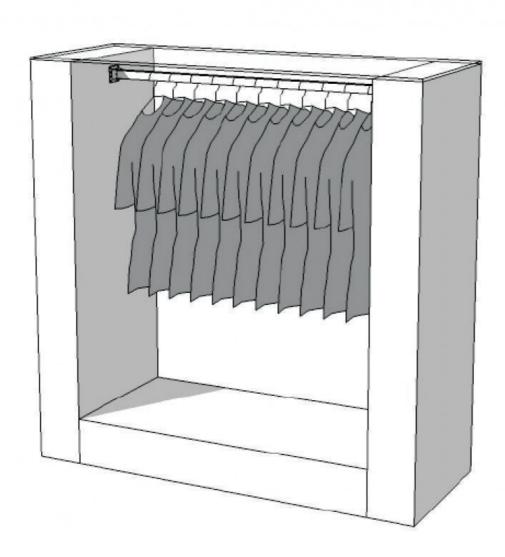

## **DESCRIPTION**

Very bright white coat rack with a glass plate This bearing is without fixing Discreet and modern this is ideal for any type of clothing

Get a simple and easy follow-up of your order after your order.

**Clothing rail wardrobe S-R-PRS-001** Clothing rail wardrobe - Photo n° 2