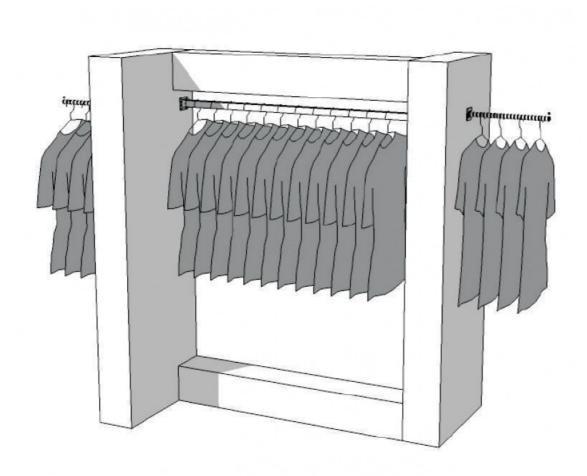

## **DESCRIPTION**

Wearing very bright white colors. This wardrobe is composed of three spaces to places the items. Modern desing

Get a follow-up simply and easily after your order.

Clothing rail wardrobe S-R-PR-010 Clothing rail wardrobe - Photo n° 2