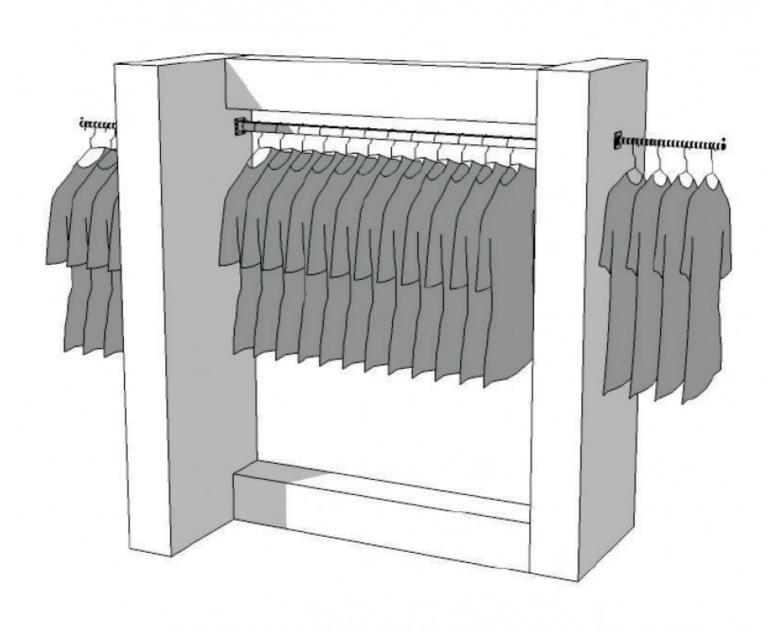

## **DESCRIPTION**

Wearing very bright white colors. This wardrobe is composed of three spaces to places the items. Modern desing

Get a follow-up simply and easily after your order.

Clothing rail wardrobe S-R-PR-010 Clothing rail wardrobe - Photo n° 2