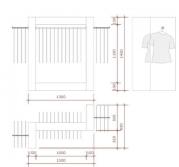

#### **FEATURES**

**Brand** Portants shopping

**Base Fitting** 

Color Blanc

Ref por-pen-mag-2268

2268 **Delivery schedule** 4-5 weeks

Category Clothing rail wardrobe

Clothes rails **Type** 

#### **FEATURES**

**Brand** Portants shopping

Base Fitting

**Color** Blanc

**Ref** por-pen-mag-2268

ID 2268 Delivery schedule 4-5 weeks

**Category** Clothing rail wardrobe

**Type** Clothes rails

#### **FEATURES**

**Brand** Portants shopping

Base Fitting Color

olor Blanc

**Ref** por-pen-mag-2268

ID 2268 Delivery schedule 4-5 weeks

**Category** Clothing rail wardrobe

**Type** Clothes rails