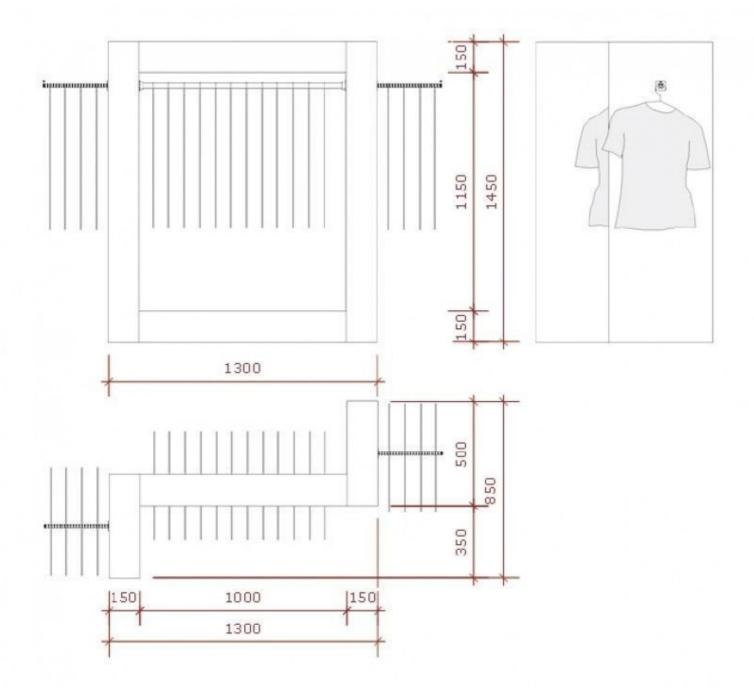

#### **FEATURES**

**Brand** Portants shopping

**Base Fitting** 

Color Blanc

Ref por-pen-mag-2268

2268 **Delivery schedule** 4-5 weeks

Category Clothing rail wardrobe

Clothes rails **Type** 

#### **FEATURES**

**Brand** Portants shopping

Base Fitting

**Color** Blanc

**Ref** por-pen-mag-2268

ID 2268 Delivery schedule 4-5 weeks

**Category** Clothing rail wardrobe

**Type** Clothes rails

#### **FEATURES**

**Brand** Portants shopping

Base Fitting Color

olor Blanc

**Ref** por-pen-mag-2268

ID 2268 Delivery schedule 4-5 weeks

**Category** Clothing rail wardrobe

**Type** Clothes rails