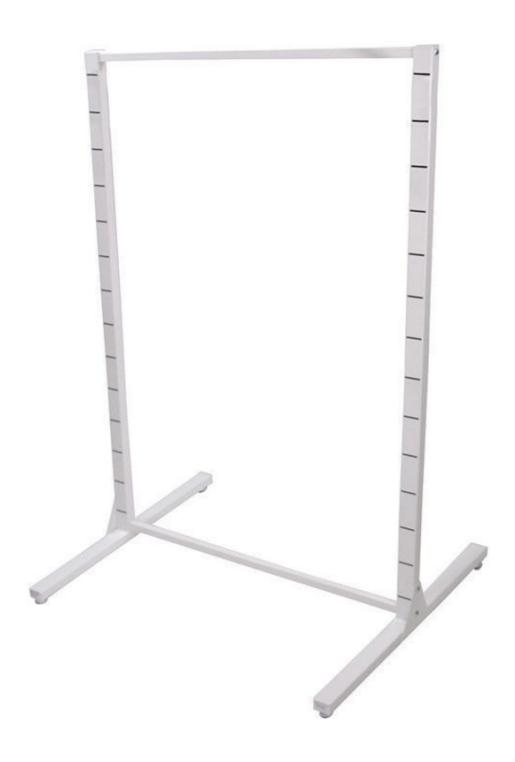

#### **DETAIL**

Clothing rail white in metal. Measurement of this clothing rail 145 cm x 105 cm x 73 cm  $\,$ 

White metal clothing rail Clothing rail straight - Photo n° 2

#### **FEATURES**

Mobilier shopping

Base Fitting

**Brand** 

**Color** Blanc

**Ref** por-met-bla-1840

**D** 1840

Delivery schedule1-5 working daysCategoryClothing rail straightTypeClothes rails

#### **DETAIL**

Clothing rail white in metal. Measurement of this clothing rail 145 cm x 105 cm x 73 cm  $\,$ 

White metal clothing rail Clothing rail straight - Photo n° 3