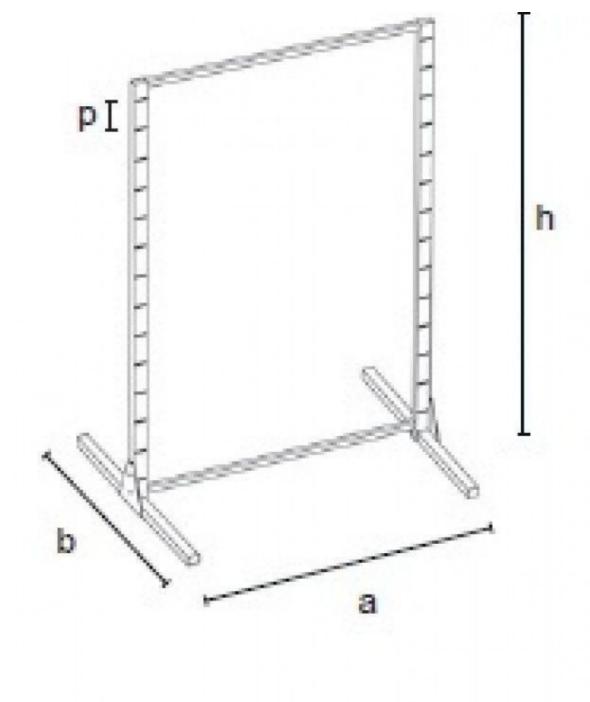

## **Clothing rail straight**

- 11.56 % <del>225.00</del>

| 8584       |                                            |             |
|------------|--------------------------------------------|-------------|
| mm         | h = 1450<br>a = 1050<br>b = 730<br>p = 100 |             |
| _Kg∆       | 12,10                                      |             |
| Pos/m³     | 1                                          | HILLIAN AND |
| <b>***</b> | CR                                         | V           |
| €          | 147,00                                     | 132,00      |

#### **DETAIL**

Clothing rail white in metal. Measurement of this clothing rail 145 cm x 105 cm

#### **DESCRIPTION**

Can be completely arranged according to your own design! The middle unit is made of steel and can be completely clicked with confection rods, accessory rods, front presentations, waterfalls and high-gloss 22 mm thick boards! The price is incl. All parts of the photo 145 cm high, 105 cm wide, 73 cm deep, incl. 4 adjustable feet.