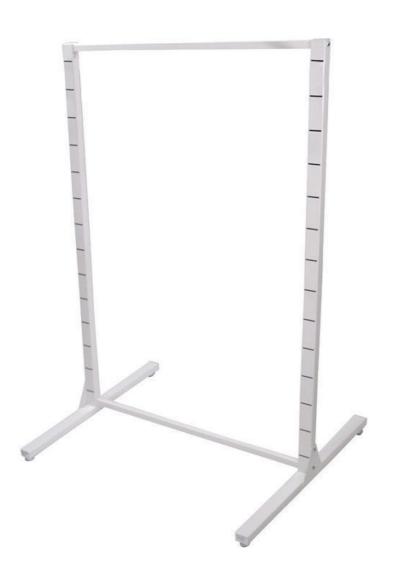

## White metal clothing rail

## Clothing rail straight - Photo n° 1

#### **DETAIL**

Clothing rail white in metal. Measurement of this clothing rail 145 cm x 105 cm