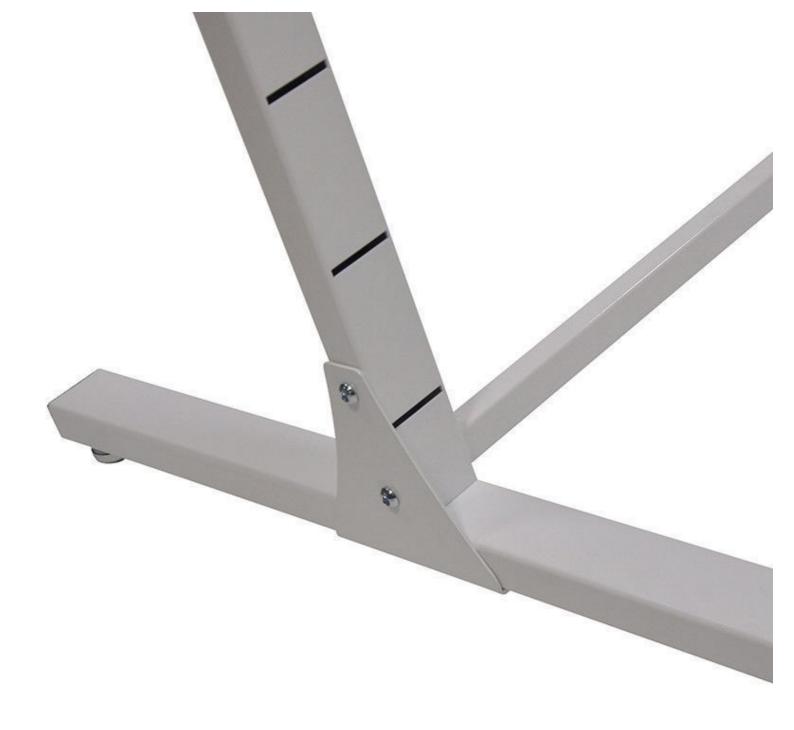

#### **DETAIL**

Clothing rail white in metal. Measurement of this clothing rail 145 cm x 105 cm x 73 cm  $\,$ 

# White metal clothing rail

Clothing rail straight - Photo n° 4

| mm     | h = 1450<br>a = 1050<br>b = 730<br>p = 100 |        |
|--------|--------------------------------------------|--------|
| \K@\   | 12,10                                      |        |
| Pos/m* | 1                                          |        |
|        | CR                                         | V      |
| €      | 147,00                                     | 132,00 |

### DETAIL

Clothing rail white in metal. Measurement of this clothing rail 145 cm x 105 cm x 73 cm  $\,$