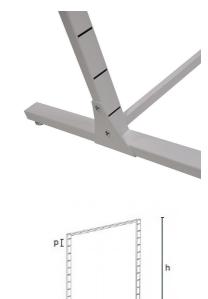

## **Clothing rail straight**

- 11.56 % <del>225.00</del>

| 8584       |                                            |             |
|------------|--------------------------------------------|-------------|
| mm         | h = 1450<br>a = 1050<br>b = 730<br>p = 100 |             |
| _Kg∆       | 12,10                                      |             |
| Pos/m³     | 1                                          | HILLIAN AND |
| <b>***</b> | CR                                         | V           |
| €          | 147,00                                     | 132,00      |

#### **DETAIL**

Clothing rail white in metal. Measurement of this clothing rail 145 cm x 105 cm