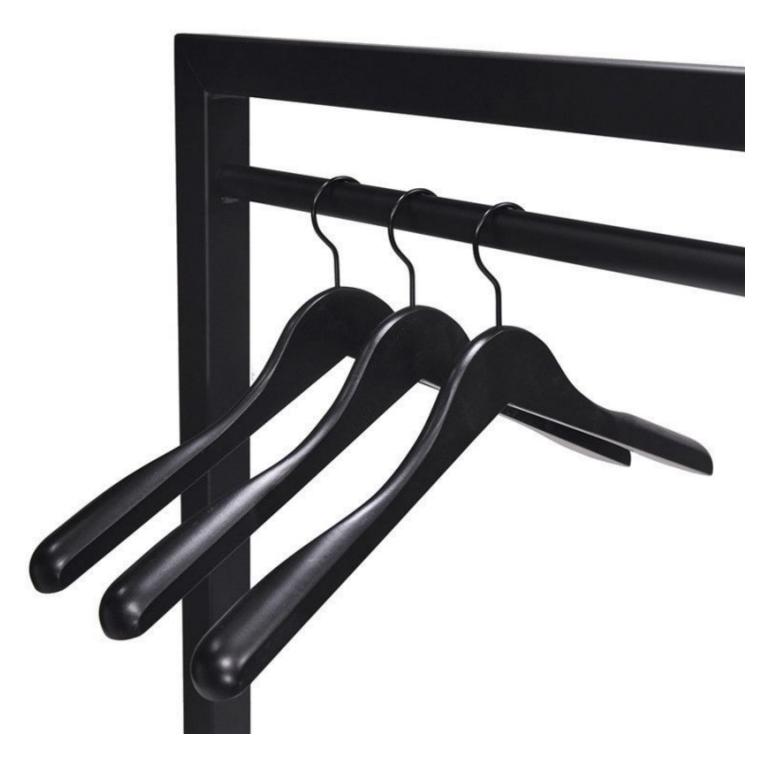

# DESCRIPTION

**Square clothing rail** black, solid and robust, Italian design, extra thick steel. Length: **125 cm x H 180 cm** x D 50 cm Frame thickness: 4 x 4 cm Height: 180 cm пенунсог suspension: 170 стимах. supported weight: 100 ку

# Square clothing rail black finish big size 180cm x125cm

# Clothing rail straight - Photo n° 2