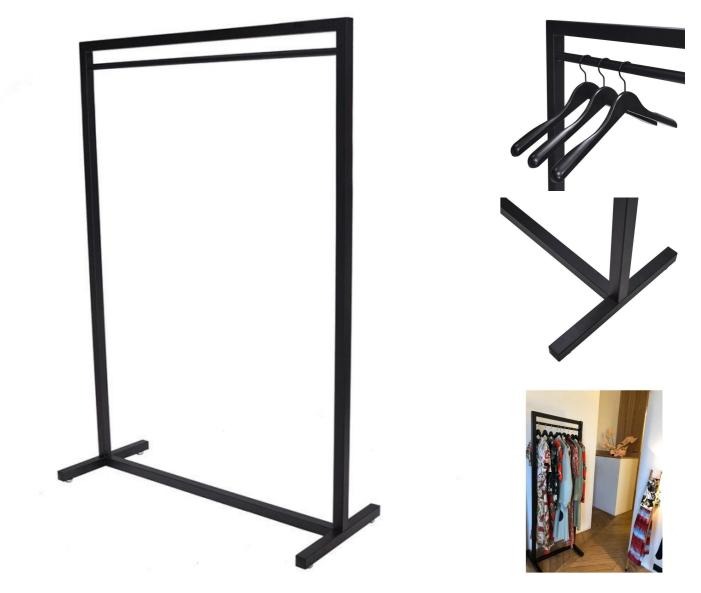

# DESCRIPTION

**Square clothing rail** black, solid and robust, Italian design, extra thick steel. Length: **125 cm x H 180 cm** x D 50 cm Frame thickness: 4 x 4 cm Height: 180 cm пенунсог suspension: 170 стимах. supported weight: 100 ку

Square clothing rail black finish big size 180cm x125cm Clothing rail straight - Photo n° 1

# Square clothing rail black finish big size 180cm x125cm