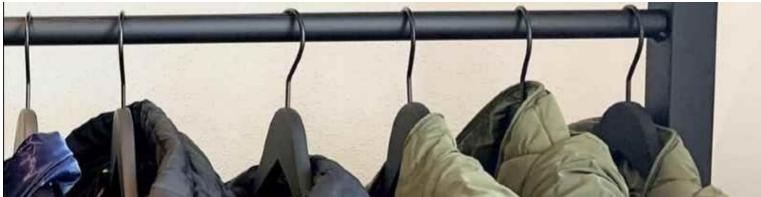

Square clothing rail black finish big size 180cm x125cm Clothing rail straight - Photo n° 1

# Square clothing rail black finish big size 180cm x125cm