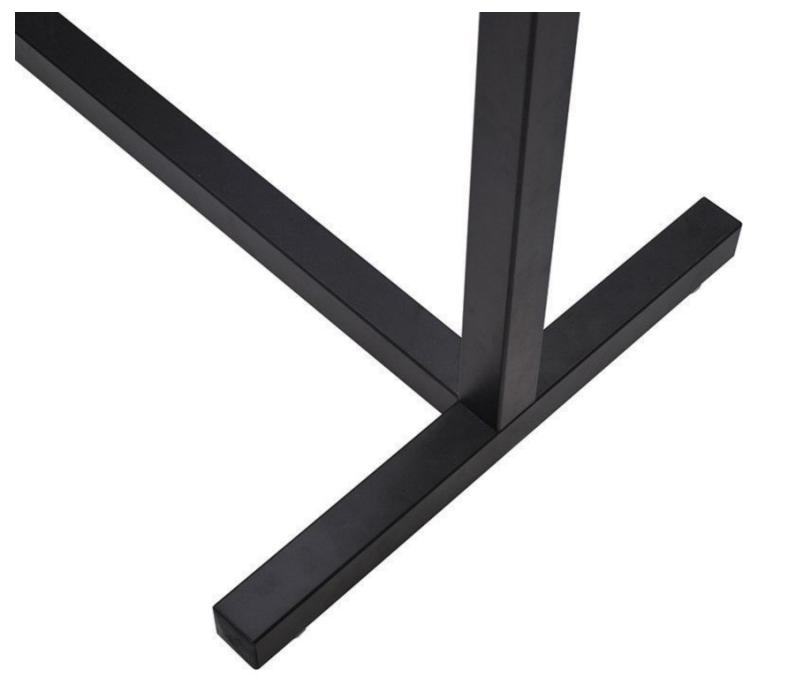

# DESCRIPTION

**Square clothing rail** black, solid and robust, Italian design, extra thick steel. Length: **125 cm x H 180 cm** x D 50 cm Frame thickness: 4 x 4 cm Height: 180 cm пенунсог suspension: 170 стимах. supported weight: 100 ку

# Square clothing rail black finish big size 180cm x125cm

# Clothing rail straight - Photo n° 2