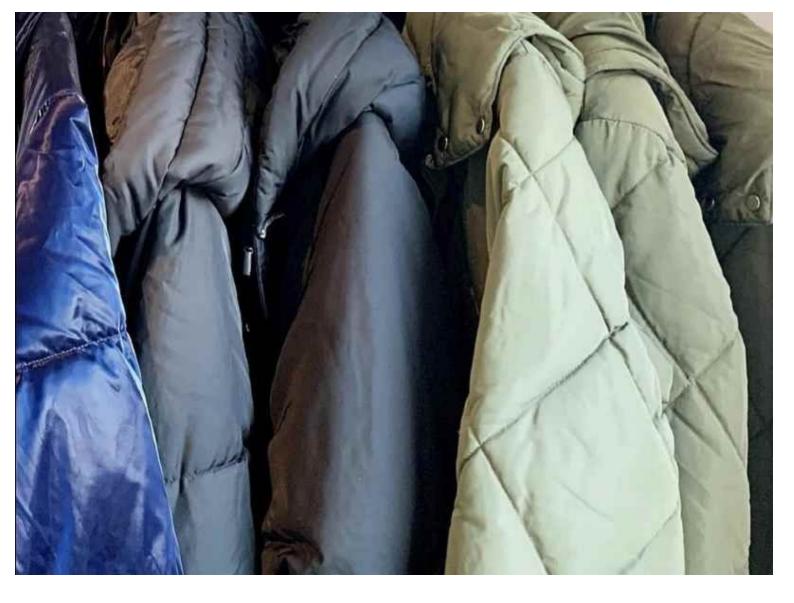

France and Europe.

Our clothing racks have been designed to meet your professional requirements and Our professional wardrobes, in addition to being adapted to your needs, cater to all budgets.

180cm x 125cm





Brand Base Fitting Color Ref ID Delivery schedule Category Type Portants shopping

Noir por-vet-dro-2413 2413 1-5 working days Clothing rail straight Clothes rails

## DETAIL

Garment rail also available in 150 cm height.

This professional black metal store rack is easy to assemble, All our clothing rails are available in stock and will be delivered quickly throughout France and Europe.

Our clothing racks have been designed to meet your professional requirements and Our professional wardrobes, in addition to being adapted to your needs, cater to all budgets.

180cm x 125cm





Brand Base Fitting Color Ref ID Delivery schedule Category Type Portants shopping

Noir por-vet-dro-2413 2413 1-5 working days Clothing rail straight Clothes rails

## DETAIL

Garment rail also available in 150 cm height.

This professional black metal store rack is easy to assemble, All our clothing rails are available in stock and will be delivered quickly throughout France and Europe.

Our clothing racks have been designed to meet your professional requirements and Our professional wardrobes, in addition to being adapted to your needs, cater to all budgets.

180cm x 125cm





Brand Base Fitting Color Ref ID Delivery schedule Category Type Portants shopping

Noir por-vet-dro-2413 2413 1-5 working days Clothing rail straight Clothes rails

## DETAIL

Garment rail also available in 150