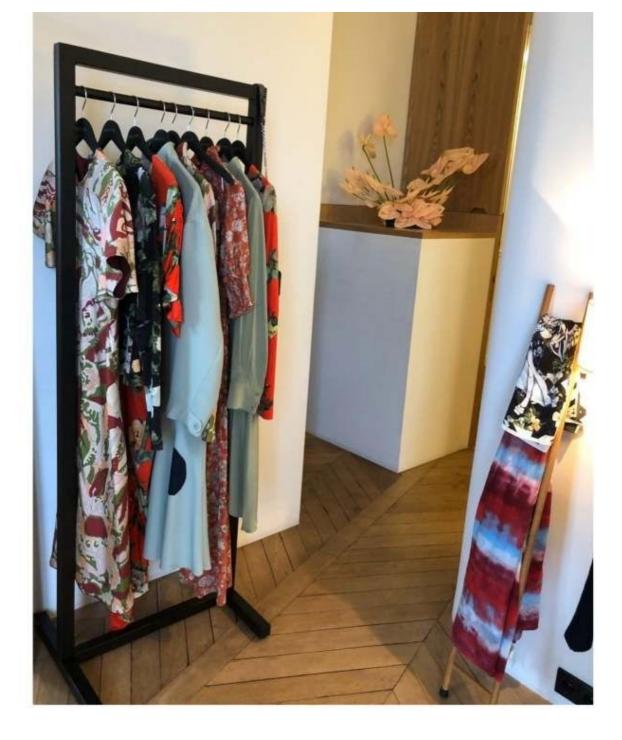

Square clothing rail black finish big size 180cm x125cm Clothing rail straight - Photo n° 1

# Square clothing rail black finish big size 180cm x125cm Clothing rail straight 264.95 €Ex VAT

- 30.00 % 378.50

# DESCRIPTION

**Square clothing rail** black, solid and robust, Italian design, extra thick steel. Length: **125 cm x H 180 cm** x D 50 cm Frame thickness: 4 x 4 cm Height: 180 cm пенунсог suspension: 170 стимах. supported weight: 100 ку