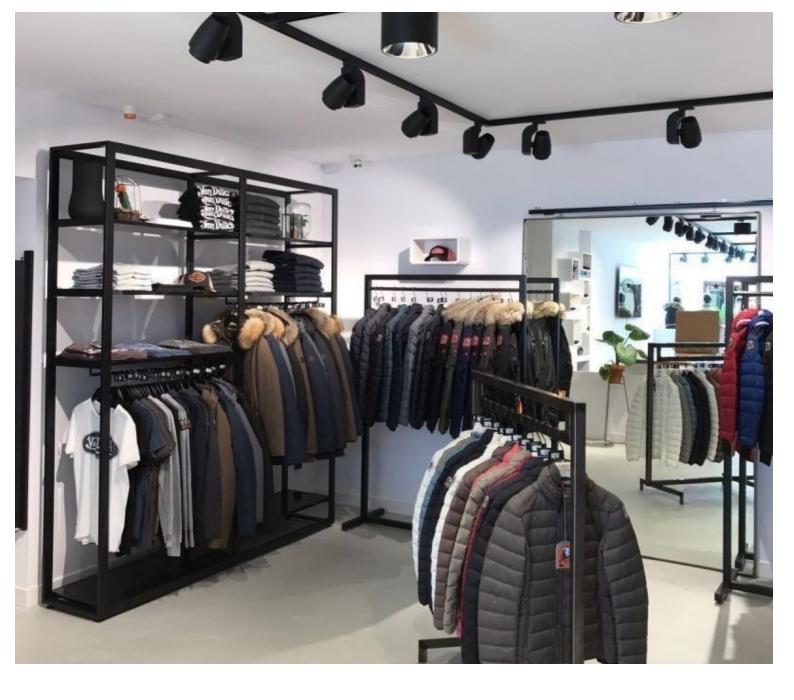

# Clothing rail straight - Photo n° 2

# Square clothing rail black finish big size 180cm x125cm