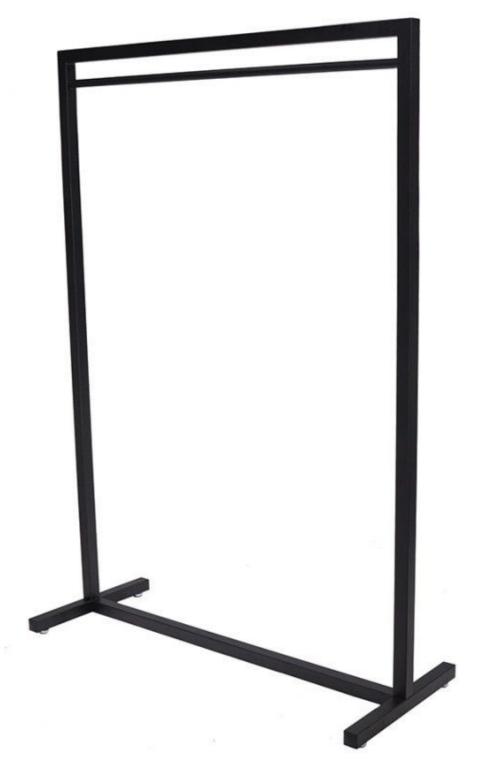

# DESCRIPTION

**Square clothing rail** black, solid and robust, Italian design, extra thick steel. Length: **125 cm x H 180 cm** x D 50 cm Frame thickness: 4 x 4 cm Height: 180 cm пенунсог suspension: 170 стимах. supported weight: 100 ку

# Square clothing rail black finish big size 180cm x125cm

# Clothing rail straight - Photo n° 2