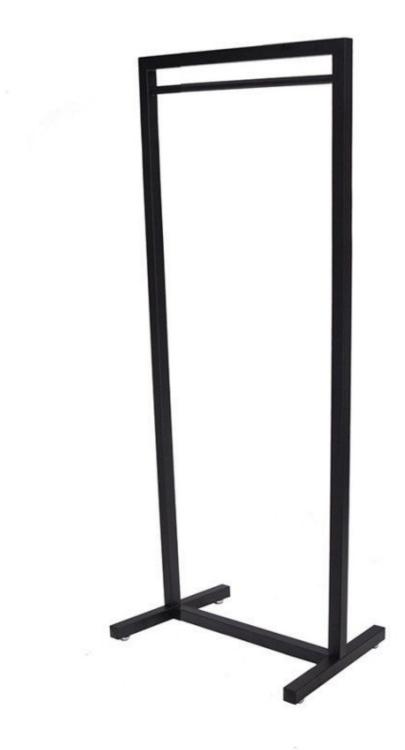

## DESCRIPTION

black, heavy-duty, tall metal clothes rack (180 cm) made of extra thick steel frame dimension of this extra high rack for store and trade L 62.5 cm x H 180 cm x D 50 cm Frame thickness: 4 x 4 cm Height : 180 cm Height of suspension: 170 cm Set his double bar clothes rack in your stores and showrow to present BOC markets (25, evening wear, dresses ...