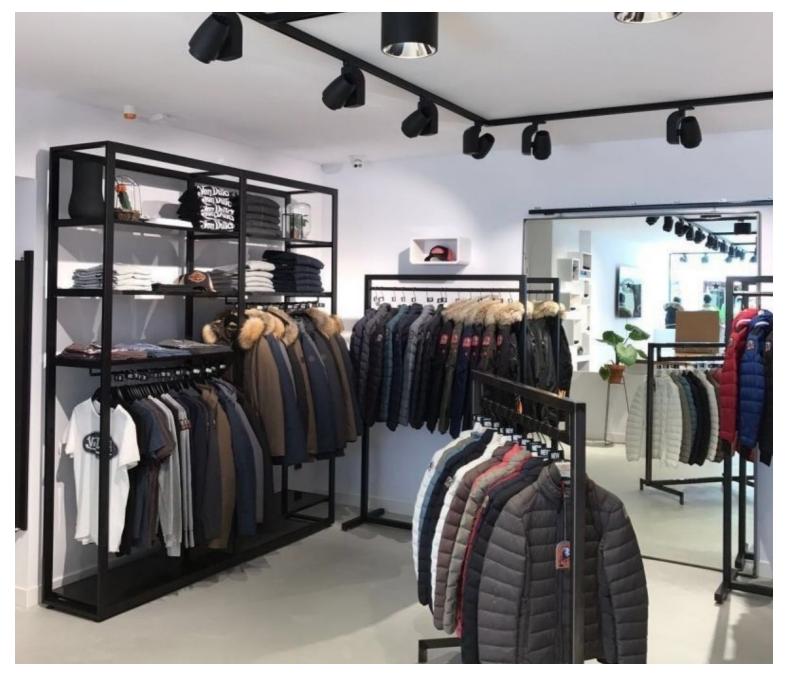

## DESCRIPTION

black, heavy-duty, tall metal clothes rack (180 cm) made of extra thick steel frame dimension of this extra high rack for store and trade L 62.5 cm x H 180 cm x D 50 cm Frame thickness: 4 x 4 cm Height : 180 cm Height of suspension: 170 cm Set his double bar clothes rack in your stores and showrow to present BOC markets (25, evening wear, dresses ...

# Clothing rail straight - Photo n° 1