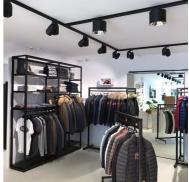

## DESCRIPTION

black, heavy-duty, tall metal clothes rack (180 cm) made of extra thick steel frame dimension of this extra high rack for store and trade L 62.5 cm x H 180 cm x D 50 cm Frame thickness: 4 x 4 cm Height : 180 cm Height of suspension: 170 cm Set his double bar clothes rack in your stores and showrow to present BOC markets (25, evening wear, dresses ...

# Clothing rail straight - Photo n° 1