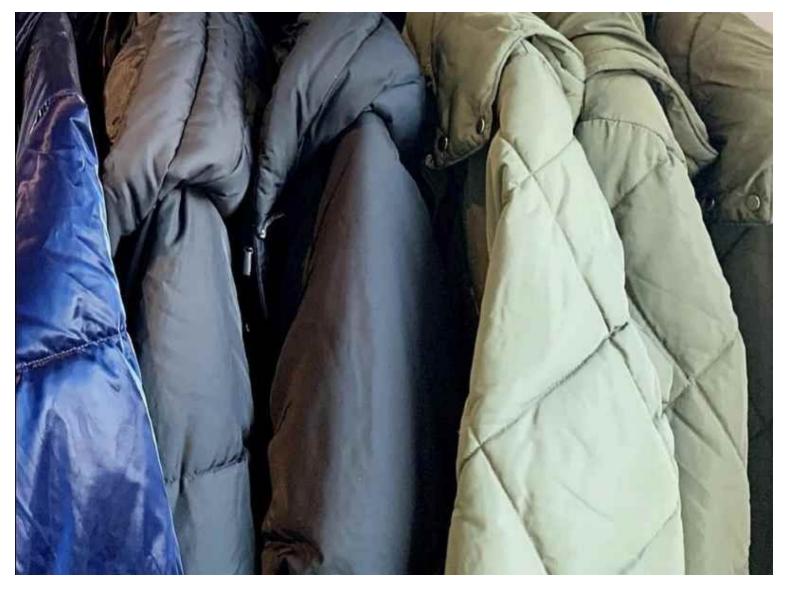

the rack that meets your needs

On Mannequins Shopping different models are at your disposal in promotions.





Brand Base Fitting Color Ref ID Delivery schedule Category Type Portants shopping

Noir por-vet-dro-2829 2829 1-5 working days Clothing rail straight Clothes rails

#### DETAIL

Mannequins Shopping, a specialist in display mannequins and shopfitting, offers a range of professional clothing rails designed to meet your furnishing needs: clothing rails, straight clothing rails, flexible clothing rails, stocking clothing rails, clothing rails with or whitout wheels, at unbeatable prices. Clothing rails help transport and move clothes within the store. You will surely find the rack that meets your needs

On Mannequins Shopping different models are at your disposal in promotions.





Brand Base Fitting Color Ref ID **Delivery schedule** Category Туре

Portants shopping

Noir por-vet-dro-2829 2829 1-5 working days Clothing rail straight Clothes rails

### DETAIL

Mannequins Shopping, a specialist in display mannequins and shopfitting, offers a range of professional clothing rails designed to meet your furnishing needs: clothing rails, straight clothing rails, flexible clothing rails, stocking clothing rails, clothing rails with or whitout wheels, at unbeatable prices. Clothing rails help transport and move clothes within the store. You will surely find the rack that meets your needs

On Mannequins Shopping different models are at your disposal in promotions.





Brand

Base Fitting

Color

Category

Туре

**Delivery schedule** 

Ref

ID

Portants shopping

Noir por-v