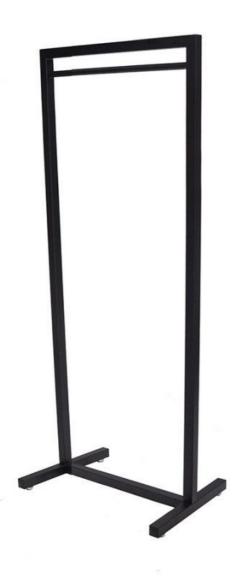

# Square clothing rail black finish 180cm x 62.5cm 239.00 €Ex VAT Clothing rail straight

## DESCRIPTION

black, heavy-duty, tall metal clothes rack (180 cm) made of extra thick steel frame dimension of this extra high rack for store and trade L 62.5 cm x H 180 cm x D 50 cm Frame thickness: 4 x 4 cm Height : 180 cm Height of suspension: 170 cm Set his double bar clothes rack in your stores and showrow to present BOC markets (25, evening wear, dresses ...

# Clothing rail straight - Photo n° 1