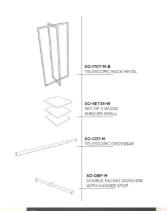

## DETAIL

- Adjustable : Adjust the length of the rack to suit your specific needs.
- Modular: Modular shelving allows you to customise the organisation according to the size and type of garments you display
- Robust: Made from high-quality stainless steel, the rack guarantees optimum stability and durability
- Elegant: Its sleek design complements any interior style
- Easy to Assemble: Easy-to-assemble parts for quick installation.

## DESCRIPTION

**Modular clothes rack** expoxy black for the **arrangement** of your magain. Features:

- Adjustable shelf sizes 40x40cm
- Adjustable rack height for central bar (4 adjustable levels)
- Receive your furniture in cartons delivered flat.
- No screwdrivers
- Our adjustable clothes rack assembles in minutes, without screws or tightening.