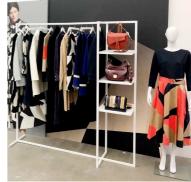

## DESCRIPTION

**Modular clothes rack** expoxy black for the **arrangement** of your magain. Features:

- Adjustable shelf sizes 40x40cm
- Adjustable rack height for central bar (4 adjustable levels)
- Receive your furniture in cartons delivered flat.
- No screwdrivers
- Our adjustable clothes rack assembles in minutes, without screws or tightening.