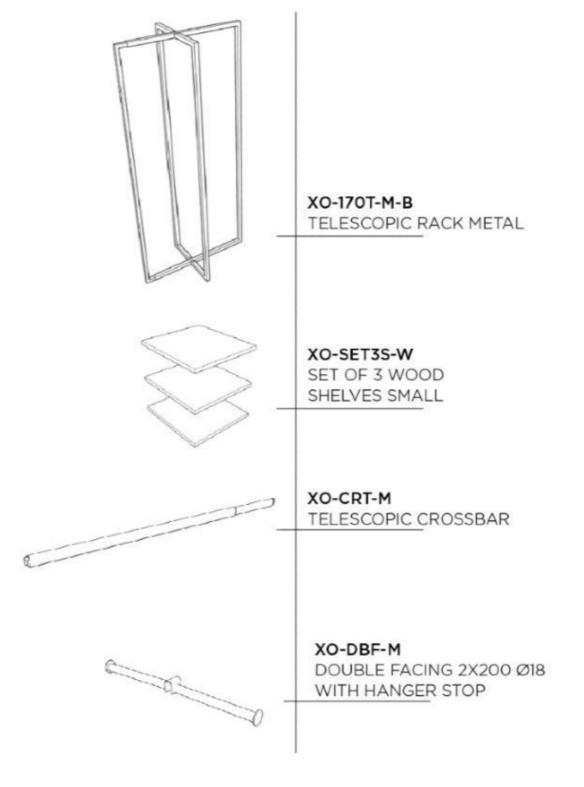

## DESCRIPTION

**Modular clothes rack** expoxy black for the **arrangement** of your magain. Features:

- Adjustable shelf sizes 40x40cm
- Adjustable rack height for central bar (4 adjustable levels)
- Receive your furniture in cartons delivered flat.
- No screwdrivers
- Our adjustable clothes rack assembles in minutes, without screws or tightening.

# Clothing rail straight - Weight and carton dimensions : 24 kgs - L80 x H180 x d18 cm