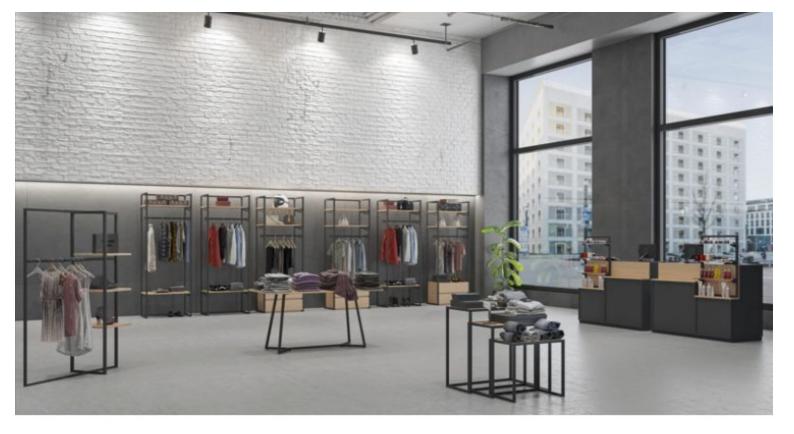

## DESCRIPTION

**Modular clothes rack** expoxy black for the **arrangement** of your magain. Features:

- Adjustable shelf sizes 40x40cm
- Adjustable rack height for central bar (4 adjustable levels)
- Receive your furniture in cartons delivered flat.
- No screwdrivers
- Our adjustable clothes rack assembles in minutes, without screws or tightening.