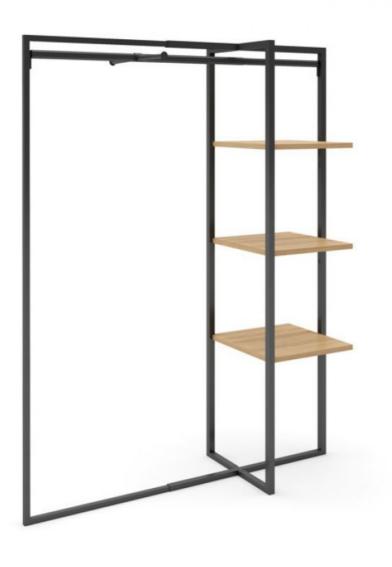

# Modular clothes rack, black 410.00 €Ex VAT Clothing rail straight

## DESCRIPTION

**Modular clothes rack** expoxy black for the **arrangement** of your magain. Features:

- Adjustable shelf sizes 40x40cm
- Adjustable rack height for central bar (4 adjustable levels)
- Receive your furniture in cartons delivered flat.
- No screwdrivers
- Our adjustable clothes rack assembles in minutes, without screws or tightening.

# Clothing rail straight - Weight and carton dimensions : 24 kgs - L80 x H180 x d18 cm