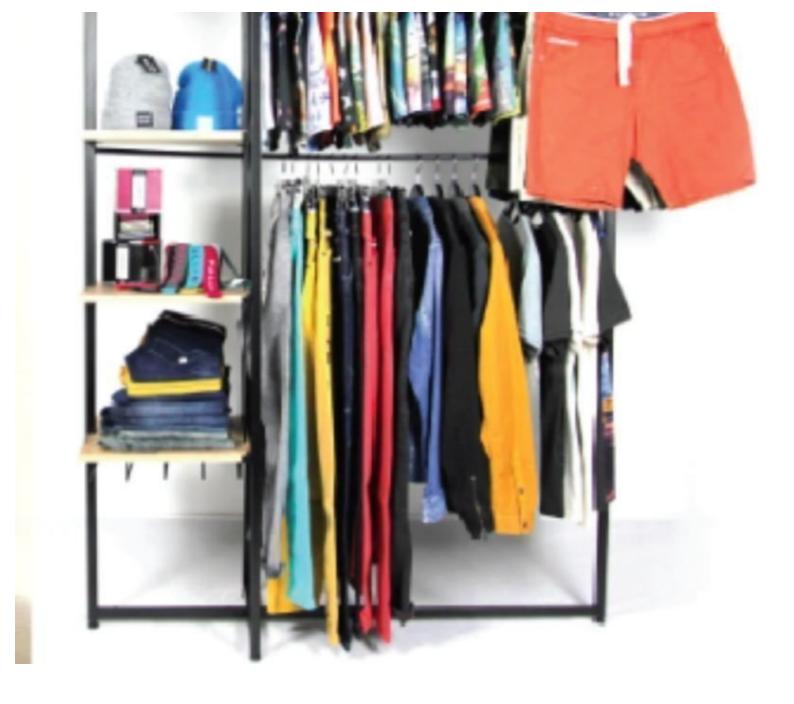

# Modular clothes rack, black 410.00 €Ex VAT Clothing rail straight

## DETAIL

- Adjustable : Adjust the length of the rack to suit your specific needs.
- Modular: Modular shelving allows you to customise the organisation according to the size and type of garments you display
- Robust: Made from high-quality stainless steel, the rack guarantees optimum stability and durability
- Elegant: Its sleek design complements any interior style
- Easy to Assemble: Easy-to-assemble parts for quick installation.

## DESCRIPTION

**Modular clothes rack** expoxy black for the **arrangement** of your magain. Features:

- Adjustable shelf sizes 40x40cm
- Adjustable rack height for central bar (4 adjustable levels)
- Receive your furniture in cartons delivered flat.
- No screwdrivers
- Our adjustable clothes rack assembles in minutes, without screws or tightening.

# Clothing rail straight - Weight and carton dimensions : 24 kgs - L80 x H180 x d18 cm