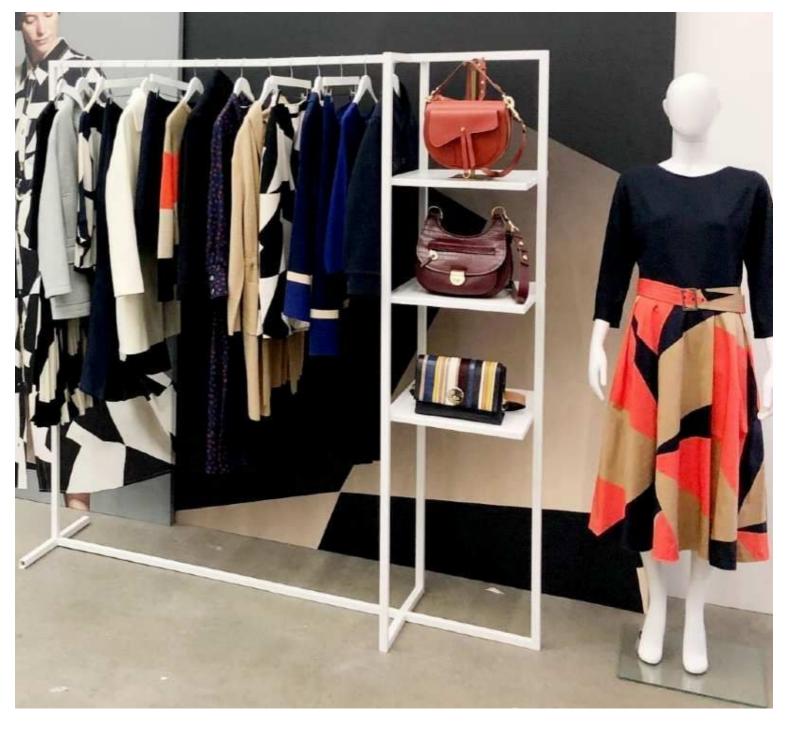

# Modular clothes rack, black 410.00 €Ex VAT Clothing rail straight

## DESCRIPTION

**Modular clothes rack** expoxy black for the **arrangement** of your magain. Features:

- Adjustable shelf sizes 40x40cm
- Adjustable rack height for central bar (4 adjustable levels)
- Receive your furniture in cartons delivered flat.
- No screwdrivers
- Our adjustable clothes rack assembles in minutes, without screws or tightening.