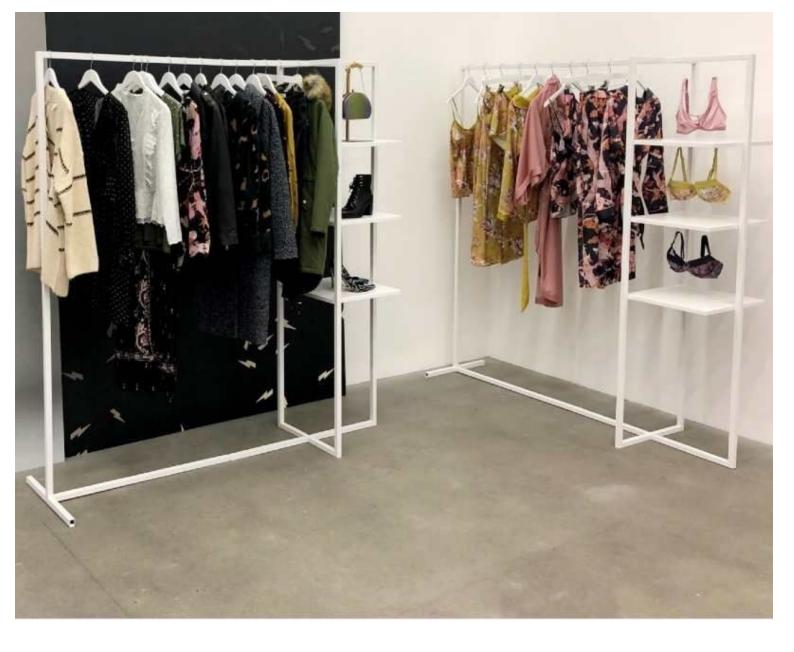

# Modular clothes rack, black 410.00 €Ex VAT Clothing rail straight

## DETAIL

- Adjustable : Adjust the length of the rack to suit your specific needs.
- Modular: Modular shelving allows you to customise the organisation according to the size and type of garments you display
- Robust: Made from high-quality stainless steel, the rack guarantees optimum stability and durability
- Elegant: Its sleek design complements any interior style
- Easy to Assemble: Easy-to-assemble parts for quick installation.

## DESCRIPTION

**Modular clothes rack** expoxy black for the **arrangement** of your magain. Features:

- Adjustable shelf sizes 40x40cm
- Adjustable rack height for central bar (4 adjustable levels)
- Receive your furniture in cartons delivered flat.
- No screwdrivers
- Our adjustable clothes rack assembles in minutes, without screws or tightening.

# Clothing rail straight - Weight and carton dimensions : 24 kgs - L80 x H180 x d18 cm