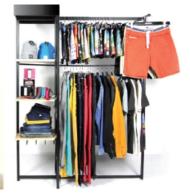

# Modular clothes rack, black 410.00 €Ex VAT Clothing rail straight

## DESCRIPTION

**Modular clothes rack** expoxy black for the **arrangement** of your magain. Features:

- Adjustable shelf sizes 40x40cm
- Adjustable rack height for central bar (4 adjustable levels)
- Receive your furniture in cartons delivered flat.
- No screwdrivers
- Our adjustable clothes rack assembles in minutes, without screws or tightening.

# Clothing rail straight - Weight and carton dimensions : 24 kgs - L80 x H180 x d18 cm