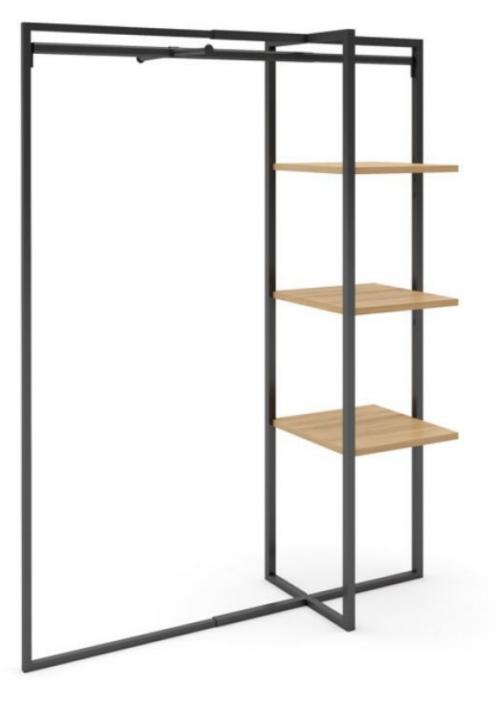

## DETAIL

- Adjustable : Adjust the length of the rack to suit your specific needs.
- Modular: Modular shelving allows you to customise the organisation according to the size and type of garments you display
- Robust: Made from high-quality stainless steel, the rack guarantees optimum stability and durability
- Elegant: Its sleek design complements any interior style
- Easy to Assemble: Easy-to-assemble parts for quick installation.

## DESCRIPTION

**Modular clothes rack** expoxy black for the **arrangement** of your magain. Features:

- Adjustable shelf sizes 40x40cm
- Adjustable rack height for central bar (4 adjustable levels)
- Receive your furniture in cartons delivered flat.
- No screwdrivers
- Our adjustable clothes rack assembles in minutes, without screws or tightening.