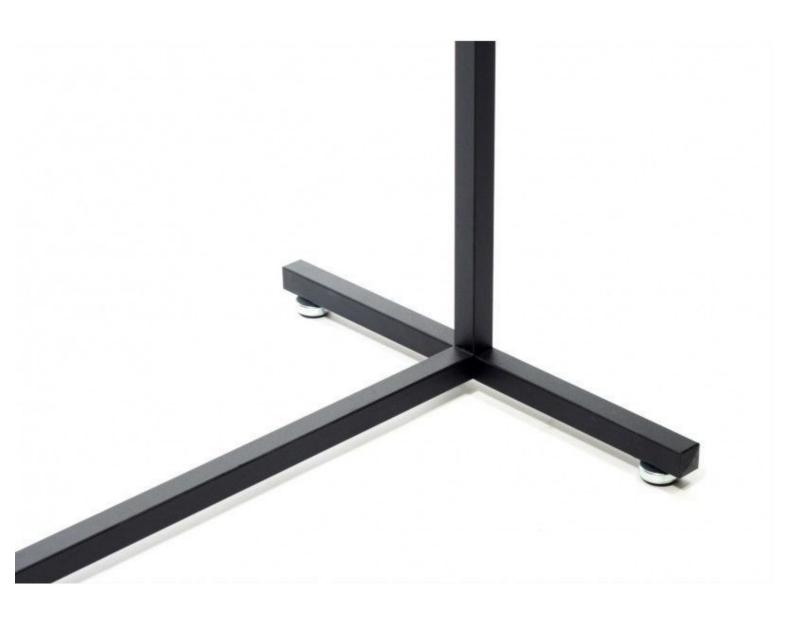

#### **DESCRIPTION**

Straight clothing rail for garment for showroom and store. Width 90cm, Height 155cm, Depth 50 cm.

Our clothing rail are in stock, easy to assemble, we deliver quickly after your order confirmation.

Max. supported weight: 70 kg