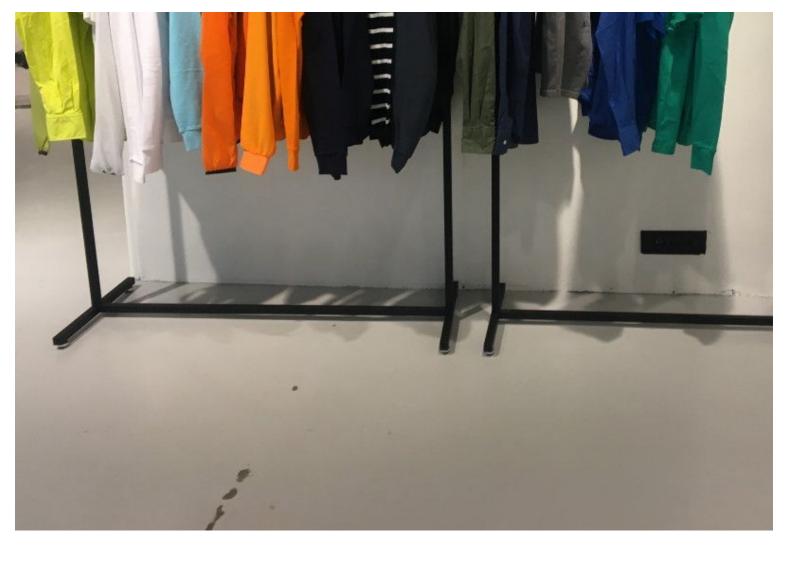

Metal clothing rail 90 cm black finish x 155cm Clothing rail straight - Photo n° 3

**Brand** Portants shopping

Base **Fitting** 

Color Noir

Ref por-dro-en-823 ID

823

**Delivery schedule** 1-5 working days Category Clothing rail straight

Type Clothes rails

#### **DETAIL**

Our professional wardrobes, in addition to being adapted to your needs, address all budgets.

Be sure to find the appropriate carriers for your needs and your activity.

All our professional rights clothing racks will help you to enhance your presentations within your store layout