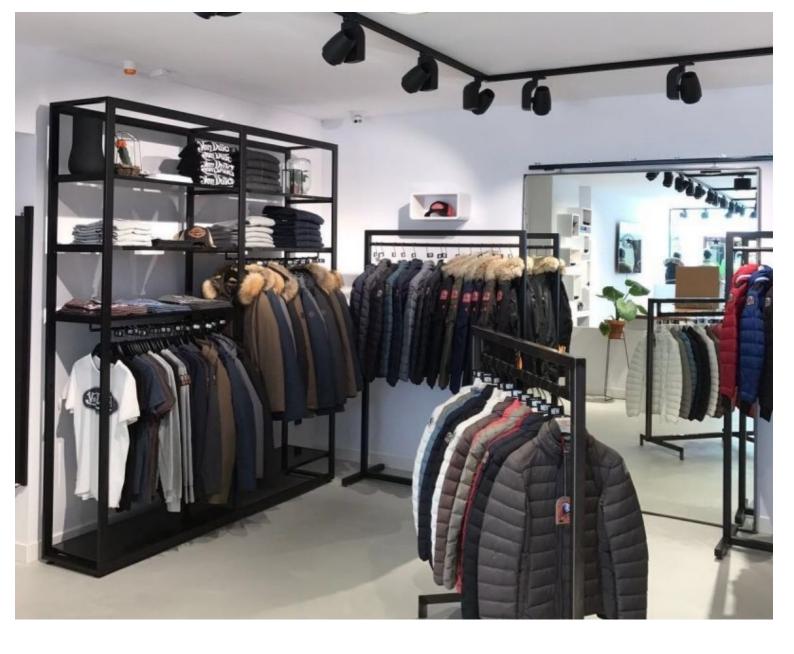

Metal clothing rail 90 cm black finish x 155cm Clothing rail straight - Photo n° 2

**Brand** Portants shopping

Base Fitting Color

olor Noir

**Ref** por-dro-en-823

823

Delivery schedule1-5 working daysCategoryClothing rail straightTypeClothes rails