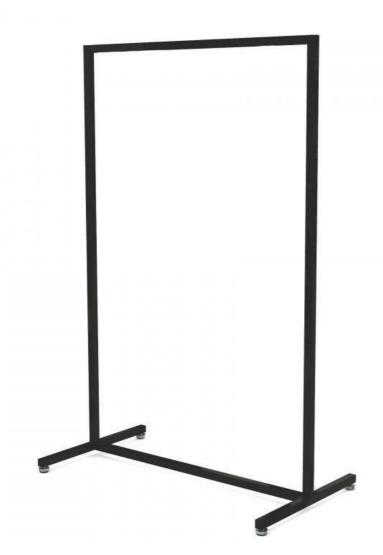

# Metal clothing rail 90 cm black finish x 155cm 120.00 €Ex VAT

#### **DESCRIPTION**

Straight clothing rail for garment for showroom and store. Width 90cm, Height 155cm, Depth 50 cm.

Our clothing rail are in stock, easy to assemble, we deliver quickly after your order confirmation.