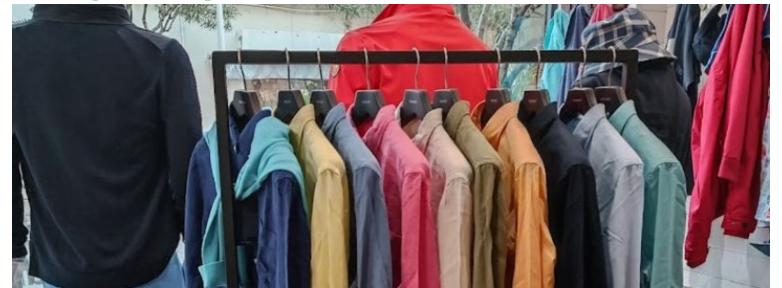

Metal clothing rail 90 cm black finish x 155cm Clothing rail straight - Photo n° 4

**Brand** Portants shopping

Base Fitting

**Color** Noir

**Ref** por-dro-en-823

823

**Delivery schedule** 1-5 working days **Category** Clothing rail straight

**Type** Clothes rails

#### **DETAIL**

Our professional wardrobes, in addition to being adapted to your needs, address all budgets

Be sure to find the appropriate carriers for your needs and your activity.

All our professional rights clothing racks will help you to enhance your presentations within your store layout  $\,$ 