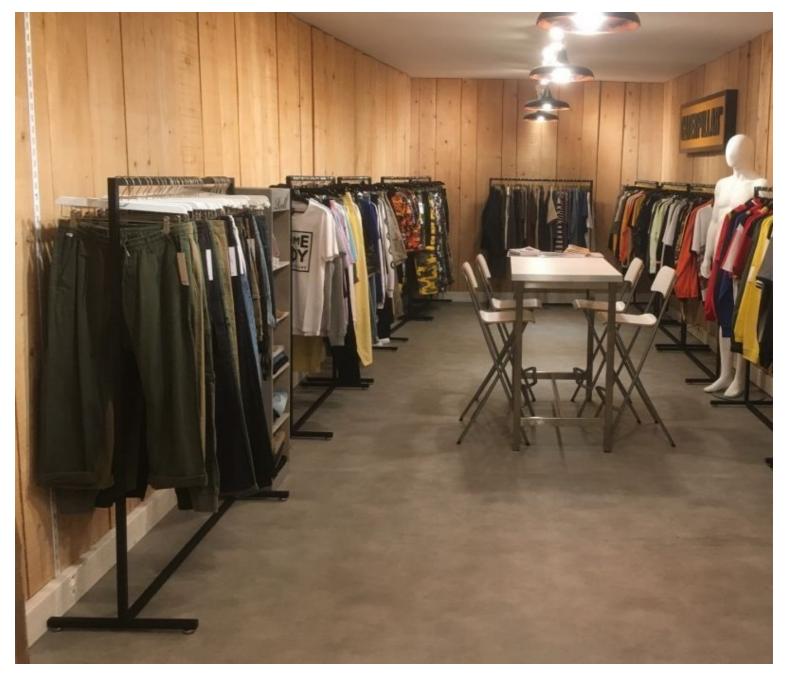

#### **DESCRIPTION**

Straight clothing rail for garment for showroom and store. Width 90cm, Height 155cm, Depth 50 cm.

Our clothing rail are in stock, easy to assemble, we deliver quickly after your order confirmation.

Our **clothes doors** have been designed to meet your professional requirements.

Discover on Mannequins Shopping our wide range of professional clothing rail: black, chromed metal, white or copper design right-hand racks to be placed in the strategic places of your shop.