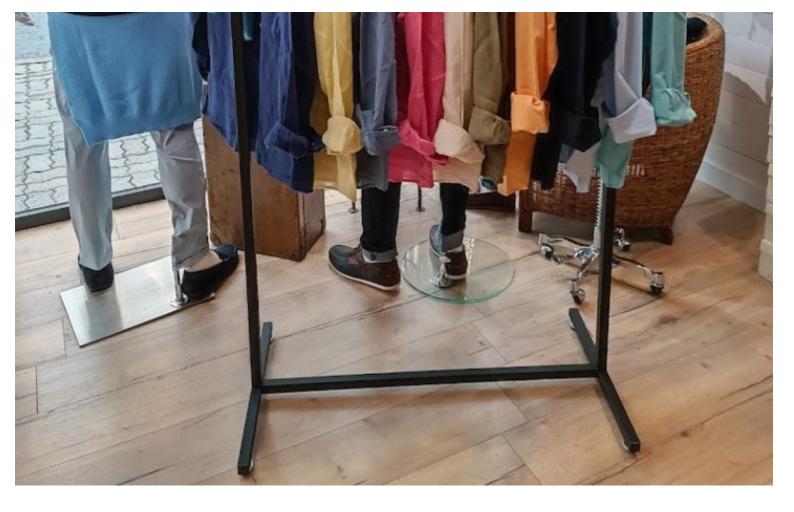

# Metal clothing rail 90 cm black finish x 155cm Clothing rail straight - Photo $n^{\circ}$ 5

Portants shopping **Brand** 

Base **Fitting** 

Color Noir

Ref por-dro-en-823 ID

823

**Delivery schedule** 1-5 working days Category Clothing rail straight

**Type** Clothes rails

#### **DETAIL**

Our professional wardrobes, in addition to being adapted to your needs, address all budgets.

Be sure to find the appropriate carriers for your needs and your activity.

All our professional rights clothing racks will help you to enhance your presentations within your store layout