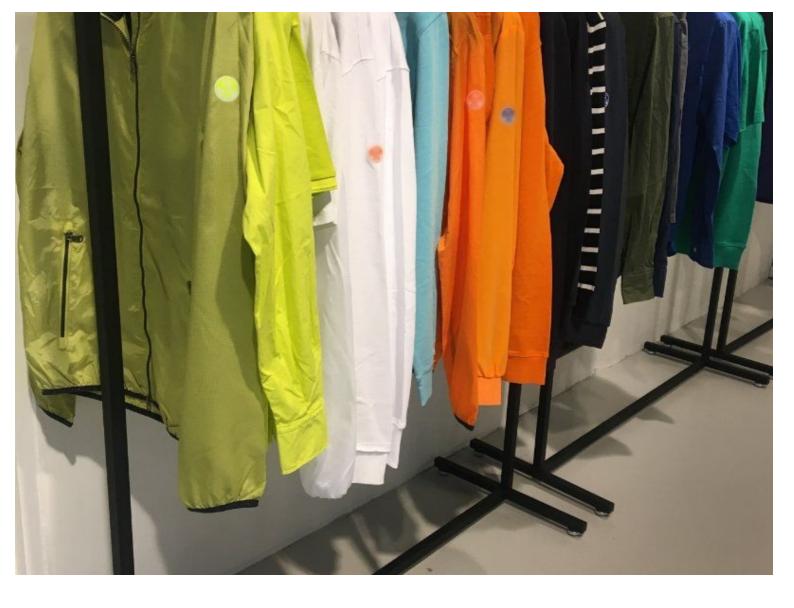

# Metal clothing rail 90 cm black finish x 155cm Clothing rail straight - Photo $n^{\circ}$ 5

Portants shopping **Brand** 

Base **Fitting** 

Color Noir

Ref por-dro-en-823 ID

823

**Delivery schedule** 1-5 working days Category Clothing rail straight