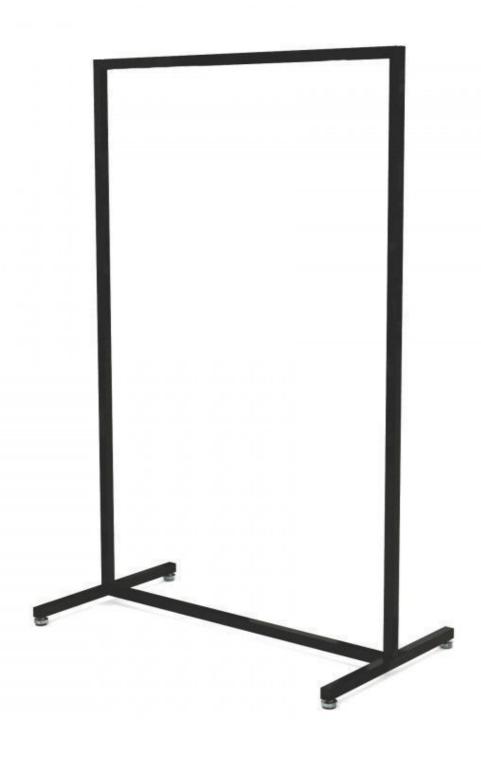

Metal clothing rail 90 cm black finish x 155cm Clothing rail straight - Photo n° 4

**Brand** Portants shopping

Base Fitting

**Color** Noir

**Ref** por-dro-en-823

823

**Delivery schedule** 1-5 working days **Category** Clothing rail straight

# Metal clothing rail 90 cm black finish x 155cm Clothing rail straight - Photo $n^{\circ}$ 5

Portants shopping **Brand** 

Base **Fitting** 

Color Noir

Ref por-dro-en-823 ID

823

**Delivery schedule** 1-5 working days Category Clothing rail straight