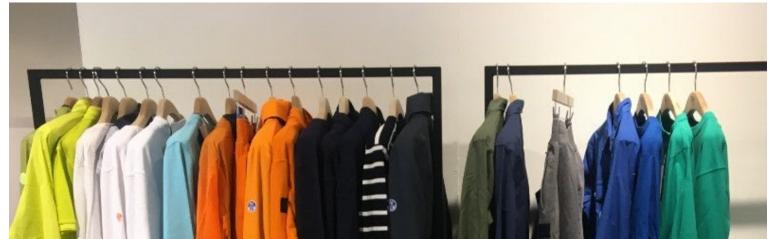

Metal clothing rail 90 cm black finish x 155cm Clothing rail straight - Photo n° 2

**Brand** Portants shopping

Base Fitting Color

olor Noir

**Ref** por-dro-en-823

823

Delivery schedule1-5 working daysCategoryClothing rail straightTypeClothes rails

**DETAIL** 

Our professional wardrobes, in addition to being adapted to your needs, address all budgets.

Be sure to find the appropriate carriers for your needs and your activity.

All our professional rights clothing racks will help you to enhance your presentations within your store layout