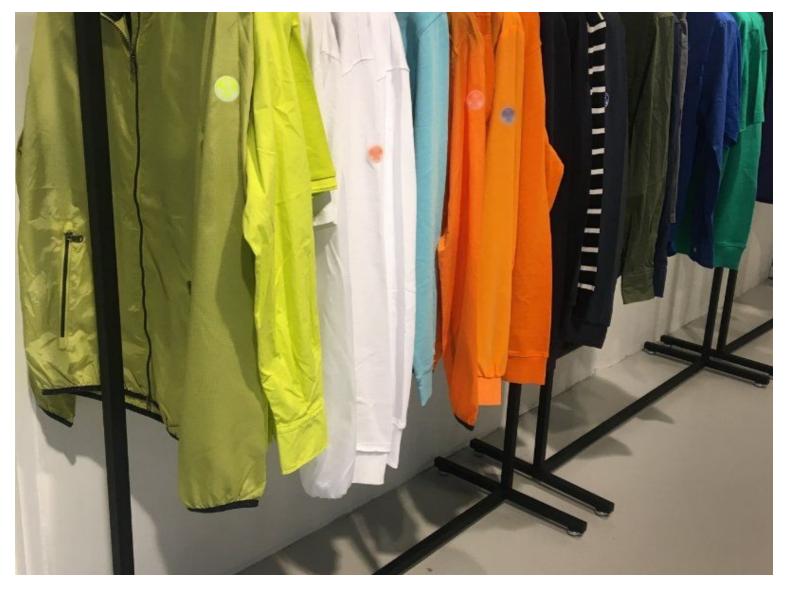

### DESCRIPTION

Clothes racks for shop and home wardrobe, dimensions: height 125cm x width 90 cm x Depth 50 cm. This fixed door for shop and for home is aesthetic and trendy. It will be ideal for showcasing light clothing. Square tube structure section 25 x 25 mm.