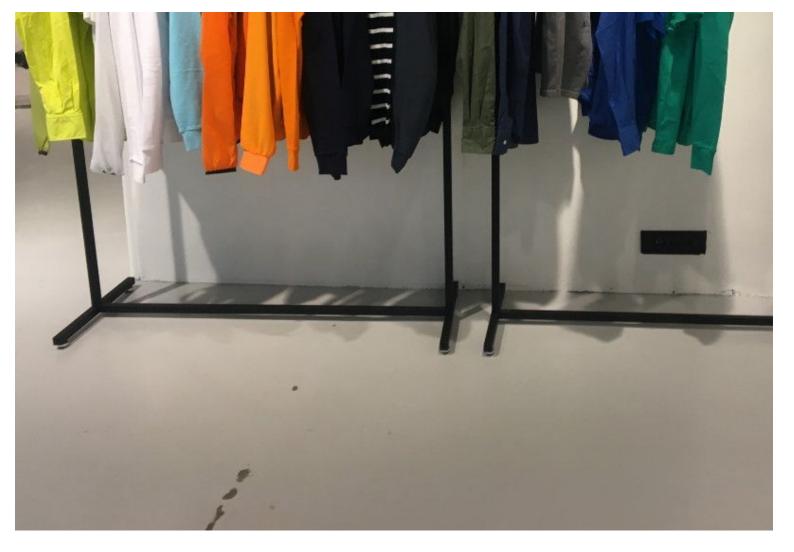

### DESCRIPTION

Clothes racks for shop and home wardrobe, dimensions: height 125cm x width 90 cm x Depth 50 cm. This fixed door for shop and for home is aesthetic and trendy. It will be ideal for showcasing light clothing. Square tube structure section 25 x 25 mm.