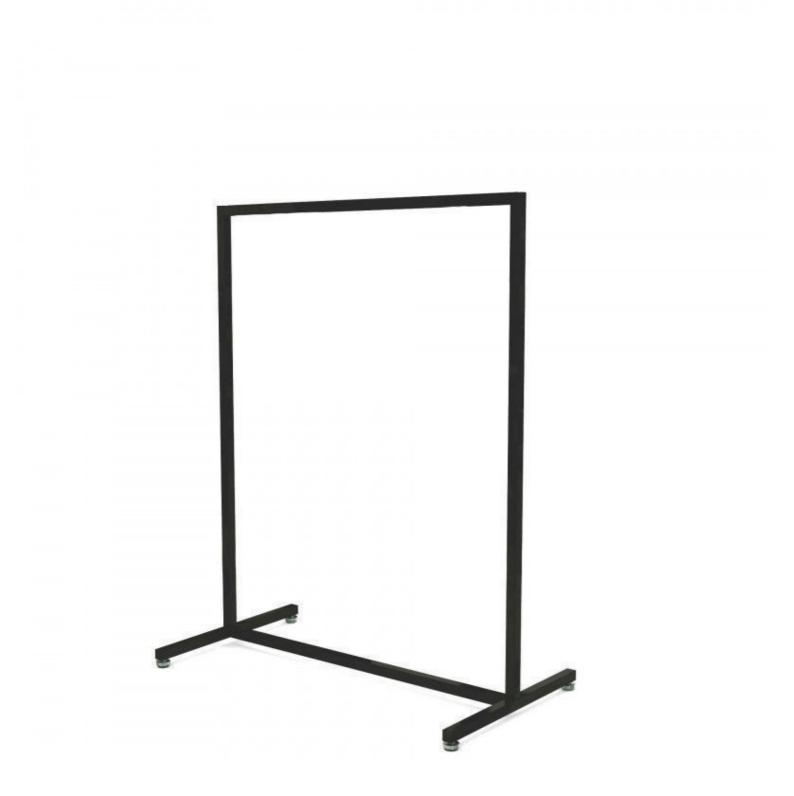

### DESCRIPTION

Clothes racks for shop and home wardrobe, dimensions: height 125cm x width 90 cm x Depth 50 cm. This fixed door for shop and for home is aesthetic and trendy. It will be ideal for showcasing light clothing. Square tube structure section 25 x 25 mm.