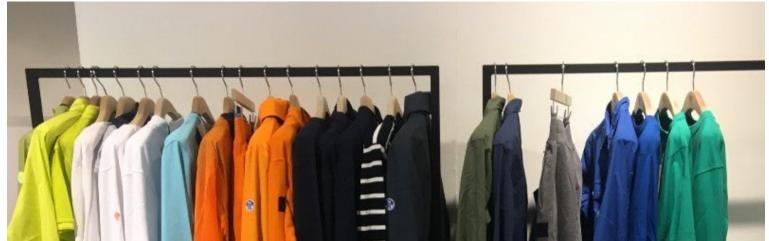

### DESCRIPTION

Clothes racks for shop and home wardrobe, dimensions: height 125cm x width 90 cm x Depth 50 cm. This fixed door for shop and for home is aesthetic and trendy. It will be ideal for showcasing light clothing. Square tube structure section 25 x 25 mm.