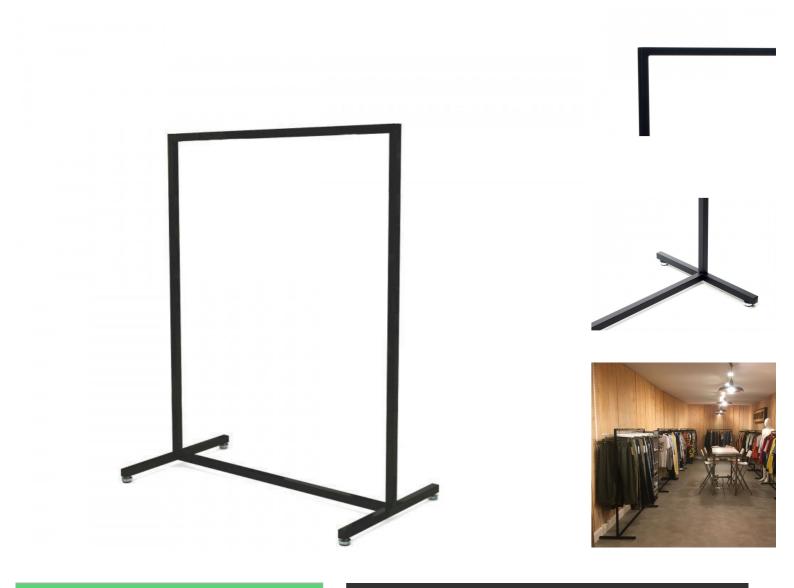

### DESCRIPTION

Clothes racks for shop and home wardrobe, dimensions: height 125cm x width 90 cm x Depth 50 cm. This fixed door for shop and for home is aesthetic and trendy. It will be ideal for showcasing light clothing. Square tube structure section 25 x 25 mm.

## Low clothing rails for retail store 90cm x 125cm

# Clothing rail straight - Photo n° 1