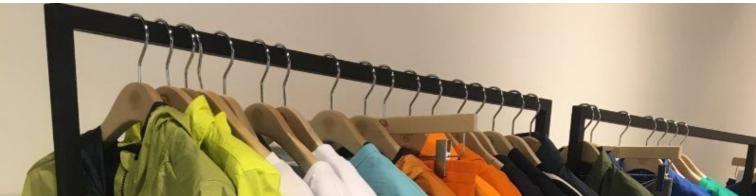

### DESCRIPTION

Clothes racks for shop and home wardrobe, dimensions: height 125cm x width 90 cm x Depth 50 cm. This fixed door for shop and for home is aesthetic and trendy. It will be ideal for showcasing light clothing. Square tube structure section 25 x 25 mm.

# Clothing rail straight - Photo n° 1