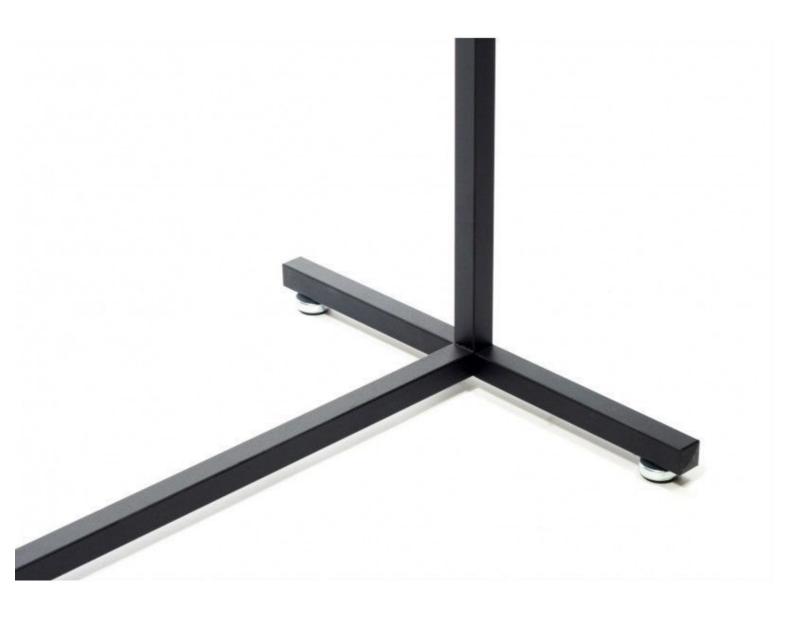

### DESCRIPTION

Clothes racks for shop and home wardrobe, dimensions: height 125cm x width 90 cm x Depth 50 cm. This fixed door for shop and for home is aesthetic and trendy. It will be ideal for showcasing light clothing. Square tube structure section 25 x 25 mm.

# Clothing rail straight - Photo n° 1