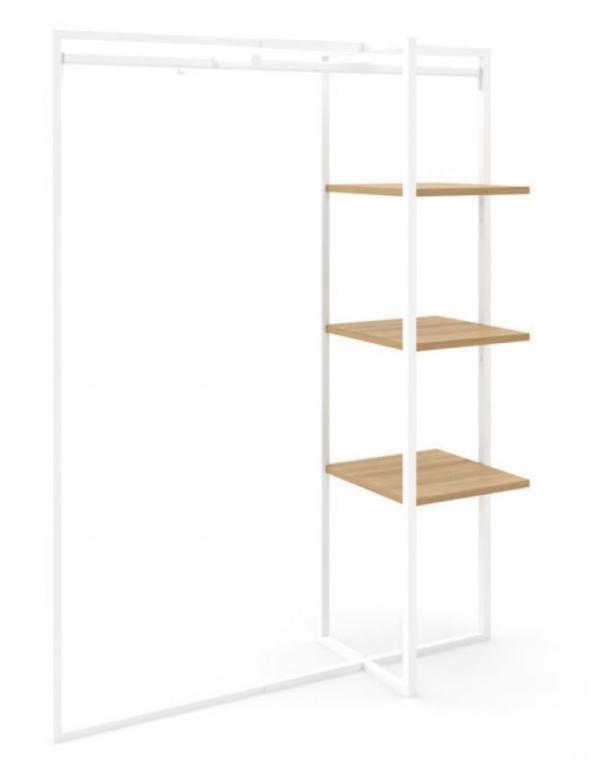

# DETAIL

This modular rack for store, business and showroom shelving is delivered in flat cardboard boxes.

The modularity of these shelving units opens up a wide range of possibilities for showcasing fixtures and fittings, clothing, objects or textiles in your store or showroom.

## DESCRIPTION

Expandable and **modular clothes rack** expoxy white for your shop layout. Modular rack for store shelving

- Receive your furniture in cartons delivered flat. Optimize your storage space.

- No screwdriver needed
- Our adjustable garment rack assembles in minutes, without screws or tightening.

Dimensions of this garment rack: L(76-132cm)xH170xp45cm

weight and catton bines and modeling with the clothes rack