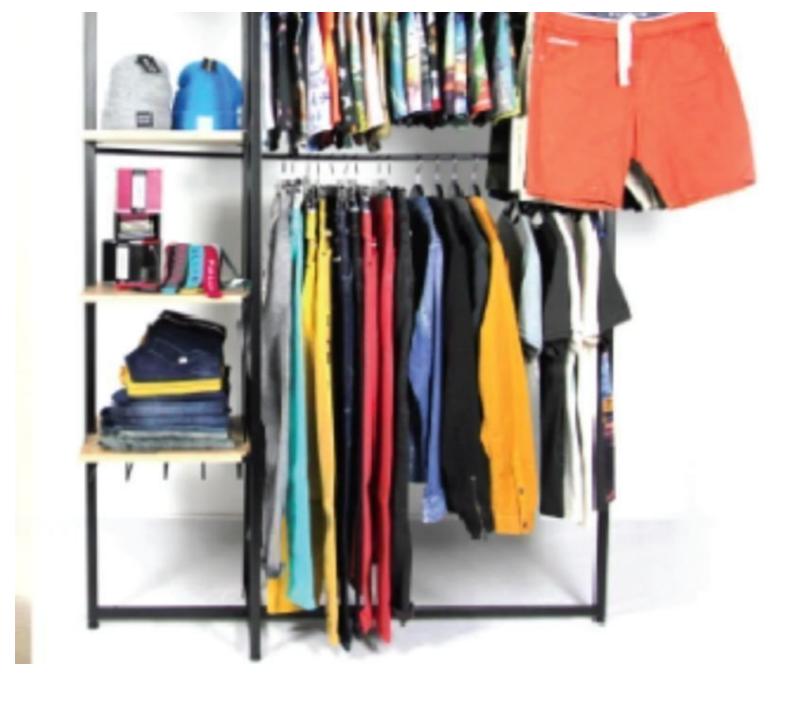

# DETAIL

This modular rack for store, business and showroom shelving is delivered in flat cardboard boxes.

The modularity of these shelving units opens up a wide range of possibilities for showcasing fixtures and fittings, clothing, objects or textiles in your store or showroom.

## DESCRIPTION

Expandable and **modular clothes rack** expoxy white for your shop layout. Modular rack for store shelving

- Receive your furniture in cartons delivered flat. Optimize your storage space.

- No screwdriver needed
- Our adjustable garment rack assembles in minutes, without screws or tightening.

Dimensions of this garment rack: L(76-132cm)xH170xp45cm

weight and catton bines and modeling with the clothes rack