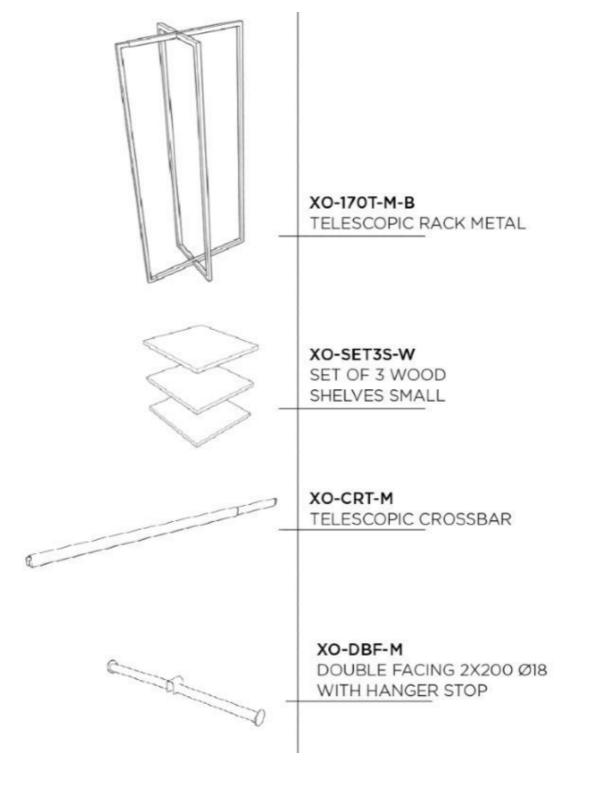

# DETAIL

This modular rack for store, business and showroom shelving is delivered in flat cardboard boxes.

The modularity of these shelving units opens up a wide range of possibilities for showcasing fixtures and fittings, clothing, objects or textiles in your store or showroom.

## DESCRIPTION

Expandable and **modular clothes rack** expoxy white for your shop layout. Modular rack for store shelving

- Receive your furniture in cartons delivered flat. Optimize your storage space.

- No screwdriver needed
- Our adjustable garment rack assembles in minutes, without screws or tightening.

Dimensions of this garment rack: L(76-132cm)xH170xp45cm

weight and catton bines and modeling with the clothes rack