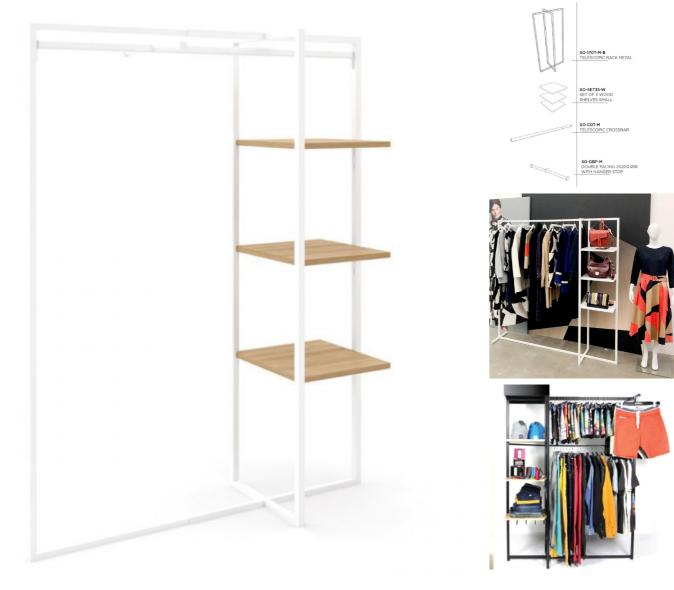

# DETAIL

This modular rack for store, business and showroom shelving is delivered in flat cardboard boxes.

The modularity of these shelving units opens up a wide range of possibilities for showcasing fixtures and fittings, clothing, objects or textiles in your store or showroom.

## DESCRIPTION

Expandable and **modular clothes rack** expoxy white for your shop layout. Modular rack for store shelving

- Receive your furniture in cartons delivered flat. Optimize your storage space.

- No screwdriver needed
- Our adjustable garment rack assembles in minutes, without screws or tightening.

Dimensions of this garment rack: L(76-132cm)xH170xp45cm

weight and catton bines and modeling with the clothes rack

# Clothing rail straight - Photo n° 1