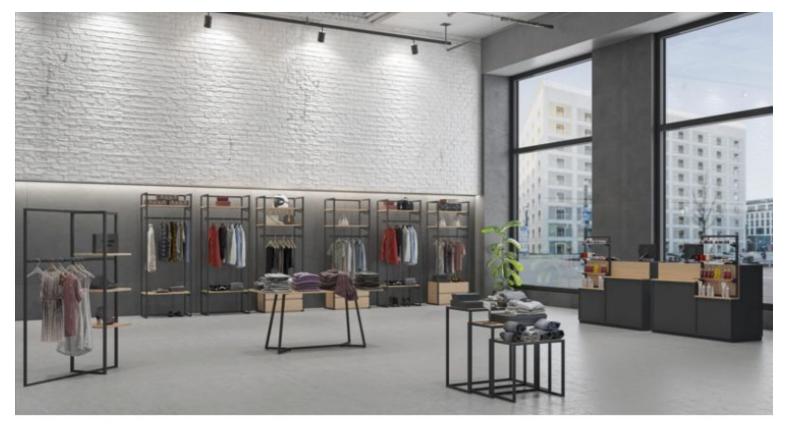

# DETAIL

This modular rack for store, business and showroom shelving is delivered in flat cardboard boxes.

The modularity of these shelving units opens up a wide range of possibilities for showcasing fixtures and fittings, clothing, objects or textiles in your store or showroom.

## DESCRIPTION

Expandable and **modular clothes rack** expoxy white for your shop layout. Modular rack for store shelving

- Receive your furniture in cartons delivered flat. Optimize your storage space.