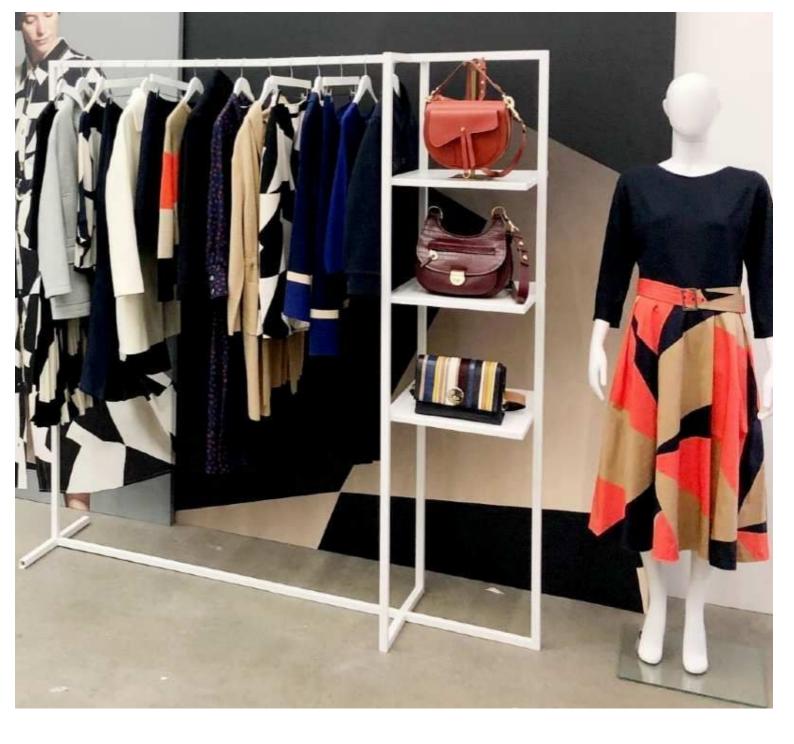

# Expandable and modular white clothes rack 410.00 €Ex VAT Clothing rail straight

# DETAIL

This modular rack for store, business and showroom shelving is delivered in flat cardboard boxes.

The modularity of these shelving units opens up a wide range of possibilities for showcasing fixtures and fittings, clothing, objects or textiles in your store or showroom.

## DESCRIPTION

Expandable and **modular clothes rack** expoxy white for your shop layout. Modular rack for store shelving

- Receive your furniture in cartons delivered flat. Optimize your storage space.

- No screwdriver needed
- Our adjustable garment rack assembles in minutes, without screws or tightening.

Dimensions of this garment rack: L(76-132cm)xH170xp45cm

weight and catton bines and modeling with the clothes rack