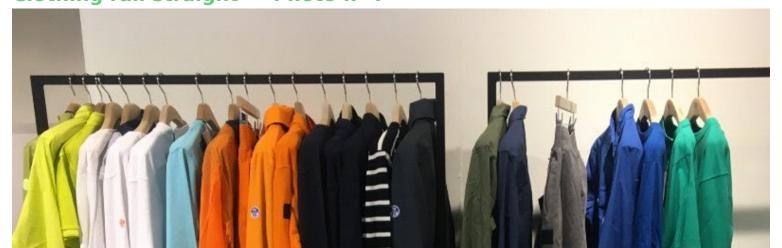

#### MANNEQUINS, BUST AND SHOPFITTING FOR RETAIL STORE

https://www.mannequins-shopping.com

Clothing rails for retail store 120cm x 125cm 139.00 €EX VAT

**Clothing rail straight** 

MANNEQUINS

- 17.75 % <del>169.00</del>

# **DESCRIPTION**

Clothing rails for retail store 120 cm hight x125 long x50cm

Straight clothing rail for garment for showroom and store.

Our **clothing rail** are in stock, easy to assemble, we deliver quickly after your order confirmation.