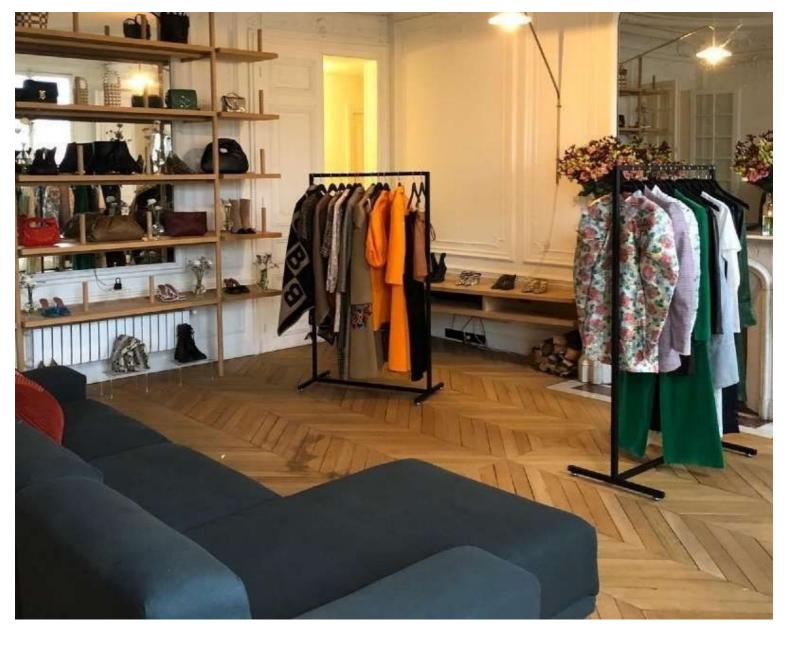

#### MANNEQUINS, BUST AND SHOPFITTING FOR RETAIL STORE

https://www.mannequins-shopping.com

Clothing rails for retail store 120cm x 125cm 139.00 €EX VAT

**Clothing rail straight** 

MANNEQUINS

- 17.75 % <del>169.00</del>

# **DESCRIPTION**

Clothing rails for retail store 120 cm hight x125 long x50cm

Straight clothing rail for garment for showroom and store.

Our **clothing rail** are in stock, easy to assemble, we deliver quickly after your order confirmation.