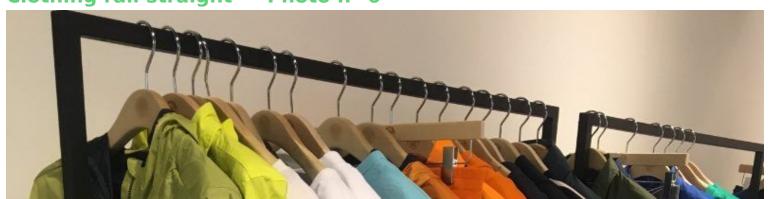

# Clothing rails for retail store 120cm x 125cm

Clothing rail straight - Photo n° 6

**Brand** Portants shopping

Base Fitting

**Color** Noir

**Ref** por-dro-pou-827

827

**Delivery schedule** 1-5 working days **Category** Clothing rail straight