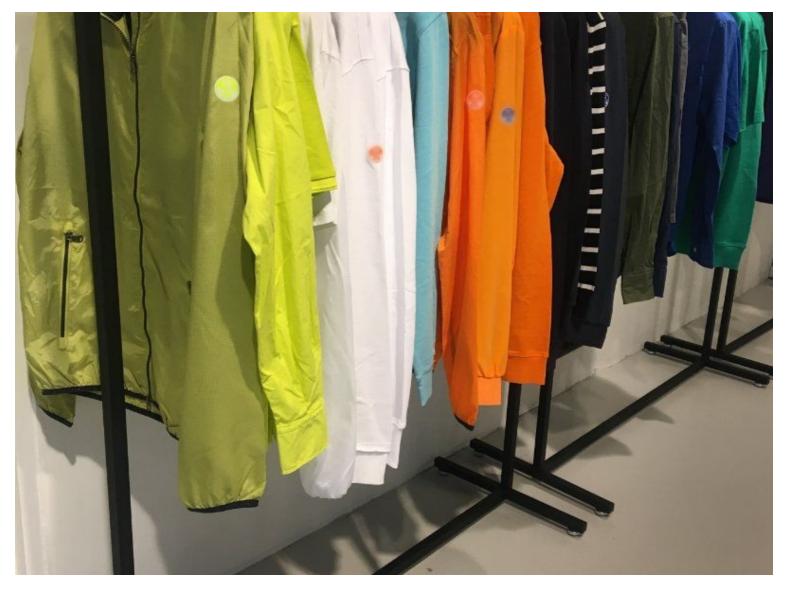

# **DESCRIPTION**

Clothing rails for retail store 120 cm hight x125 long x50cm

Straight clothing rail for garment for showroom and store.

Our **clothing rail** are in stock, easy to assemble, we deliver quickly after your order confirmation.