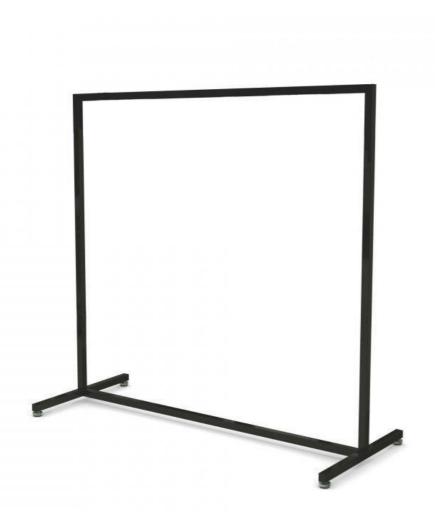

#### MANNEQUINS, BUST AND SHOPFITTING FOR RETAIL STORE

https://www.mannequins-shopping.com

Clothing rails for retail store 120cm x 125cm 139.00 €EX VAT

**Clothing rail straight** 

MANNEQUINS

- 17.75 % <del>169.00</del>

# **DESCRIPTION**

Clothing rails for retail store 120 cm hight x125 long x50cm

Straight clothing rail for garment for showroom and store.

Our **clothing rail** are in stock, easy to assemble, we deliver quickly after your order confirmation.