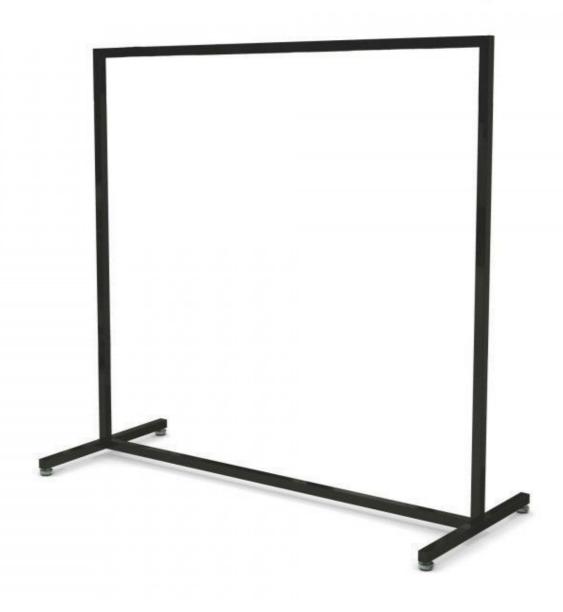

# Clothing rails for retail store 120cm x 125cm

Clothing rail straight - Photo n° 6

**Brand** Portants shopping

Base Fitting

**Color** Noir

**Ref** por-dro-pou-827

827

**Delivery schedule** 1-5 working days **Category** Clothing rail straight