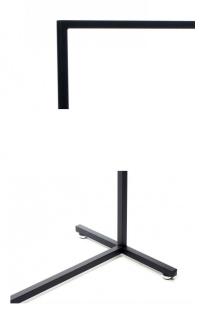

# **DESCRIPTION**

Clothing rails for retail store 120 cm hight x125 long x50cm

Straight clothing rail for garment for showroom and store.

Our **clothing rail** are in stock, easy to assemble, we deliver quickly after your order confirmation.