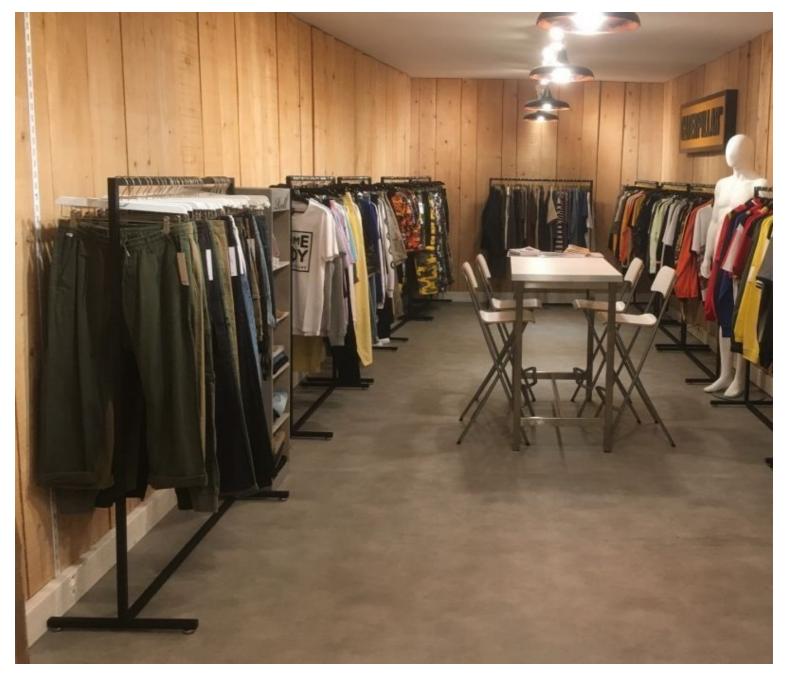

# Clothing rails for retail store 120cm x 125cm

Clothing rail straight - Photo n° 6

**Brand** Portants shopping

Base Fitting

**Color** Noir

**Ref** por-dro-pou-827

827

**Delivery schedule** 1-5 working days **Category** Clothing rail straight