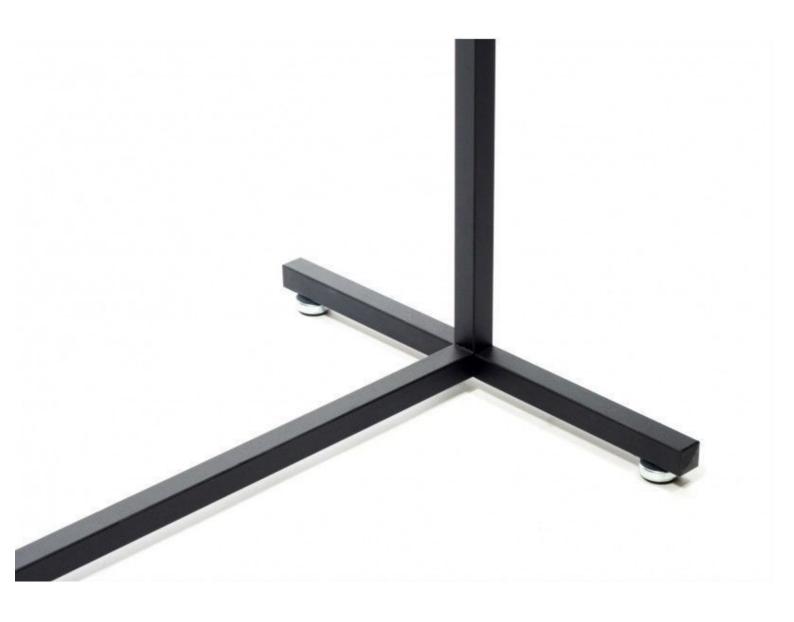

# **DESCRIPTION**

Clothing rails for retail store 120 cm hight x125 long x50cm

Straight clothing rail for garment for showroom and store.

Our **clothing rail** are in stock, easy to assemble, we deliver quickly after your order confirmation.