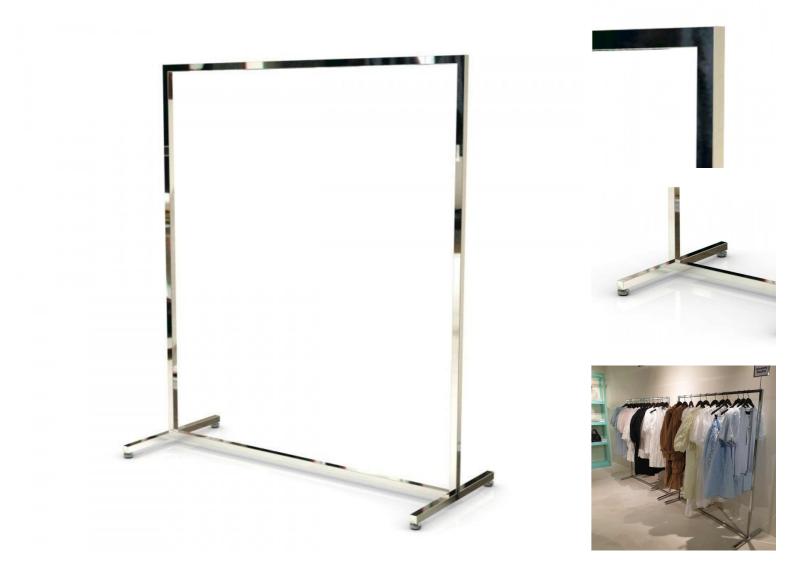

Clothing rail square chrome finish 120cm x 155cm Clothing rail straight - Photo n° 3