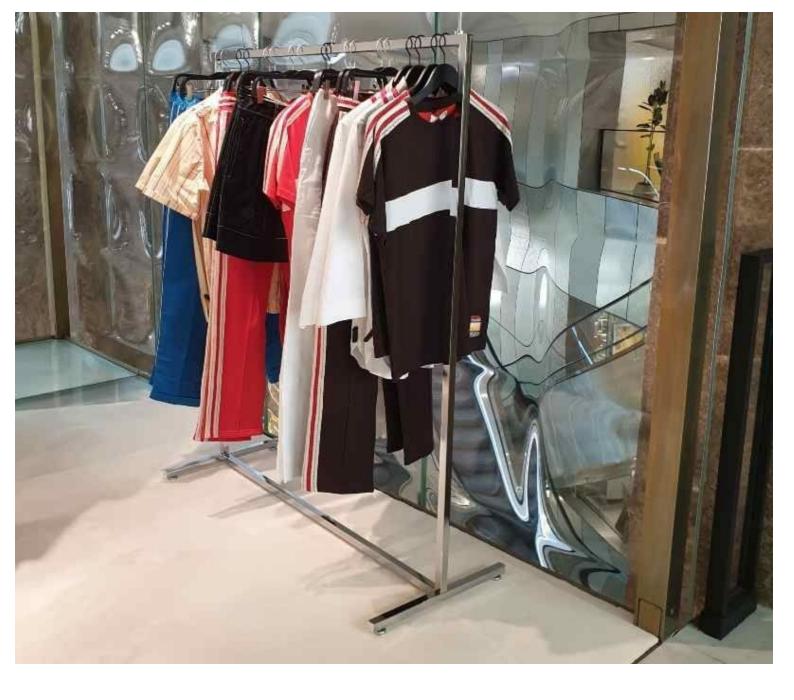

## DESCRIPTION

High model **chrome** Italian design **clothing rack** made of steel **120 cm wide x 155 cm high x 50 cm deep** Frame thickness: 25 x 25 mm **Max Load 70kg** These chrome **professional clothes racks** are perfect for presenting your long clothes, coats, dresses in your stores and your showroom. Clothing rail square chrome finish 120cm x 155cm Clothing rail straight - Photo n° 1