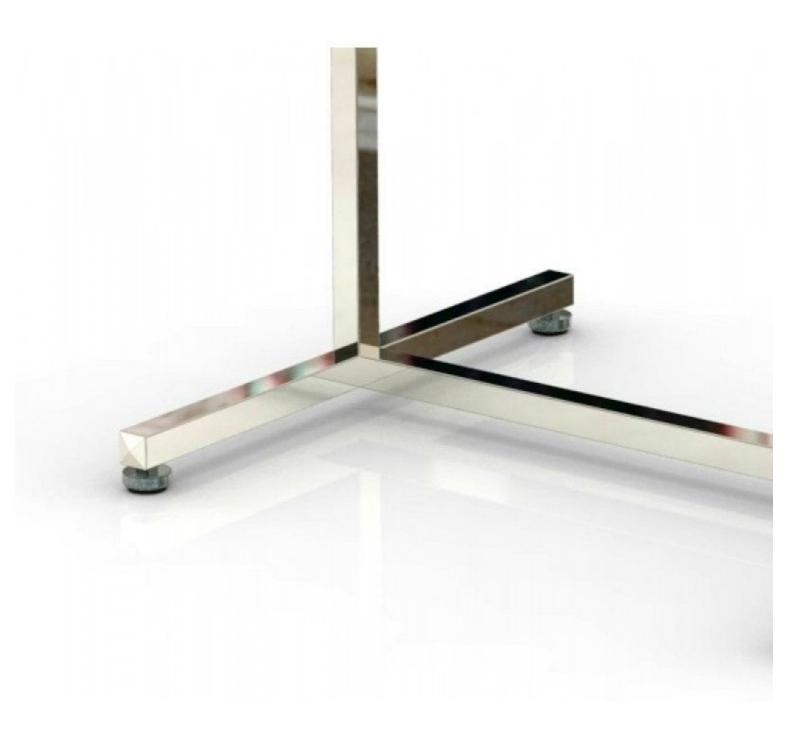

## DESCRIPTION

High model **chrome** Italian design **clothing rack** made of steel **120 cm wide x 155 cm high x 50 cm deep** Frame thickness: 25 x 25 mm **Max Load 70kg** These chrome **professional clothes racks** are perfect for presenting your long clothes, coats, dresses in your stores and your showroom. Clothing rail square chrome finish 120cm x 155cm Clothing rail straight - Photo n° 1

# Clothing rail square chrome finish 120cm x 155cm