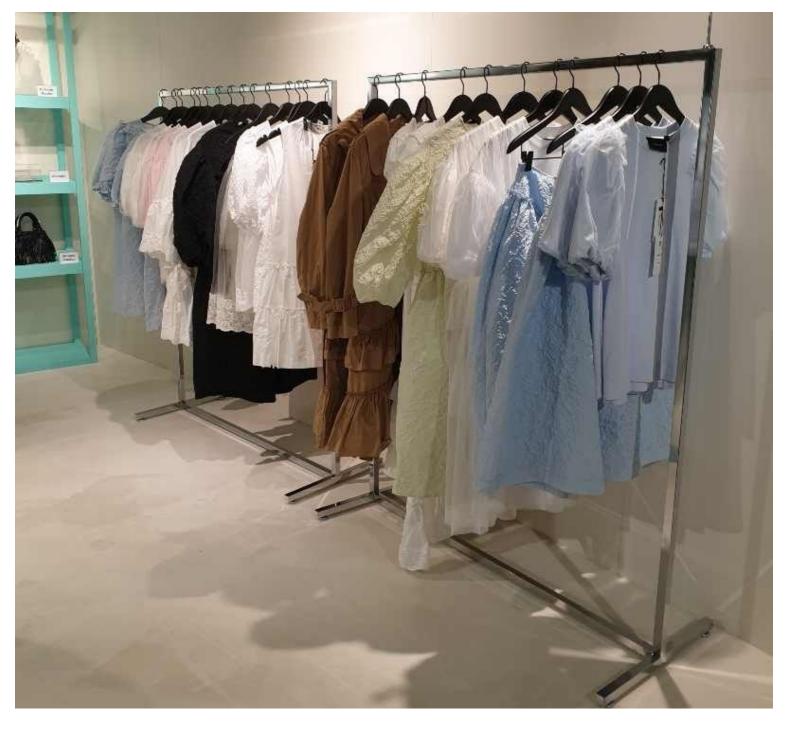

## DESCRIPTION

High model **chrome** Italian design **clothing rack** made of steel **120 cm wide x 155 cm high x 50 cm deep** Frame thickness: 25 x 25 mm **Max Load 70kg** These chrome **professional clothes racks** are perfect for presenting your long clothes, coats, dresses in your stores and your showroom. Clothing rail square chrome finish 120cm x 155cm Clothing rail straight - Photo n° 1

Clothing rail square chrome finish 120cm x 155cm Clothing rail straight - Photo n° 3