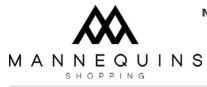

## DESCRIPTION

High model **chrome** Italian design **clothing rack** made of steel **120 cm wide x 155 cm high x 50 cm deep** Frame thickness: 25 x 25 mm **Max Load 70kg** These chrome **professional clothes racks** are perfect for presenting your long clothes, coats, dresses in your stores and your showroom. Clothing rail square chrome finish 120cm x 155cm Clothing rail straight - Photo n° 1

# Clothing rail square chrome finish 120cm x 155cm

## Clothing rail straight - Photo n° 2