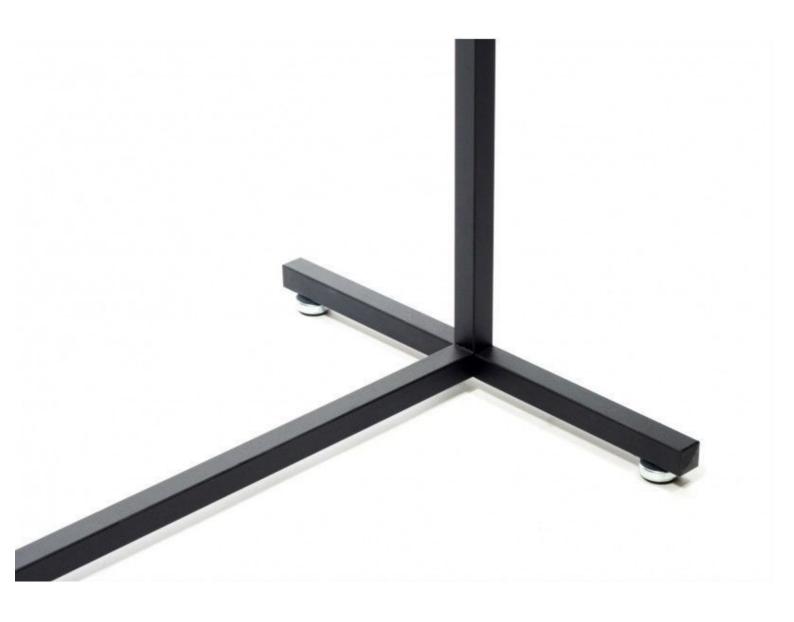

Our **clothing rails** have been designed to meet your professional requirements.

Our professional wardrobes, in addition to being adapted to your needs, address all budgets.Max. supported weight: 70 kg

Technical characteristics of this fixed bearing:

Square tube structure section 25 x 25 mm.

Discover all our Clothing rails: Arms with arms, straight, round, multifunction, foldable

Clothing rail black color finish 60cm x 155cm Clothing rail straight - Photo n° 4