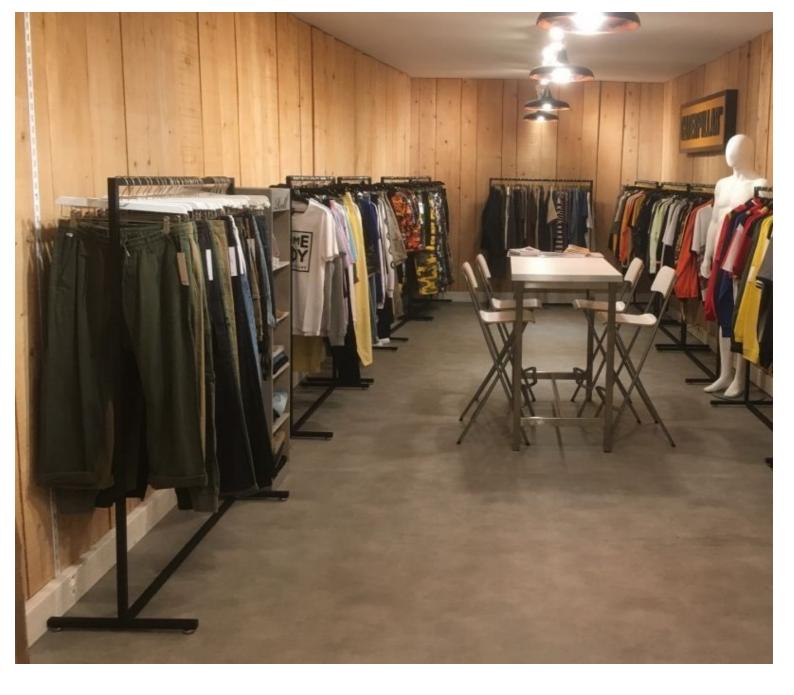

Discover all our Clothing rails: Arms with arms, straight, round, multifunction, foldable

Clothing rail black color finish  $60cm \times 155cm$ Clothing rail straight - Photo n° 3

**Brand** Portants shopping

Base **Fitting** 

Color Noir

Ref por-dro-en-817 ID

817

**Delivery schedule** 1-5 working days Category Clothing rail straight Type Clothes rails

**DETAIL** 

Clothing rail for shop aesthetic and trendy. Ideal for showcasing light clothing.