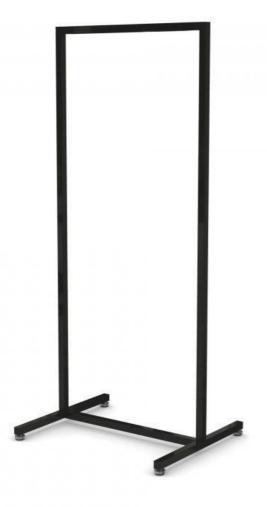

# Clothing rail black color finish 60cm x 155cm 110.00 €EX VAT **Clothing rail straight**

- 26.67 % <del>150.00</del>

#### **DESCRIPTION**

Black metal shop racks. dimensions: Height 155cm x Width 60 cm x Depth 50 cm

This small width **rack** is ideal for small spaces in your shop.

Black metal, easy to assemble, our clothes will be delivered quickly throughout France and Europe.

Our **clothing rails** have been designed to meet your professional requirements.

Our professional wardrobes, in addition to being adapted to your needs, address all budgets.Max. supported weight: 70 kg