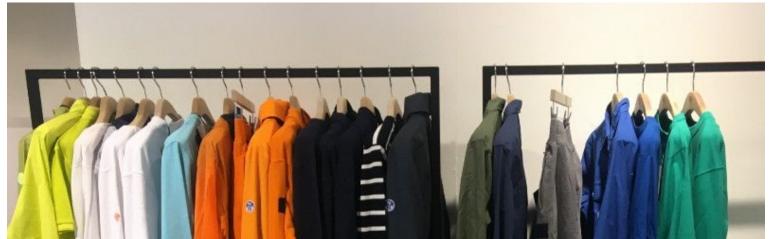

# Clothing rail black color finish 60cm x 155cm 110.00 €EX VAT **Clothing rail straight**

- 26.67 % <del>150.00</del>

#### **DESCRIPTION**

Black metal shop racks. dimensions: Height 155cm x Width 60 cm x Depth 50 cm

This small width **rack** is ideal for small spaces in your shop.

Black metal, easy to assemble, our clothes will be delivered quickly throughout France and Europe.

Our **clothing rails** have been designed to meet your professional requirements.

Our professional wardrobes, in addition to being adapted to your needs, address all budgets.Max. supported weight: 70 kg