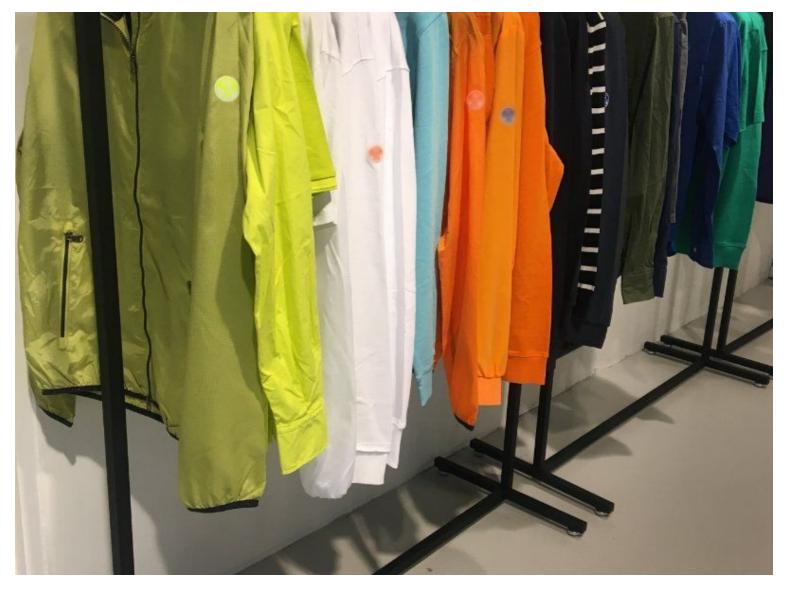

# Clothing rail black color finish $60cm \times 155cm$ Clothing rail straight - Photo n° 5

**Brand** Portants shopping

Base Fitting

**Color** Noir

**Ref** por-dro-en-817

**ID** 817

**Delivery schedule** 1-5 working days **Category** Clothing rail straight

**Type** Clothes rails

# **DETAIL**

Clothing rail for shop aesthetic and trendy. Ideal for showcasing light clothing.

Technical characteristics of this fixed bearing:

Square tube structure section 25 x 25 mm.

Discover all our Clothing rails: Arms with arms, straight, round, multifunction, foldable