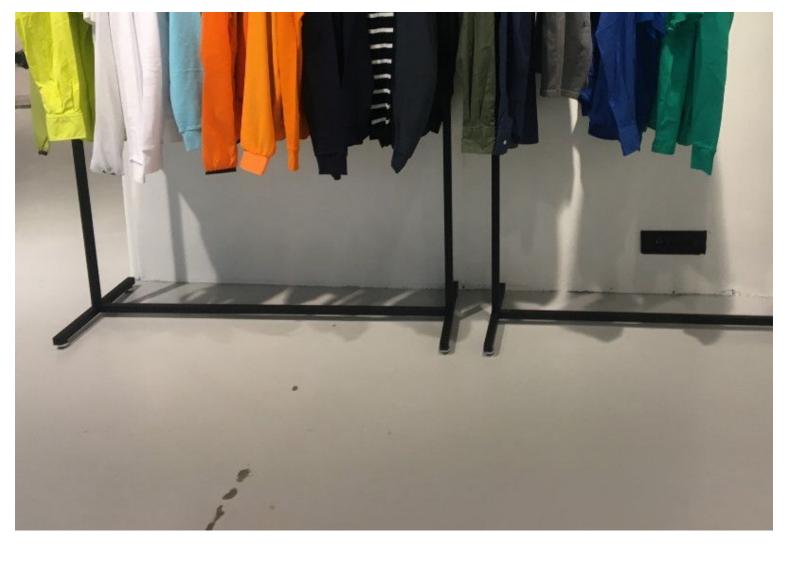

Clothing rail black color finish 60cm x 155cm Clothing rail straight - Photo n° 2

**Brand** Portants shopping

Base Fitting Color

**Dior** Noir

**Ref** por-dro-en-817

817

Delivery schedule1-5 working daysCategoryClothing rail straightTypeClothes rails