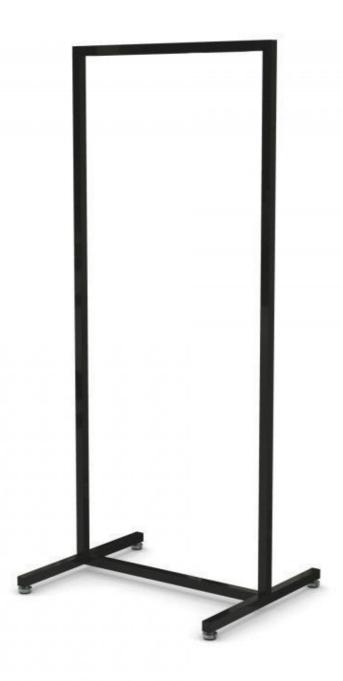

Clothing rail black color finish 60cm x 155cm Clothing rail straight - Photo n° 2

**Brand** Portants shopping

Base Fitting Color

**Dior** Noir

**Ref** por-dro-en-817

817

Delivery schedule1-5 working daysCategoryClothing rail straightTypeClothes rails

Discover all our Clothing rails: Arms with arms, straight, round, multifunction, foldable

Clothing rail black color finish  $60cm \times 155cm$ Clothing rail straight - Photo n° 3

**Brand** Portants shopping