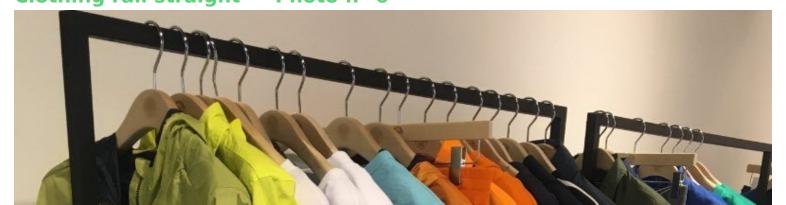

Technical characteristics of this fixed bearing:

Square tube structure section 25 x 25 mm.

Discover all our Clothing rails: Arms with arms, straight, round, multifunction, foldable

Clothing rail black color finish 60cm x 155cm Clothing rail straight - Photo n° 4

**Brand** Portants shopping

Base Fitting

**Color** Noir

**Ref** por-dro-en-817

817

**Delivery schedule** 1-5 working days **Category** Clothing rail straight

**Type** Clothes rails