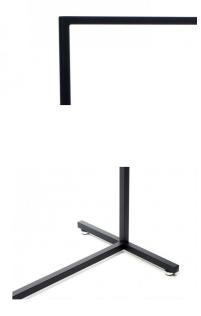

#### **DETAIL**

Clothing rail for shop aesthetic and trendy. Ideal for showcasing light clothing.

Technical characteristics of this fixed bearing:

Square tube structure section 25 x 25 mm.

Discover all our Clothing rails: Arms with arms, straight, round, multifunction, foldable