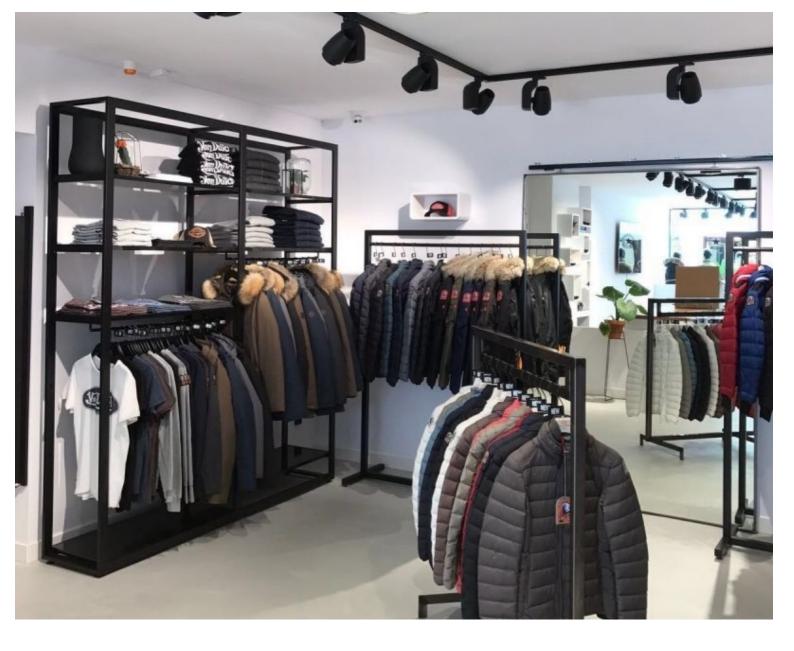

Discover all our Clothing rails: Arms with arms, straight, round, multifunction, foldable

Clothing rail black color finish  $60cm \times 155cm$ Clothing rail straight - Photo n° 3

**Brand** Portants shopping

Base **Fitting** 

Color Noir

Ref por-dro-en-817 ID

817

**Delivery schedule** 1-5 working days Category Clothing rail straight Type Clothes rails

**DETAIL** 

Clothing rail for shop aesthetic and trendy. Ideal for showcasing light clothing.

Technical characteristics of this fixed bearing:

Square tube structure section 25 x 25 mm.

Discover all our Clothing rails: Arms with arms, straight, round, multifunction, foldable

Clothing rail black color finish 60cm x 155cm Clothing rail straight - Photo n° 4