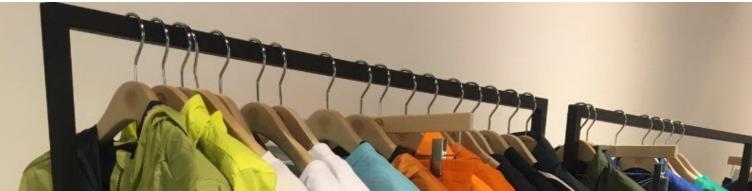

### DESCRIPTION

**Metal shop rack,** black finish. Easy to install.**Clothes rack, for clothes**. Thanks to the rod you can hang hangers and clothes on it. The wardrobe is timeless and suitable for all types of clothing collections. Dimensions: width 60x 125cm x 50cm Thickness 25mm x 25mm

## Clothing rail black color 60cm x 125cm

# Clothing rail straight - Photo n° 1