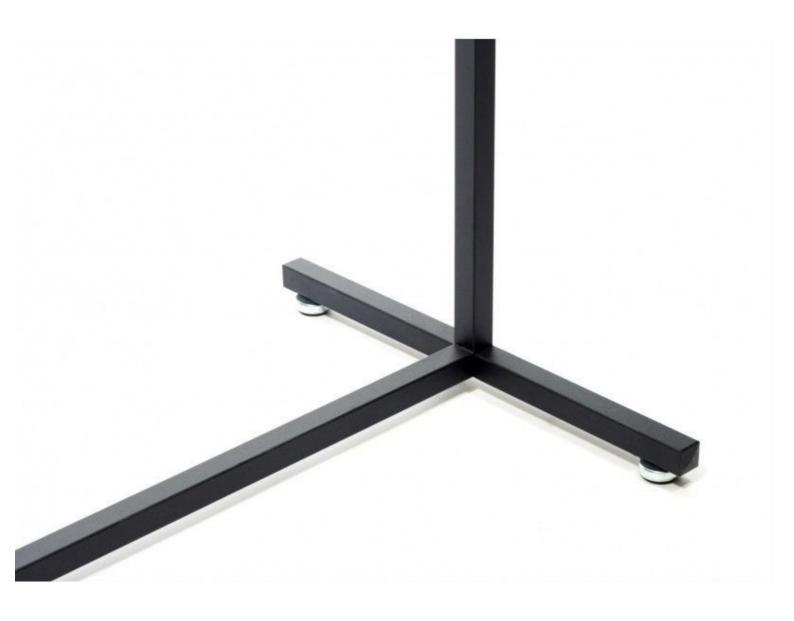

### DESCRIPTION

**Metal shop rack,** black finish. Easy to install.**Clothes rack, for clothes**. Thanks to the rod you can hang hangers and clothes on it. The wardrobe is timeless and suitable for all types of clothing collections. Dimensions: width 60x 125cm x 50cm Thickness 25mm x 25mm

## Clothing rail black color 60cm x 125cm

# Clothing rail straight - Photo n° 1