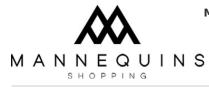

### DESCRIPTION

**Metal shop rack,** black finish. Easy to install.**Clothes rack, for clothes**. Thanks to the rod you can hang hangers and clothes on it. The wardrobe is timeless and suitable for all types of clothing collections. Dimensions: width 60x 125cm x 50cm Thickness 25mm x 25mm

## Clothing rail black color 60cm x 125cm

# Clothing rail straight - Photo n° 1