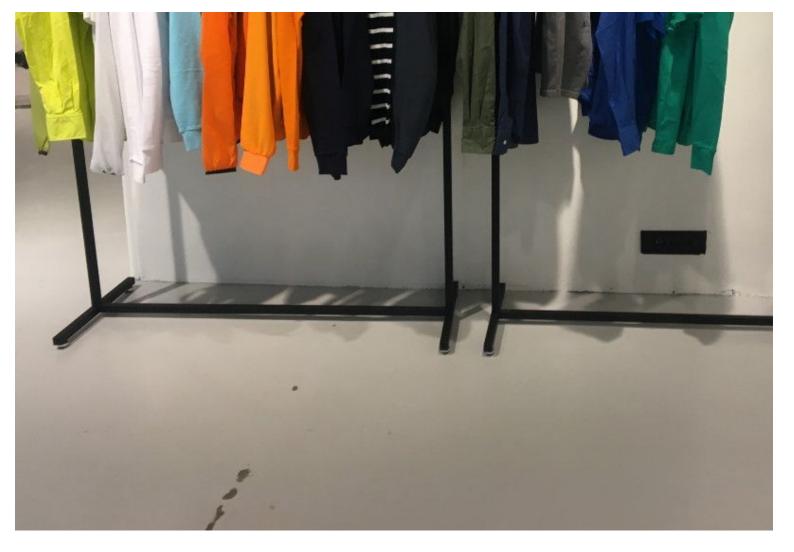

### DESCRIPTION

**Metal shop rack,** black finish. Easy to install.**Clothes rack, for clothes**. Thanks to the rod you can hang hangers and clothes on it. The wardrobe is timeless and suitable for all types of clothing collections. Dimensions: width 60x 125cm x 50cm Thickness 25mm x 25mm