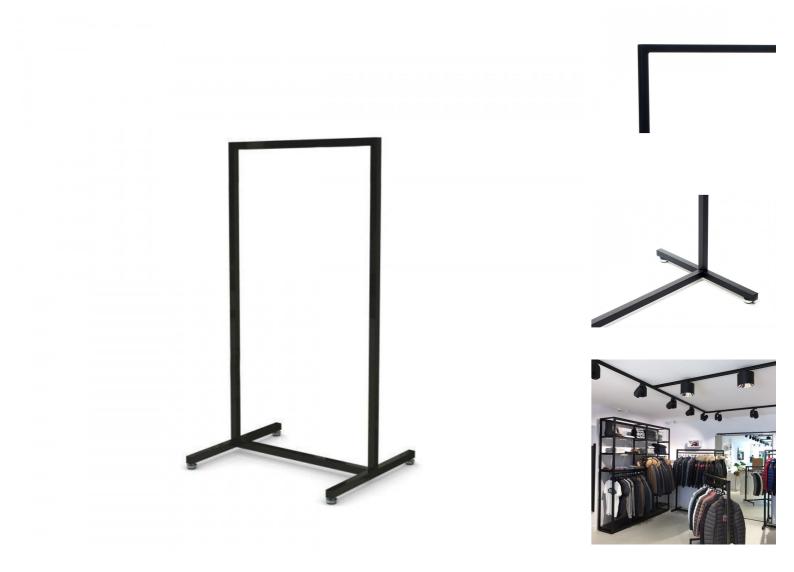

### DESCRIPTION

**Metal shop rack,** black finish. Easy to install.**Clothes rack, for clothes**. Thanks to the rod you can hang hangers and clothes on it. The wardrobe is timeless and suitable for all types of clothing collections. Dimensions: width 60x 125cm x 50cm Thickness 25mm x 25mm

## Clothing rail black color 60cm x 125cm

# Clothing rail straight - Photo n° 1