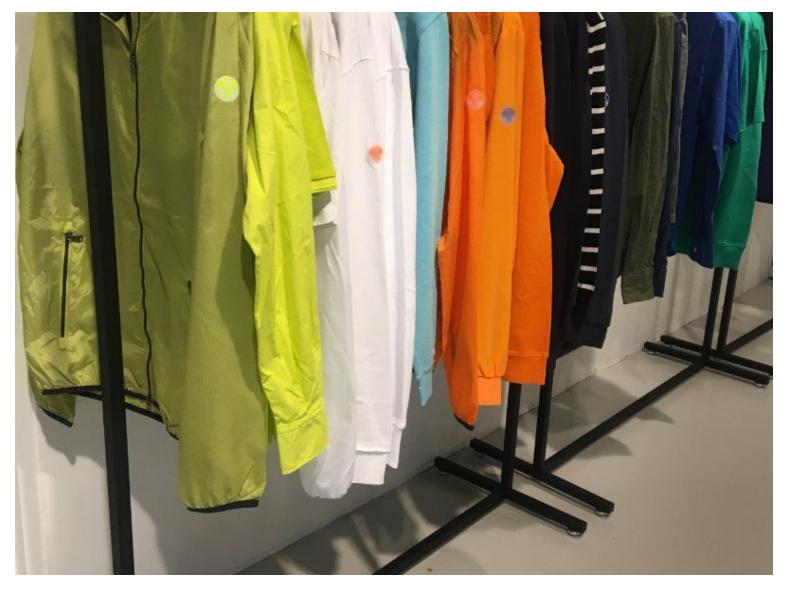

### DESCRIPTION

**Metal shop rack,** black finish. Easy to install.**Clothes rack, for clothes**. Thanks to the rod you can hang hangers and clothes on it. The wardrobe is timeless and suitable for all types of clothing collections. Dimensions: width 60x 125cm x 50cm Thickness 25mm x 25mm