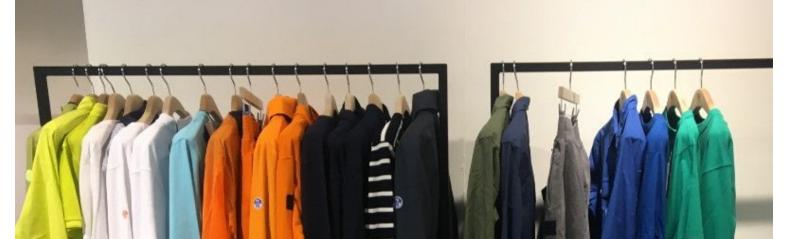

### DESCRIPTION

**Metal shop rack,** black finish. Easy to install.**Clothes rack, for clothes**. Thanks to the rod you can hang hangers and clothes on it. The wardrobe is timeless and suitable for all types of clothing collections. Dimensions: width 60x 125cm x 50cm Thickness 25mm x 25mm