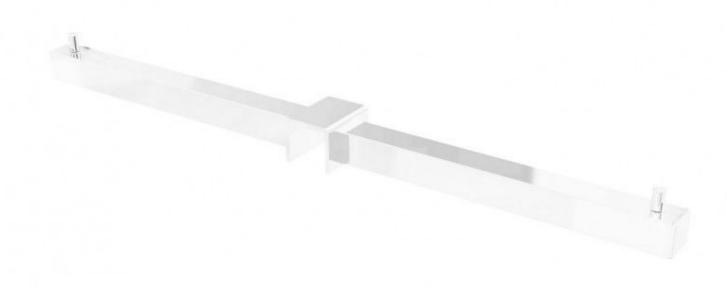

# **DETAIL**

Banche colored sidebar suitable for any type of straight bearing. Modern and lightweight sidebar, easy to attach to the right holder. The bar allows you to display clothes in the store, and give them greater visibility.