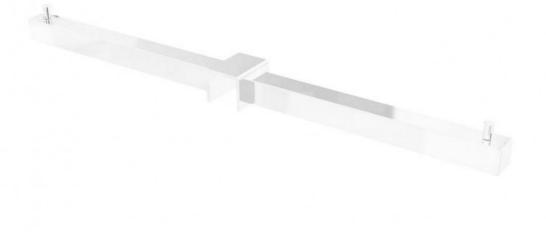

#### **DETAIL**

Banche colored sidebar suitable for any type of straight bearing. Modern and lightweight sidebar, easy to attach to the right holder. The bar allows you to display clothes in the store, and give them greater visibility.

### **DETAIL**

Banche colored sidebar suitable for any type of straight bearing. Modern and lightweight sidebar, easy to attach to the right holder. The bar allows you to display clothes in the store, and give them greater visibility.