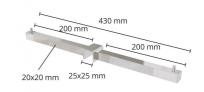

#### **DESCRIPTION**

Sidebar for straight bearings. Length 43cm. The right-hander's sidebar allows you to highlight your collections in your business. It is an accessory that adapts to any type of right bearings, sold on our website. The sidebar is design and timeless, it adapts to any type of shop. The bar allows you to hang clothes on either side of the holder.