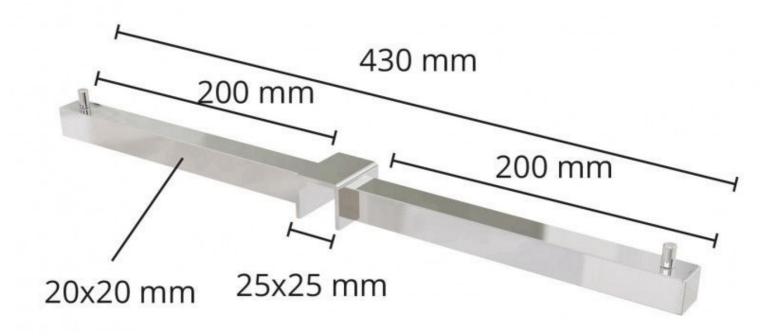

#### **DESCRIPTION**

Sidebar for straight bearings. Length 43cm. The right-hander's sidebar allows you to highlight your collections in your business. It is an accessory that adapts to any type of right bearings, sold on our website. The sidebar is design and timeless, it adapts to any type of shop. The bar allows you to hang clothes on either side of the holder.